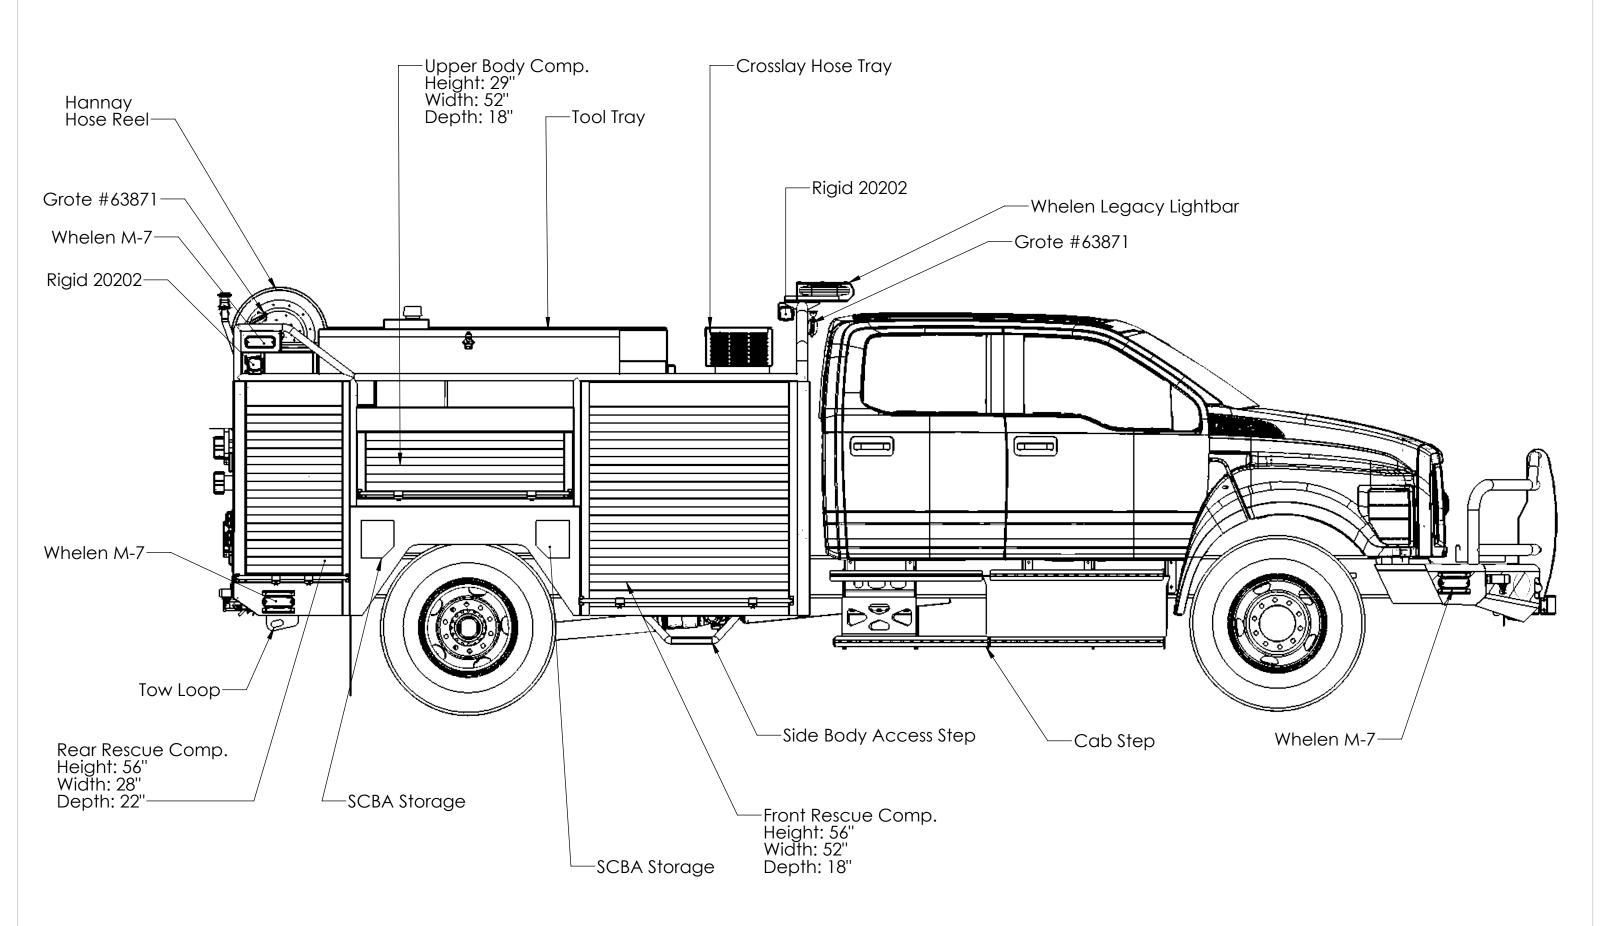

Cash FD

MARK E. DRAWN BY: PRINT DATE: 8/20/2019 TITLE:

**DRIVERS SIDE VIEW** 

JOB NO. 14462

SHEET 3 OF 12

NOTE: DETAILS AND DIMENSIONS SHOWN ARE APPROXIMATE PREPARED FOR: AND ARE SUBJECT TO MINOR DEVIATIONS AS MAY OCCUR OR BE NECESSARY IN CONSTRUCTION