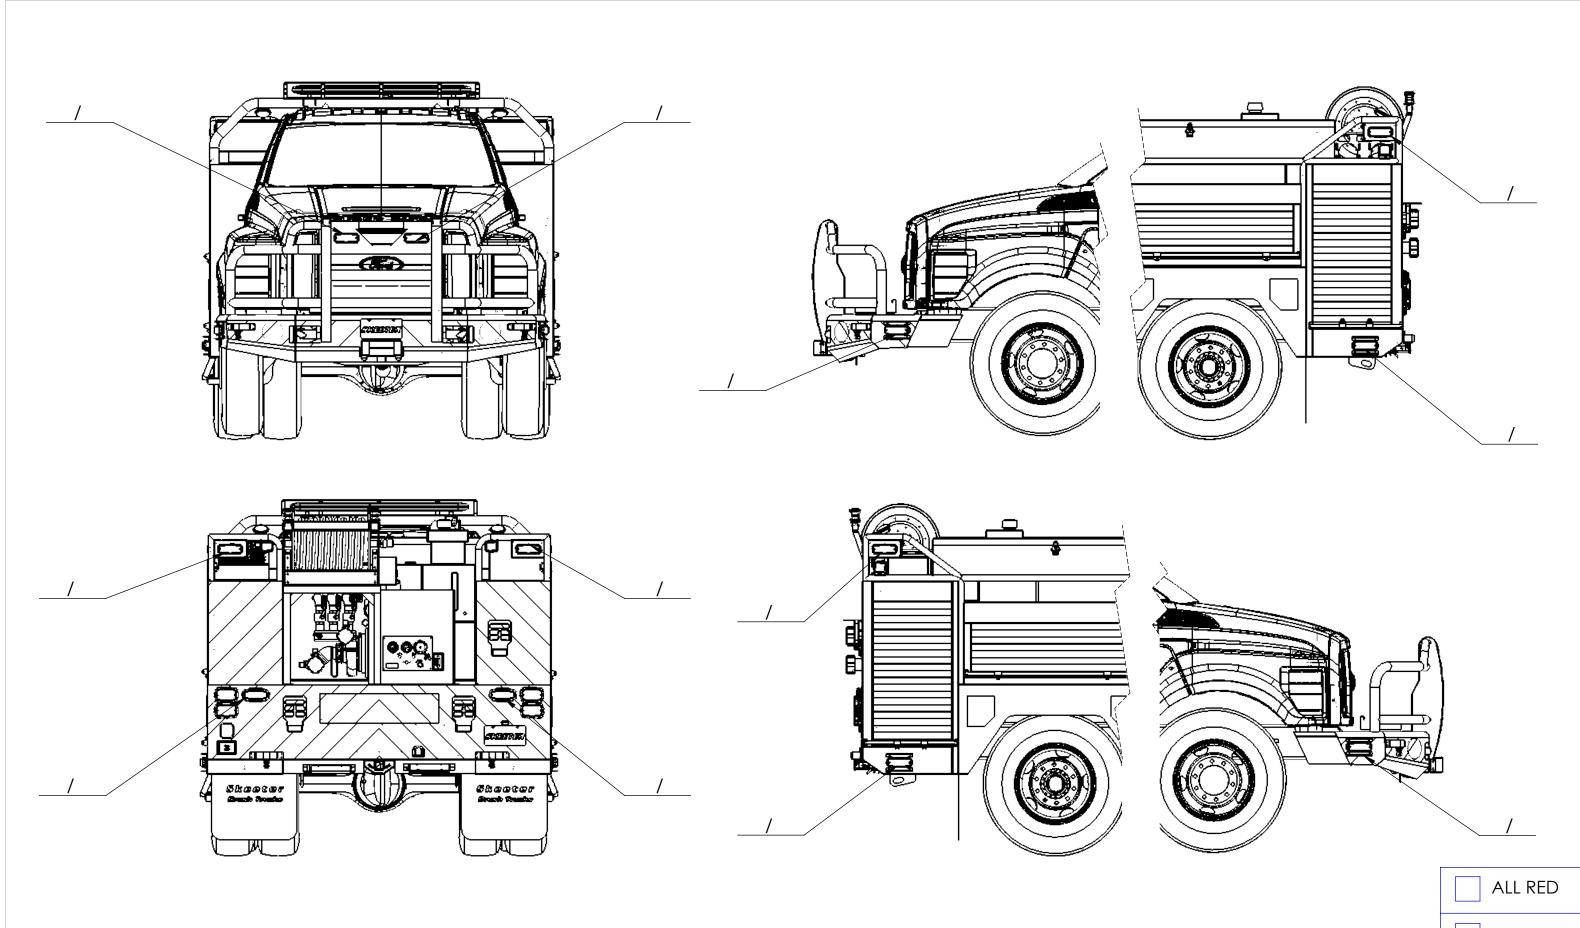

Cash FD

DRAWN BY: PRINT DATE: 8/20/2019

FRONT VIEW

SHEET 2 OF 12

NOTE: DETAILS AND DIMENSIONS SHOWN ARE APPROXIMATE PREPARED FOR: AND ARE SUBJECT TO MINOR DEVIATIONS AS MAY OCCUR OR BE NECESSARY IN CONSTRUCTION MINOR DETAILS NOT SHOWN

Cash FD

MARK E. DRAWN BY: PRINT DATE: 8/20/2019 TITLE:

**DRIVERS SIDE VIEW** 

JOB NO. 14462

SHEET 3 OF 12

NOTE: DETAILS AND DIMENSIONS SHOWN ARE APPROXIMATE PREPARED FOR: AND ARE SUBJECT TO MINOR DEVIATIONS AS MAY OCCUR OR BE NECESSARY IN CONSTRUCTION

MINOR DETAILS NOT SHOWN

Cash FD

MARK E. DRAWN BY: PRINT DATE: 8/20/2019 TITLE:

PASSENGERS SIDE VIEW

JOB NO. 14462

SHEET 5 OF 12

NOTE: DETAILS AND DIMENSIONS SHOWN ARE APPROXIMATE PREPARED FOR: AND ARE SUBJECT TO MINOR DEVIATIONS AS MAY OCCUR OR BE NECESSARY IN CONSTRUCTION MINOR DETAILS NOT SHOWN

Cash FD

MARK E. DRAWN BY: PRINT DATE: 8/20/2019 TITLE:

BED DRIVERS SIDE VIEW

JOB NO. 14462

SHEET 7 OF 12

NOTE: DETAILS AND DIMENSIONS SHOWN ARE APPROXIMATE PREPARED FOR: AND ARE SUBJECT TO MINOR DEVIATIONS AS MAY OCCUR OR BE NECESSARY IN CONSTRUCTION MINOR DETAILS NOT SHOWN

Cash FD

MARK E. DRAWN BY: PRINT DATE: 8/20/2019 TITLE:

BED PASSENGERS SIDE VIEW

JOB NO. 14462

SHEET 8 OF 12

NOTE: DETAILS AND DIMENSIONS SHOWN ARE APPROXIMATE PREPARED FOR: AND ARE SUBJECT TO MINOR DEVIATIONS AS MAY OCCUR OR BE NECESSARY IN CONSTRUCTION MINOR DETAILS NOT SHOWN

Cash FD

MARK E. DRAWN BY: PRINT DATE: 8/20/2019

TITLE:

BED TOP VIEW

JOB NO. 14462

SHEET 9 OF 12

TITLE:

NOTE: DETAILS AND DIMENSIONS SHOWN ARE APPROXIMATE PREPARED FOR: AND ARE SUBJECT TO MINOR DEVIATIONS AS MAY OCCUR OR BE NECESSARY IN CONSTRUCTION