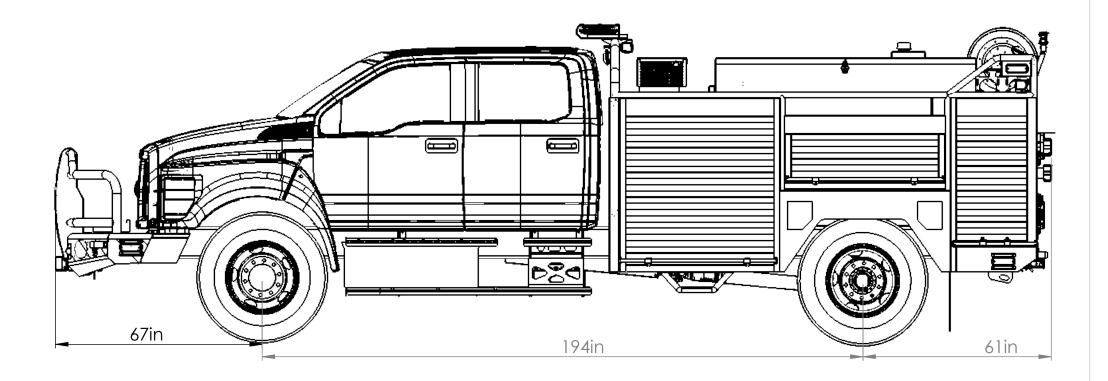

Cash FD

MARK E. DRAWN BY: PRINT DATE: 8/20/2019 TITLE:

**DRIVERS SIDE VIEW** 

JOB NO. 14462

SHEET 3 OF 12

NOTE: DETAILS AND DIMENSIONS SHOWN ARE APPROXIMATE PREPARED FOR: AND ARE SUBJECT TO MINOR DEVIATIONS AS MAY OCCUR OR BE NECESSARY IN CONSTRUCTION