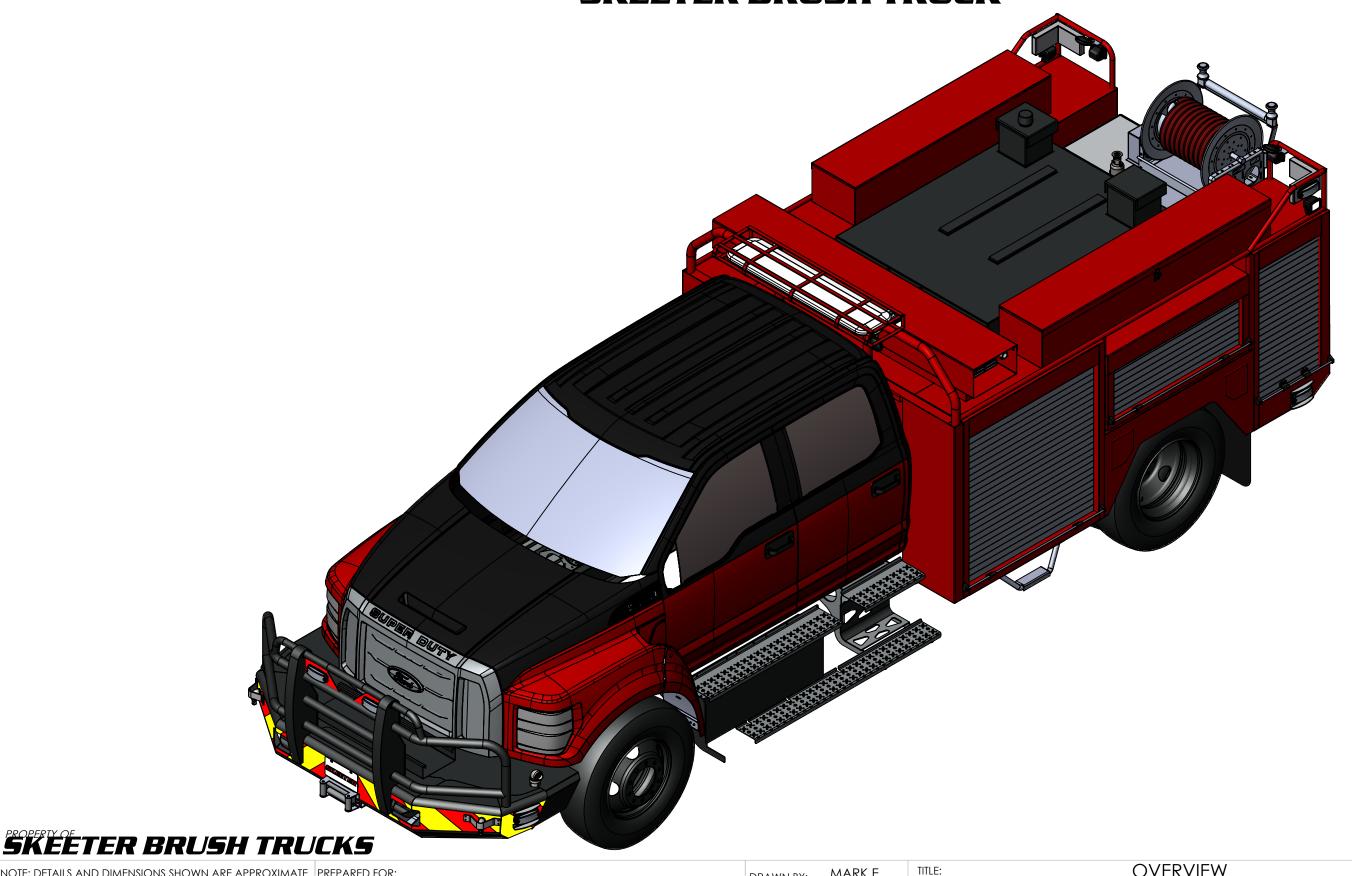

## **CASH FIRE DEPARTMENT'S NWCG TYPE 5 RESCUE SIDE WILDLAND ENGINE SKEETER BRUSH TRUCK**

NOTE: DETAILS AND DIMENSIONS SHOWN ARE APPROXIMATE PREPARED FOR: AND ARE SUBJECT TO MINOR DEVIATIONS AS MAY OCCUR OR BE NECESSARY IN CONSTRUCTION

MINOR DETAILS NOT SHOWN

Cash FD

DRAWN BY: PRINT DATE: 8/20/2019

MARK E.

**OVERVIEW** 

JOB NO. 14462

SHEET 1 OF 12

AND ARE SUBJECT TO MINOR DEVIATIONS AS MAY OCCUR OR BE NECESSARY IN CONSTRUCTION MINOR DETAILS NOT SHOWN