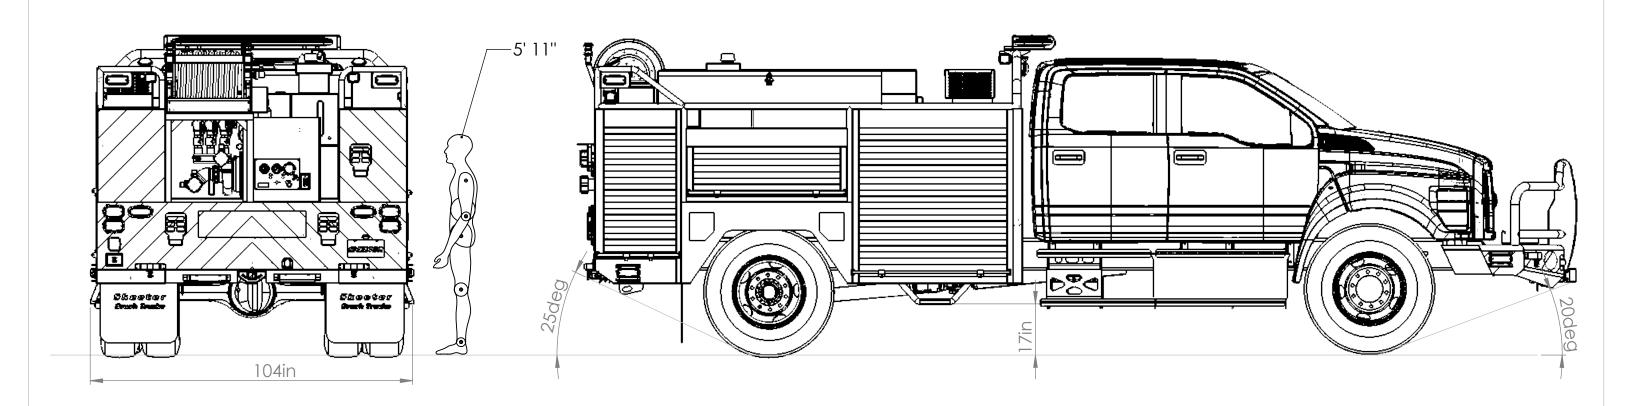

MINOR DETAILS NOT SHOWN

Cash FD

MARK E. DRAWN BY: PRINT DATE: 8/20/2019 TITLE:

PASSENGERS SIDE VIEW

JOB NO. 14462

SHEET 5 OF 12

NOTE: DETAILS AND DIMENSIONS SHOWN ARE APPROXIMATE PREPARED FOR: AND ARE SUBJECT TO MINOR DEVIATIONS AS MAY OCCUR OR BE NECESSARY IN CONSTRUCTION MINOR DETAILS NOT SHOWN