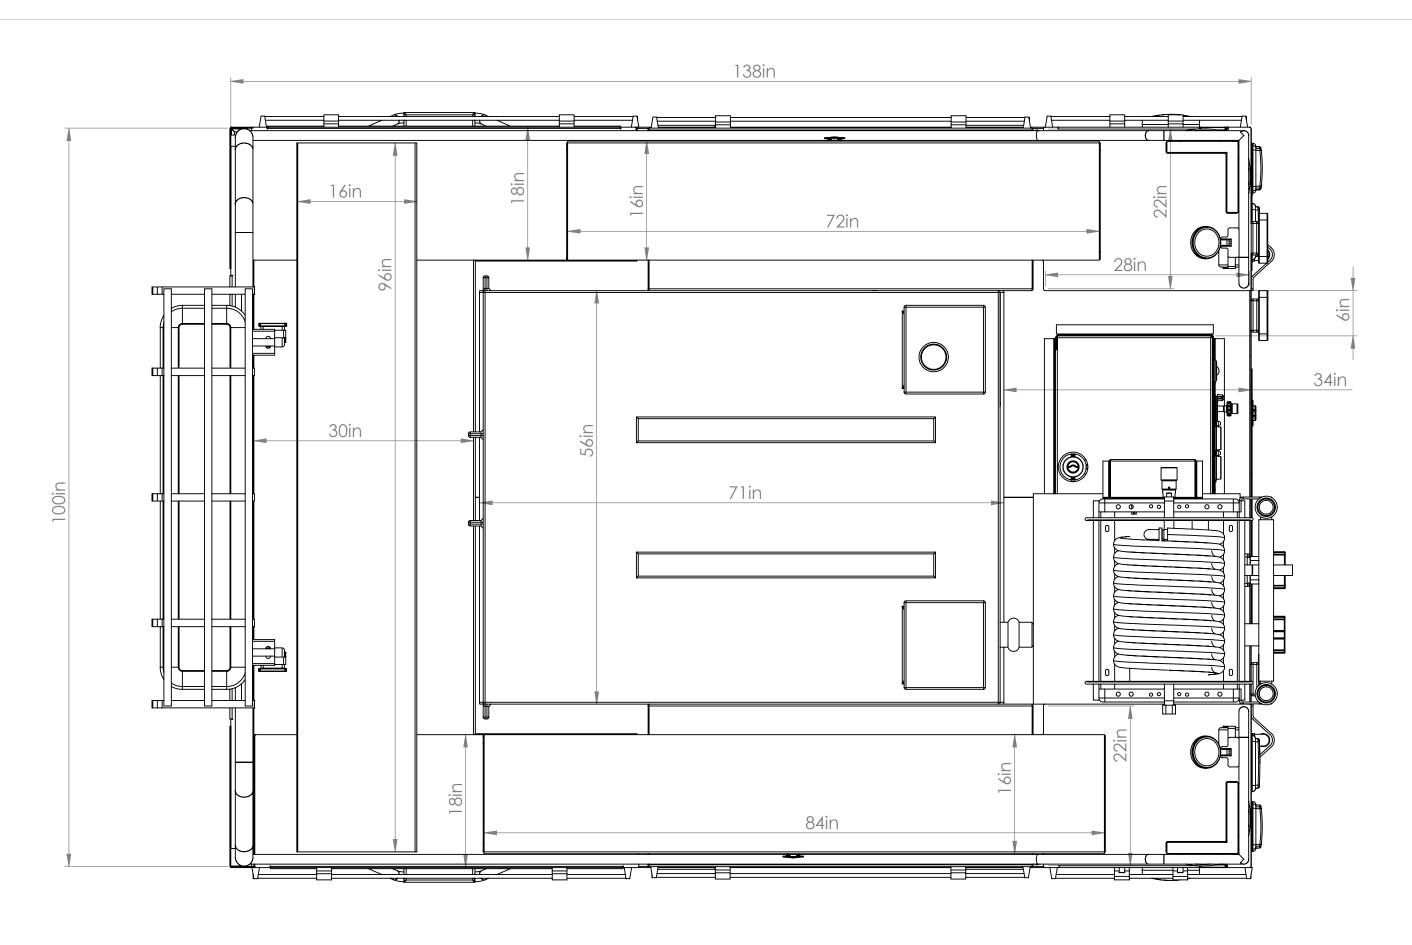

Cash FD

MARK E. DRAWN BY: PRINT DATE: 8/20/2019

TITLE:

BED TOP VIEW

JOB NO. 14462

SHEET 9 OF 12

TITLE:

NOTE: DETAILS AND DIMENSIONS SHOWN ARE APPROXIMATE PREPARED FOR: AND ARE SUBJECT TO MINOR DEVIATIONS AS MAY OCCUR OR BE NECESSARY IN CONSTRUCTION