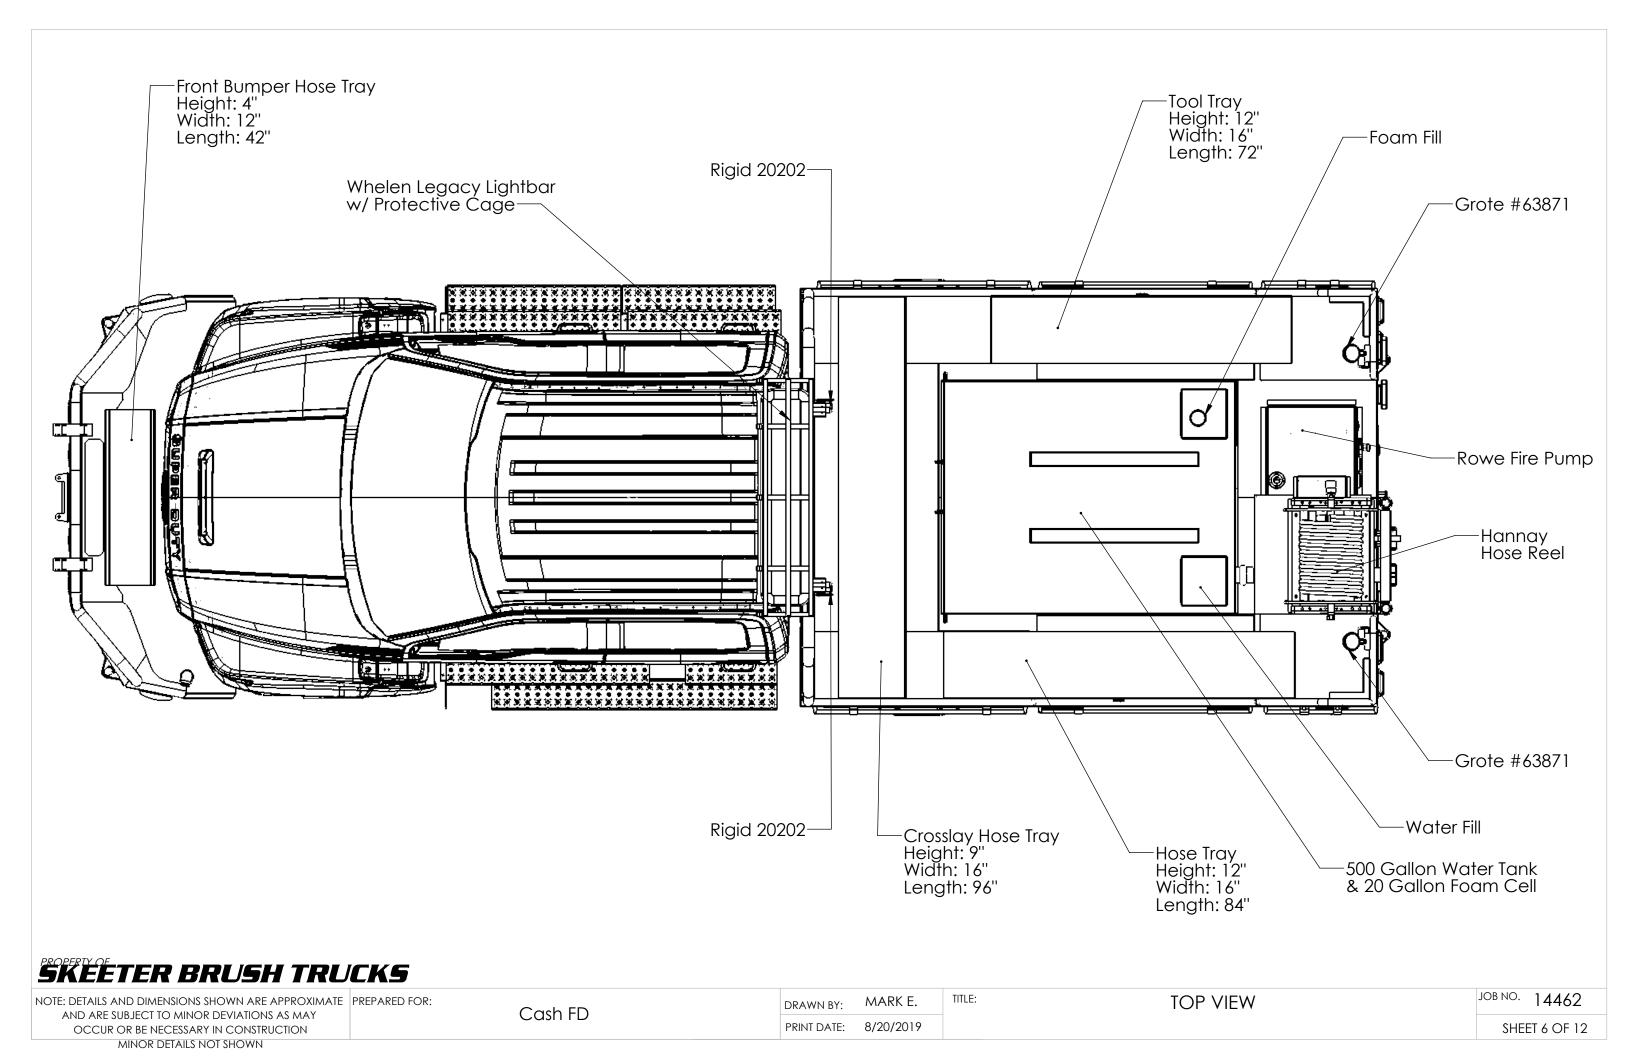

Cash FD

MARK E. DRAWN BY: PRINT DATE: 8/20/2019

TITLE:

BED TOP VIEW

JOB NO. 14462

SHEET 9 OF 12

TITLE:

NOTE: DETAILS AND DIMENSIONS SHOWN ARE APPROXIMATE PREPARED FOR: AND ARE SUBJECT TO MINOR DEVIATIONS AS MAY OCCUR OR BE NECESSARY IN CONSTRUCTION