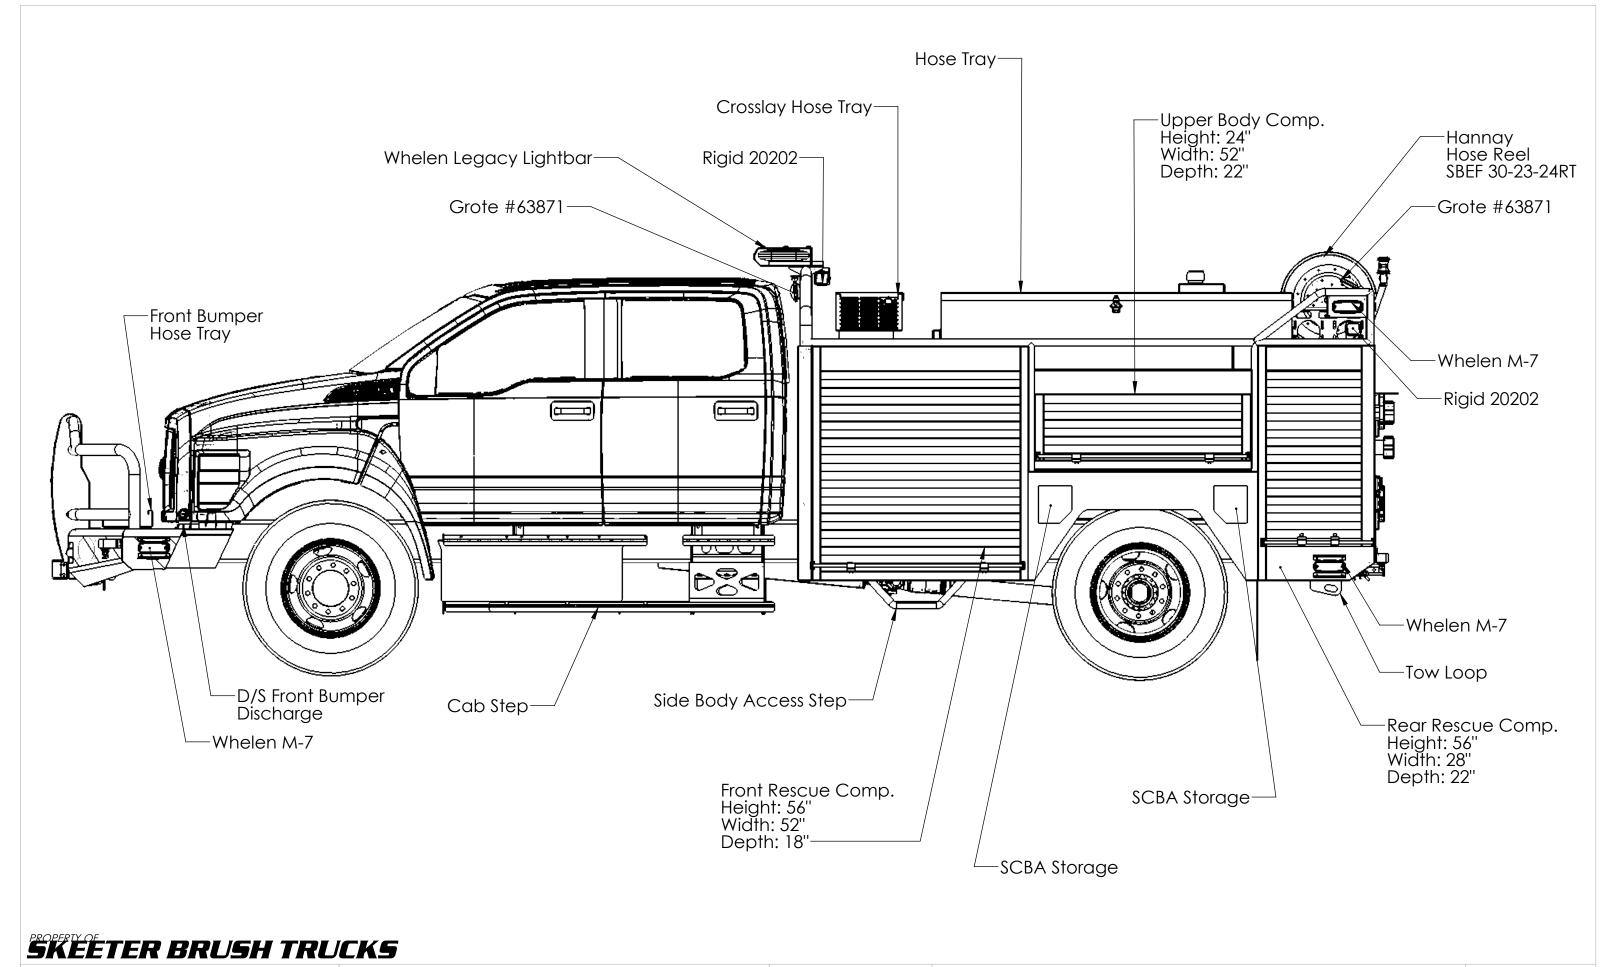

Cash FD

MARK E. DRAWN BY: PRINT DATE: 8/20/2019 TITLE:

**DRIVERS SIDE VIEW** 

JOB NO. 14462

SHEET 3 OF 12

NOTE: DETAILS AND DIMENSIONS SHOWN ARE APPROXIMATE PREPARED FOR: AND ARE SUBJECT TO MINOR DEVIATIONS AS MAY OCCUR OR BE NECESSARY IN CONSTRUCTION