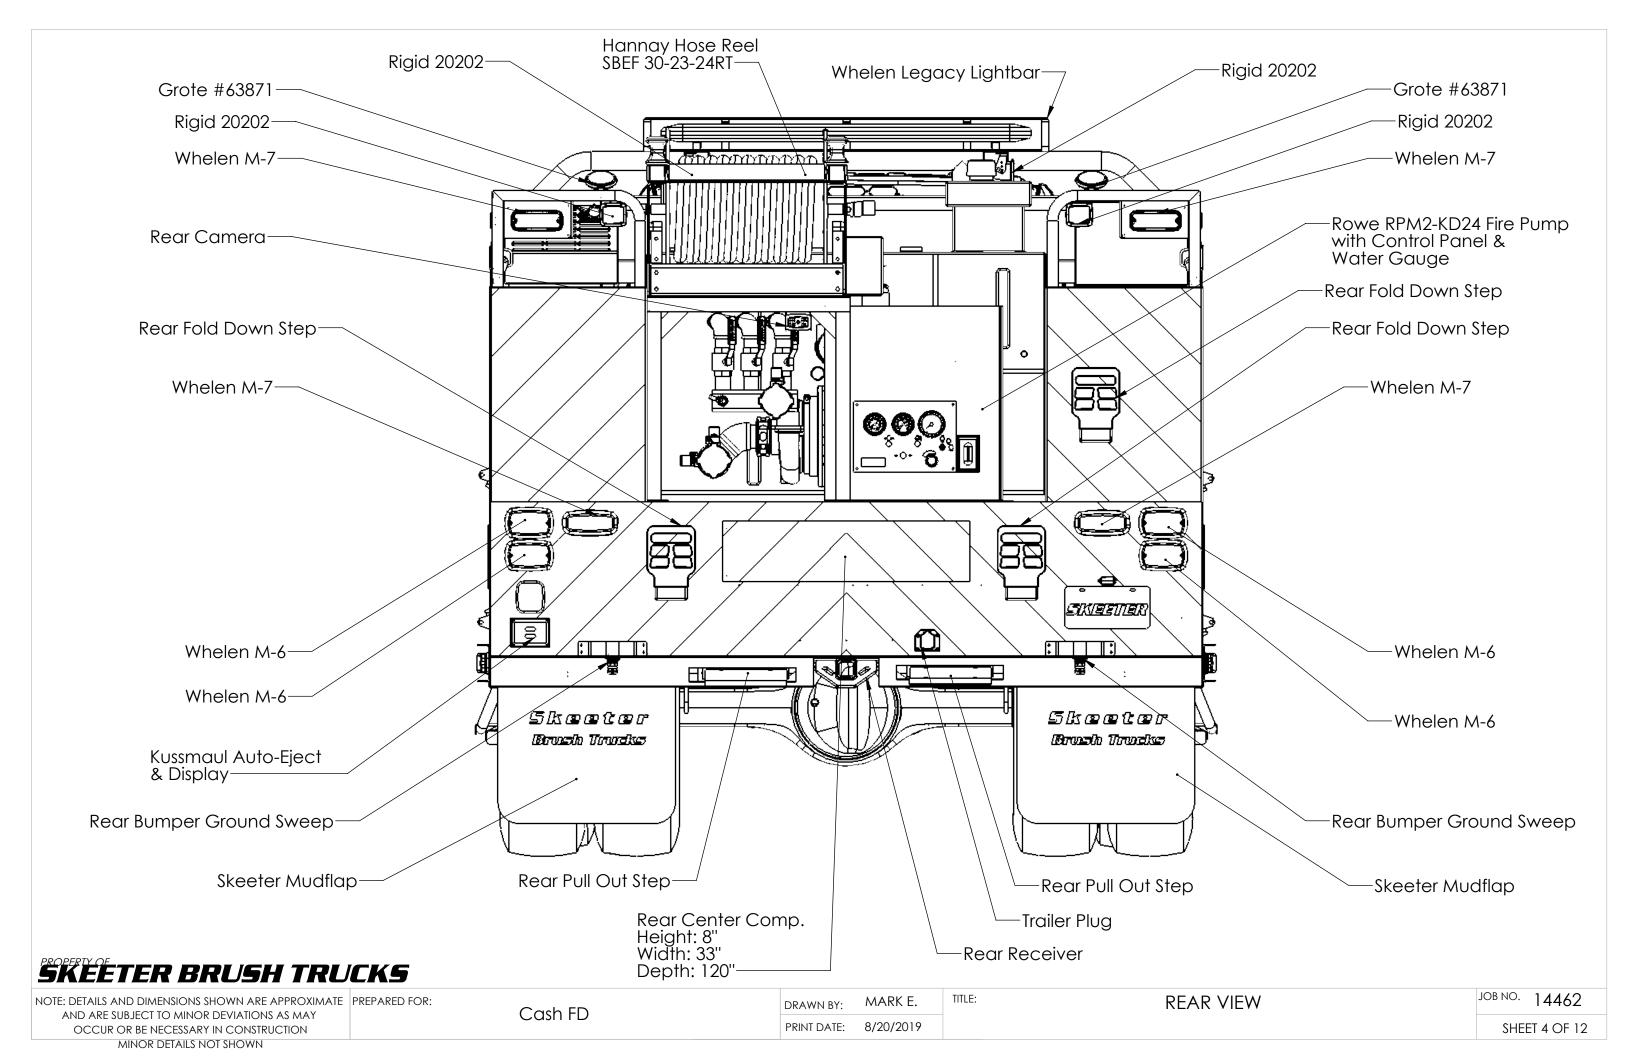

MINOR DETAILS NOT SHOWN

Cash FD

MARK E. DRAWN BY: PRINT DATE: 8/20/2019 TITLE:

PASSENGERS SIDE VIEW

JOB NO. 14462

SHEET 5 OF 12

NOTE: DETAILS AND DIMENSIONS SHOWN ARE APPROXIMATE PREPARED FOR: AND ARE SUBJECT TO MINOR DEVIATIONS AS MAY OCCUR OR BE NECESSARY IN CONSTRUCTION MINOR DETAILS NOT SHOWN