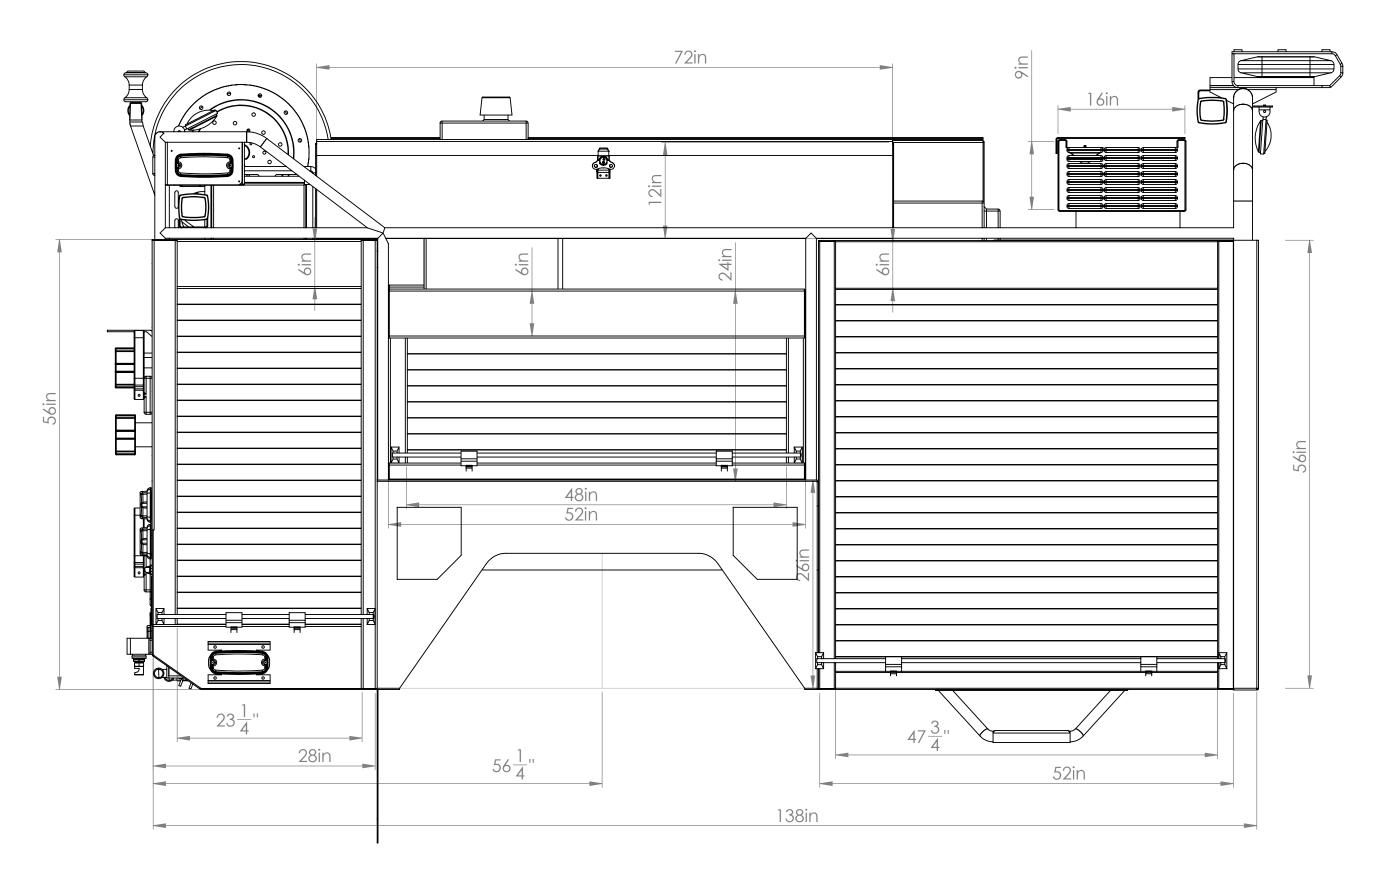

Cash FD

MARK E. DRAWN BY: PRINT DATE: 8/20/2019 TITLE:

BED PASSENGERS SIDE VIEW

JOB NO. 14462

SHEET 8 OF 12

NOTE: DETAILS AND DIMENSIONS SHOWN ARE APPROXIMATE PREPARED FOR: AND ARE SUBJECT TO MINOR DEVIATIONS AS MAY OCCUR OR BE NECESSARY IN CONSTRUCTION MINOR DETAILS NOT SHOWN