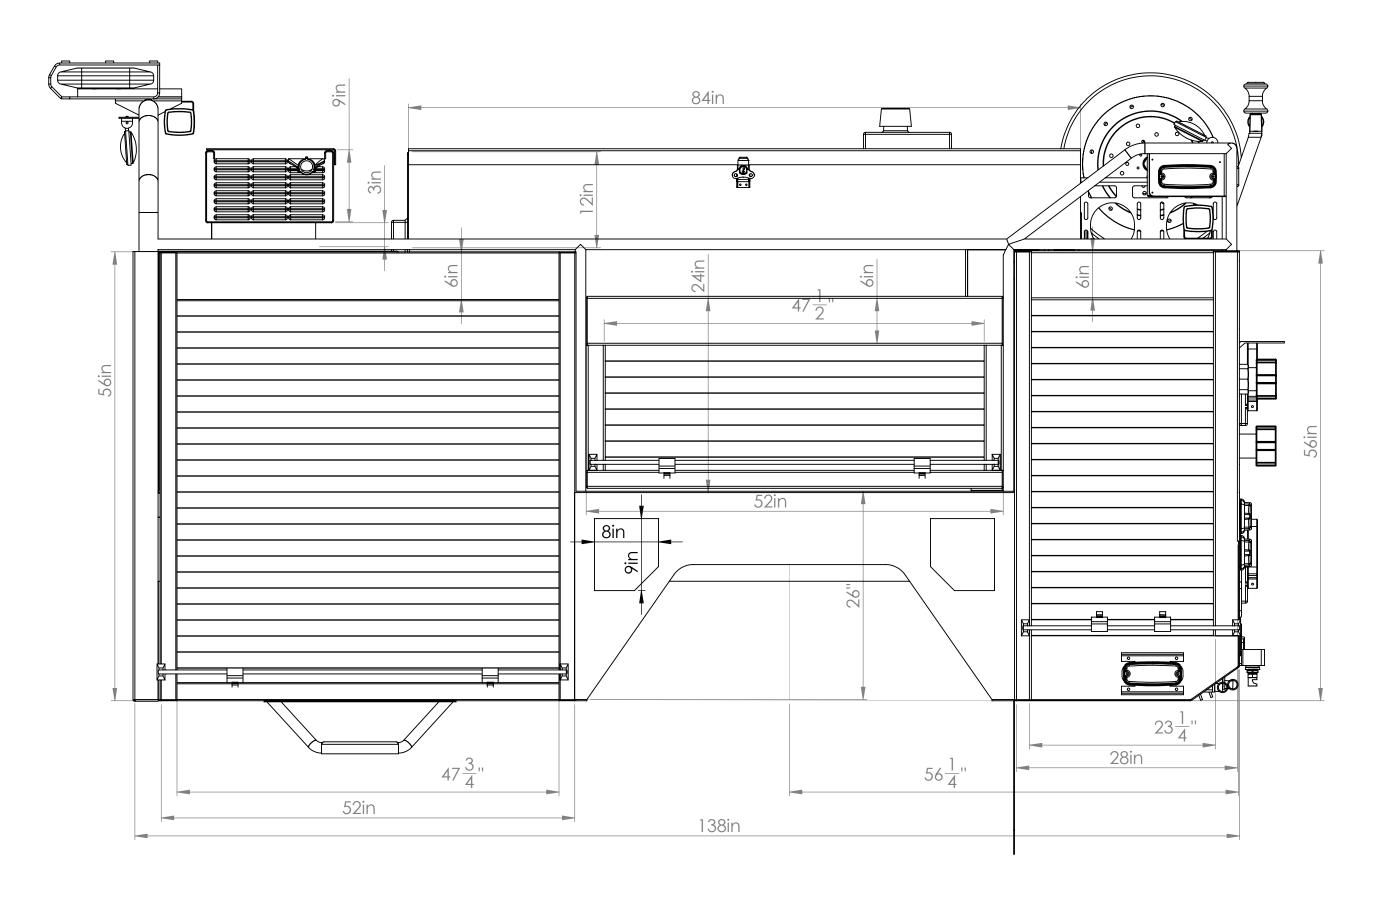

Cash FD

MARK E. DRAWN BY: PRINT DATE: 8/20/2019 TITLE:

BED DRIVERS SIDE VIEW

JOB NO. 14462

SHEET 7 OF 12

NOTE: DETAILS AND DIMENSIONS SHOWN ARE APPROXIMATE PREPARED FOR: AND ARE SUBJECT TO MINOR DEVIATIONS AS MAY OCCUR OR BE NECESSARY IN CONSTRUCTION MINOR DETAILS NOT SHOWN