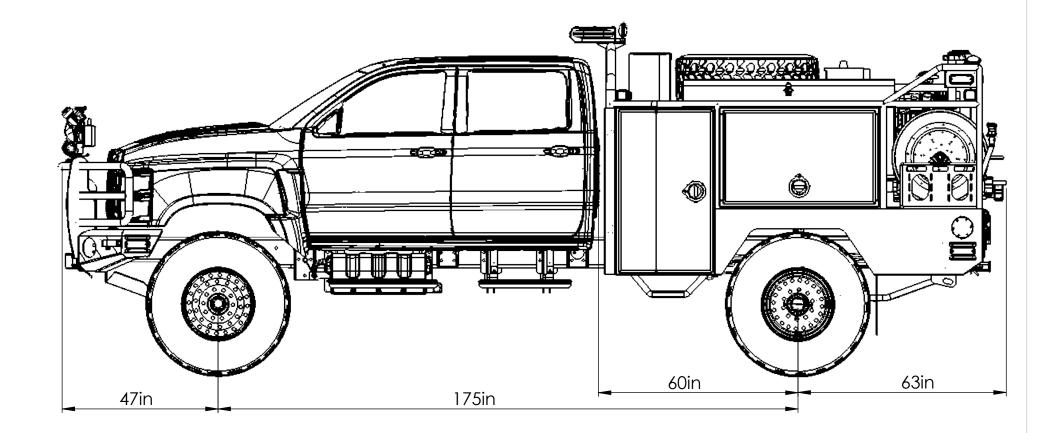

Hughes Fire Equipment

DRAWN BY: MARK E.

PRINT DATE: 1/13/2020

MARK E. TITLE:

**DRIVERS SIDE VIEW** 

JOB NO. 14541

SHEET 3 OF 12

AND ARE SUBJECT TO MINOR DEVIATIONS AS MAY OCCUR OR BE NECESSARY IN CONSTRUCTION MINOR DETAILS NOT SHOWN