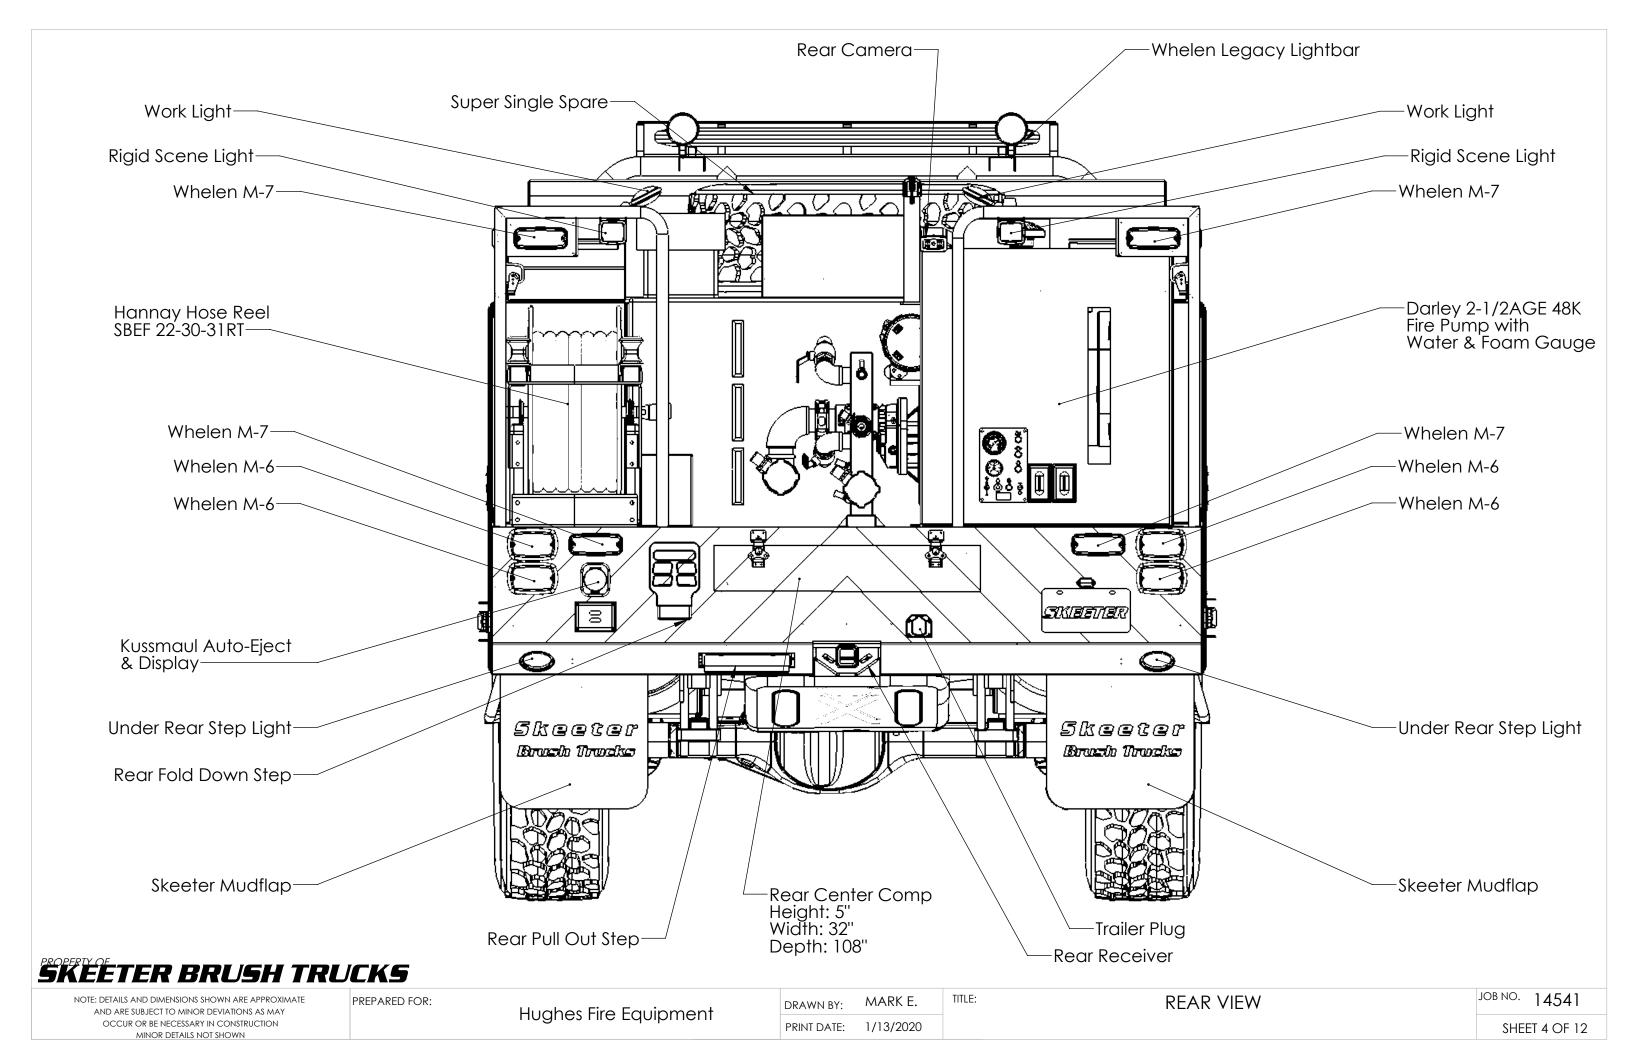

DTE: DETAILS AND DIMENSIONS SHOWN ARE APPROXIMATE
AND ARE SUBJECT TO MINOR DEVIATIONS AS MAY
OCCUR OR BE NECESSARY IN CONSTRUCTION

PREPARED FOR:

Hughes Fire Equipment

DRAWN BY: MARK E.

PRINT DATE: 1/13/2020

TITLE:

BED DRIVERS SIDE VIEW

JOB NO. 14541

SHEET 7 OF 12

OTE: DETAILS AND DIMENSIONS SHOWN ARE APPROXIMATE
AND ARE SUBJECT TO MINOR DEVIATIONS AS MAY
OCCUR OR BE NECESSARY IN CONSTRUCTION
ANNOR DETAILS NOT SHOWN