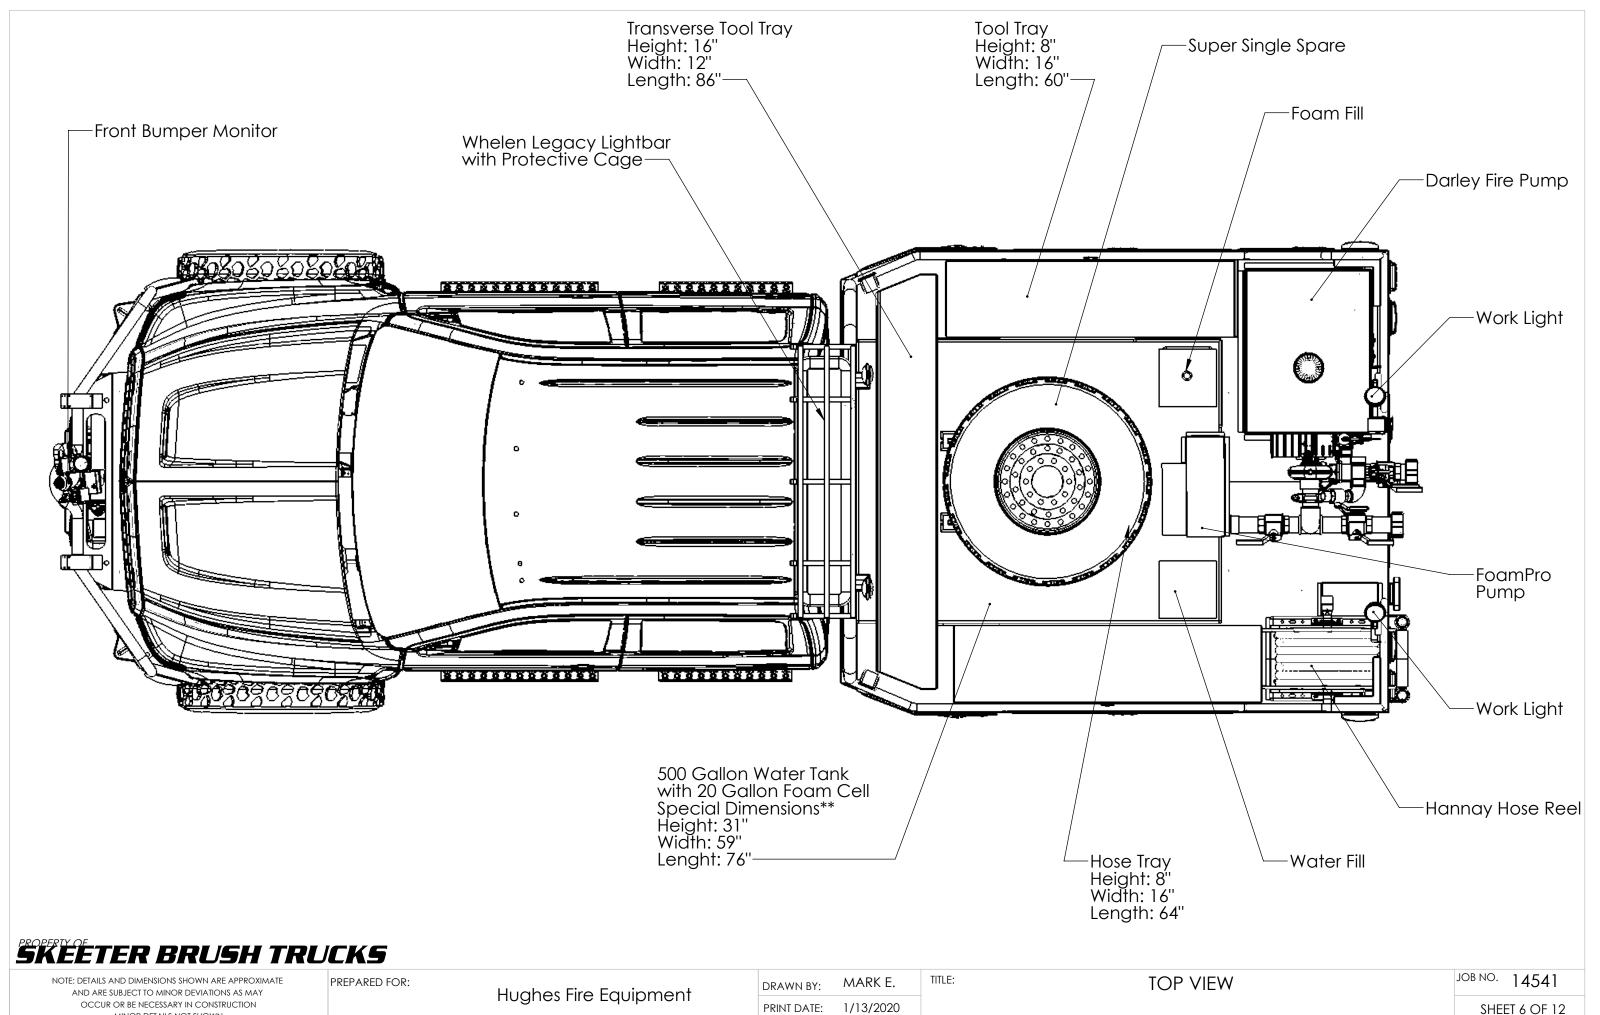

DTE: DETAILS AND DIMENSIONS SHOWN ARE APPROXIMATE
AND ARE SUBJECT TO MINOR DEVIATIONS AS MAY
OCCUR OR BE NECESSARY IN CONSTRUCTION

PREPARED FOR:

Hughes Fire Equipment

DRAWN BY: MARK E.

PRINT DATE: 1/13/2020

TITLE:

BED DRIVERS SIDE VIEW

JOB NO. 14541

SHEET 7 OF 12

OTE: DETAILS AND DIMENSIONS SHOWN ARE APPROXIMATE
AND ARE SUBJECT TO MINOR DEVIATIONS AS MAY
OCCUR OR BE NECESSARY IN CONSTRUCTION
ANNOR DETAILS NOT SHOWN