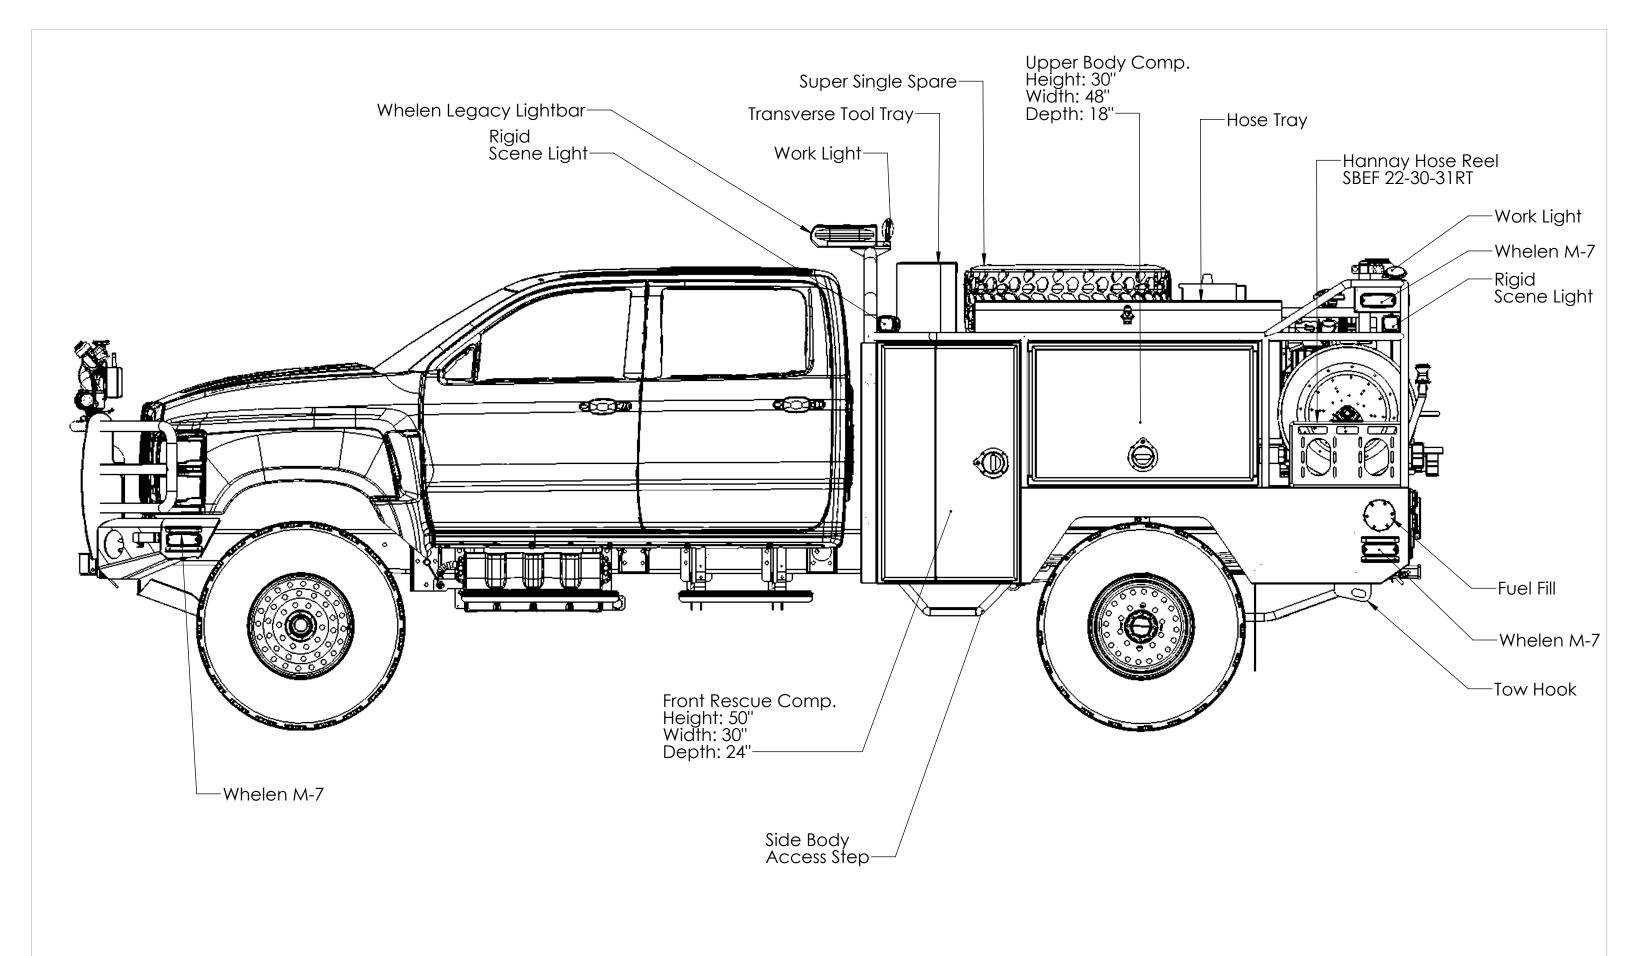

Hughes Fire Equipment

DRAWN BY: MARK E.

PRINT DATE: 1/13/2020

MARK E. TITLE:

**DRIVERS SIDE VIEW** 

JOB NO. 14541

SHEET 3 OF 12

AND ARE SUBJECT TO MINOR DEVIATIONS AS MAY OCCUR OR BE NECESSARY IN CONSTRUCTION MINOR DETAILS NOT SHOWN

PREPARED FOR:

**Hughes Fire Equipment** 

DRAWN BY:

MARK E. PRINT DATE: 1/13/2020 TITLE:

PASSENGERS SIDE VIEW

JOB NO. 14541

SHEET 5 OF 12

MINOR DETAILS NOT SHOWN