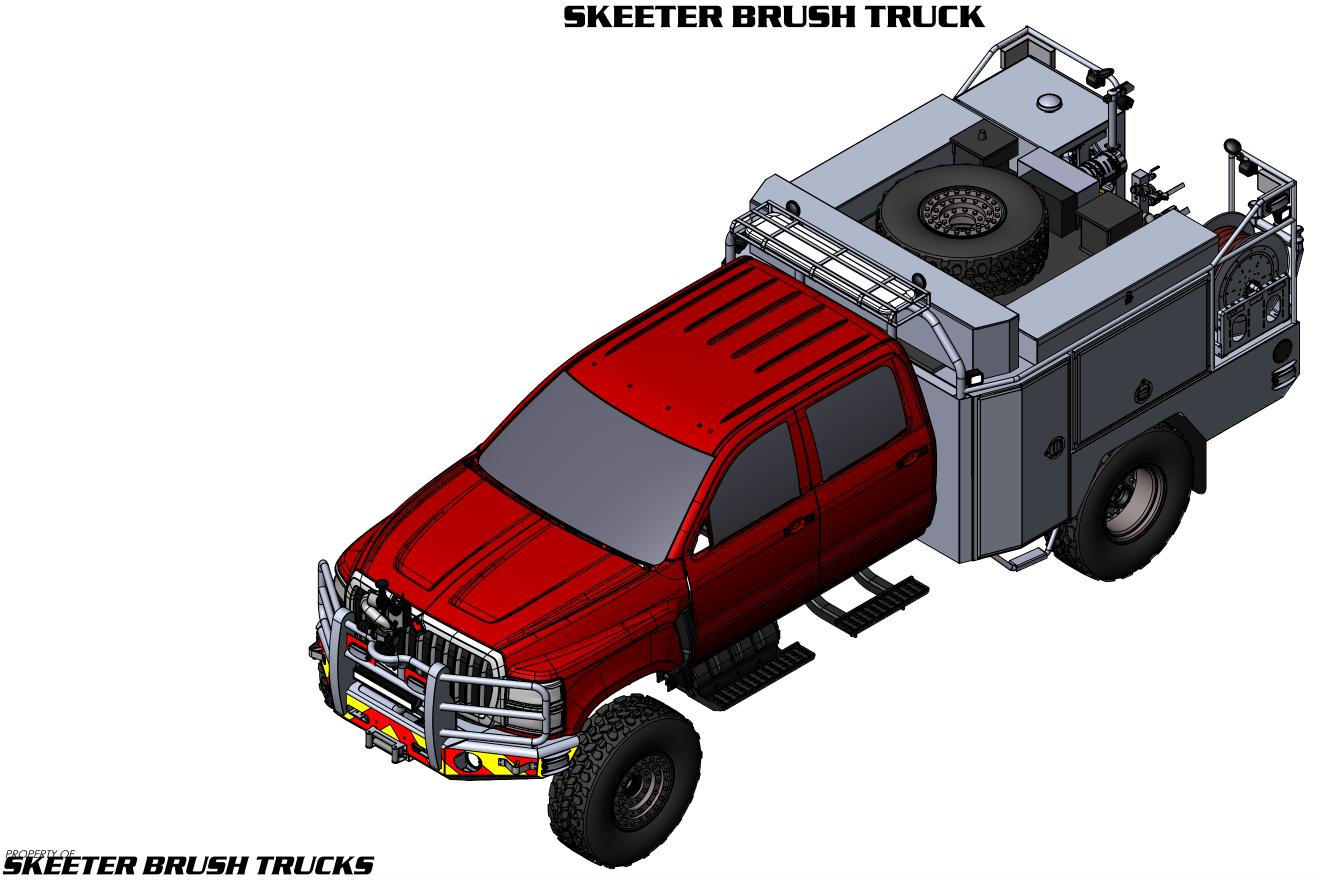

# HUGHES FIRE EQUIPMENT'S NWCG TYPE 3 RESCUE SIDE WILDLAND ENGINE SKEETER RRUGH TRUCK

NOTE: DETAILS AND DIMENSIONS SHOWN ARE APPROXIMATE
AND ARE SUBJECT TO MINOR DEVIATIONS AS MAY
OCCUR OR BE NECESSARY IN CONSTRUCTION
MINOR DETAILS NOT SHOWN

PREPARED FOR:

Hughes Fire Equipment

DRAWN BY: MARK E.

PRINT DATE: 1/13/2020

. TITLE:

**OVERVIEW** 

JOB NO. 14541

SHEET 1 OF 12