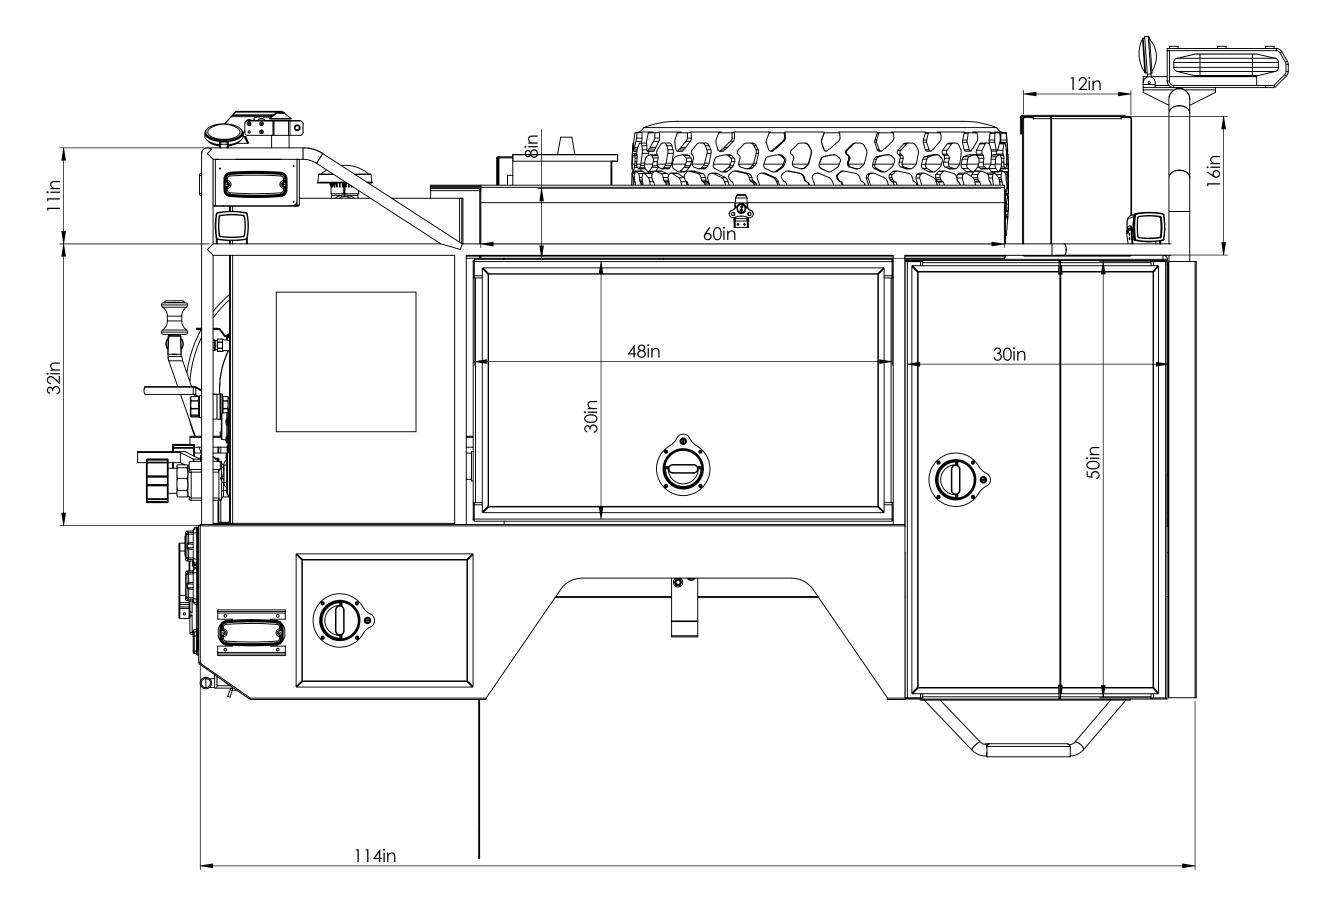

PREPARED FOR:

Hughes Fire Equipment

DRAWN BY: MARK E.

PRINT DATE: 1/13/2020

TITLE:

BED PASSENGERS SIDE VIEW

JOB NO. 14541

SHEET 8 OF 12