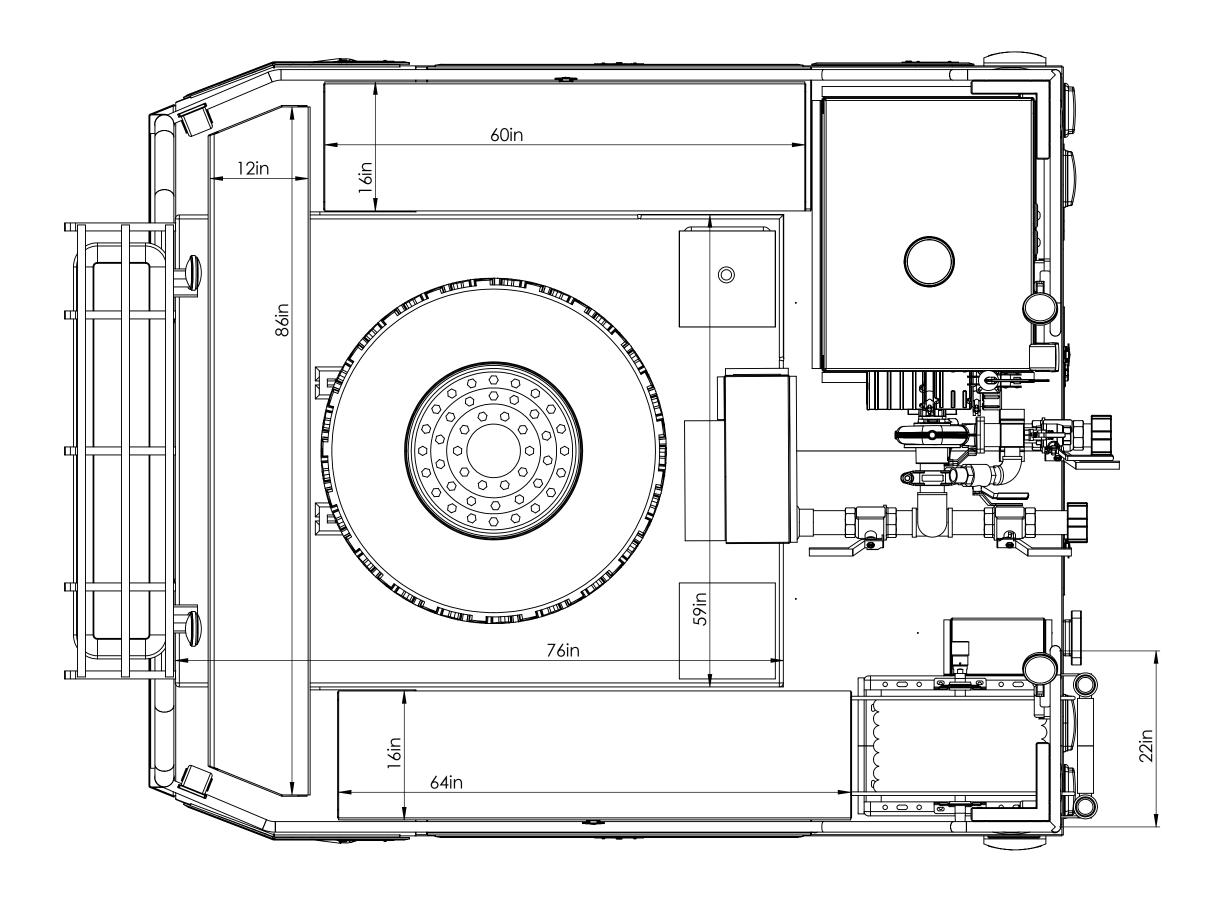

DTE: DETAILS AND DIMENSIONS SHOWN ARE APPROXIMATE
AND ARE SUBJECT TO MINOR DEVIATIONS AS MAY
OCCUR OR BE NECESSARY IN CONSTRUCTION

PREPARED FOR:

Hughes Fire Equipment

DRAWN BY: MARK E.

PRINT DATE: 1/13/2020

TITLE:

BED DRIVERS SIDE VIEW

JOB NO. 14541

SHEET 7 OF 12

OTE: DETAILS AND DIMENSIONS SHOWN ARE APPROXIMATE
AND ARE SUBJECT TO MINOR DEVIATIONS AS MAY
OCCUR OR BE NECESSARY IN CONSTRUCTION
ANNOR DETAILS NOT SHOWN