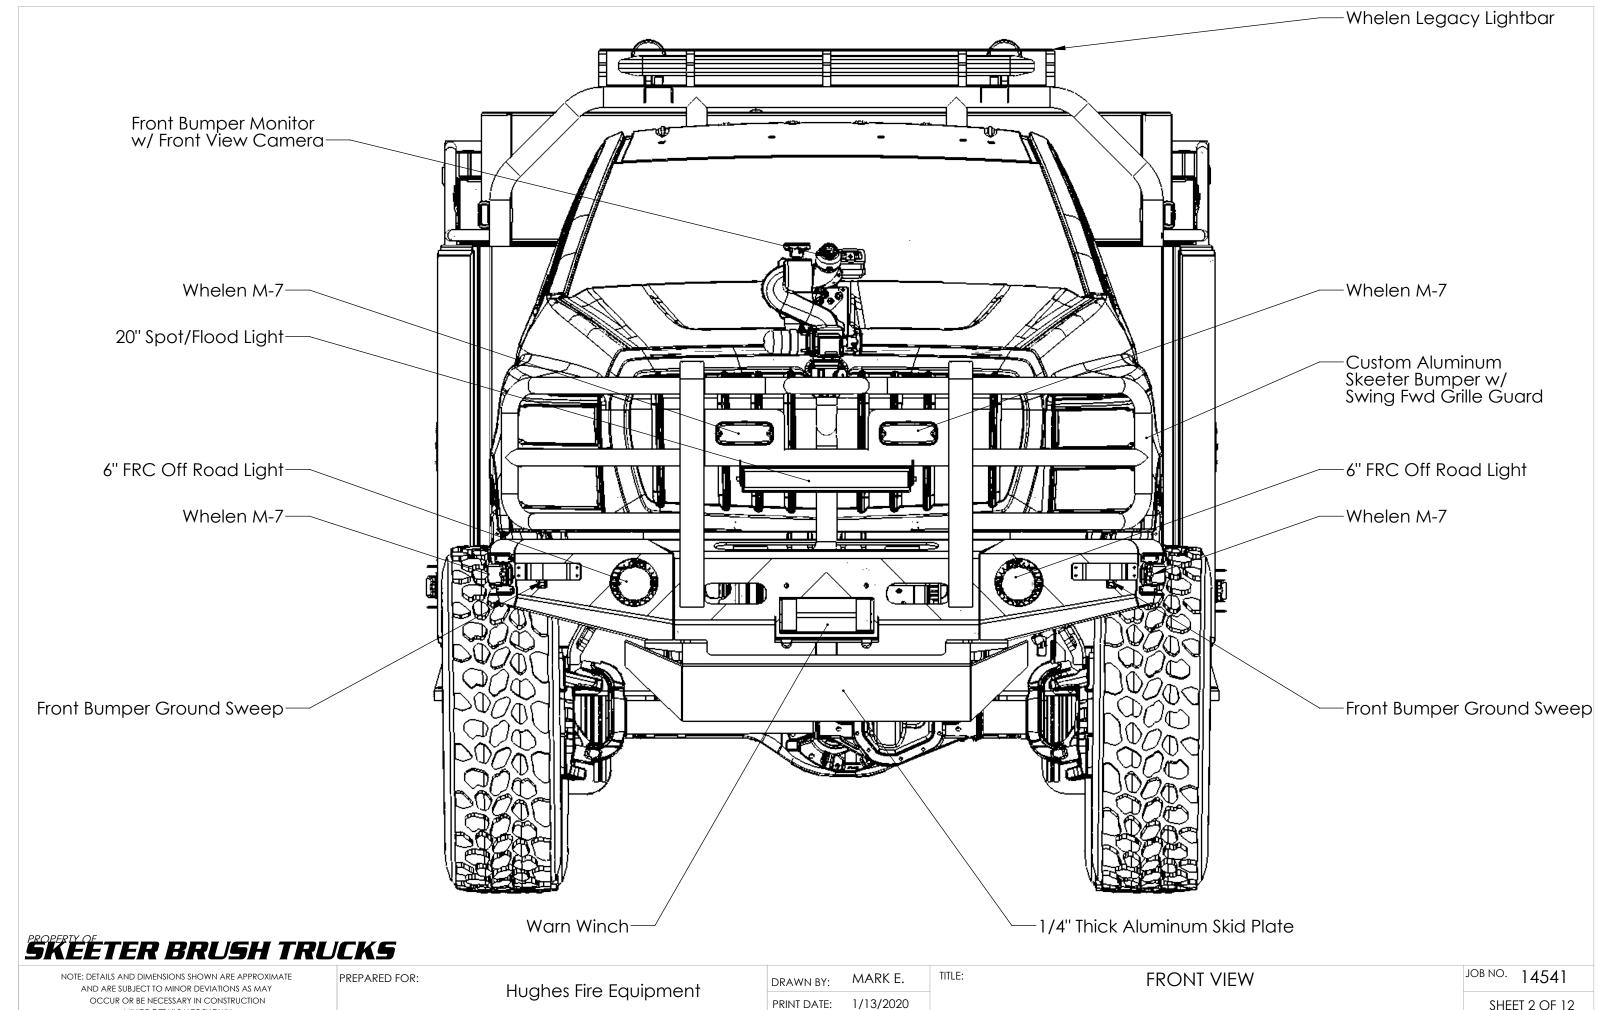

MINOR DETAILS NOT SHOWN

SHEET 2 OF 12

OTE: DETAILS AND DIMENSIONS SHOWN ARE APPROXIMATE
AND ARE SUBJECT TO MINOR DEVIATIONS AS MAY
OCCUR OR BE NECESSARY IN CONSTRUCTION
MINOR DETAILS NOT SHOWN

PREPARED FOR:

Hughes Fire Equipment

DRAWN BY: MARK E.

PRINT DATE: 1/13/2020

MARK E. TITLE:

**DRIVERS SIDE VIEW** 

JOB NO. 14541

SHEET 3 OF 12

AND ARE SUBJECT TO MINOR DEVIATIONS AS MAY OCCUR OR BE NECESSARY IN CONSTRUCTION MINOR DETAILS NOT SHOWN