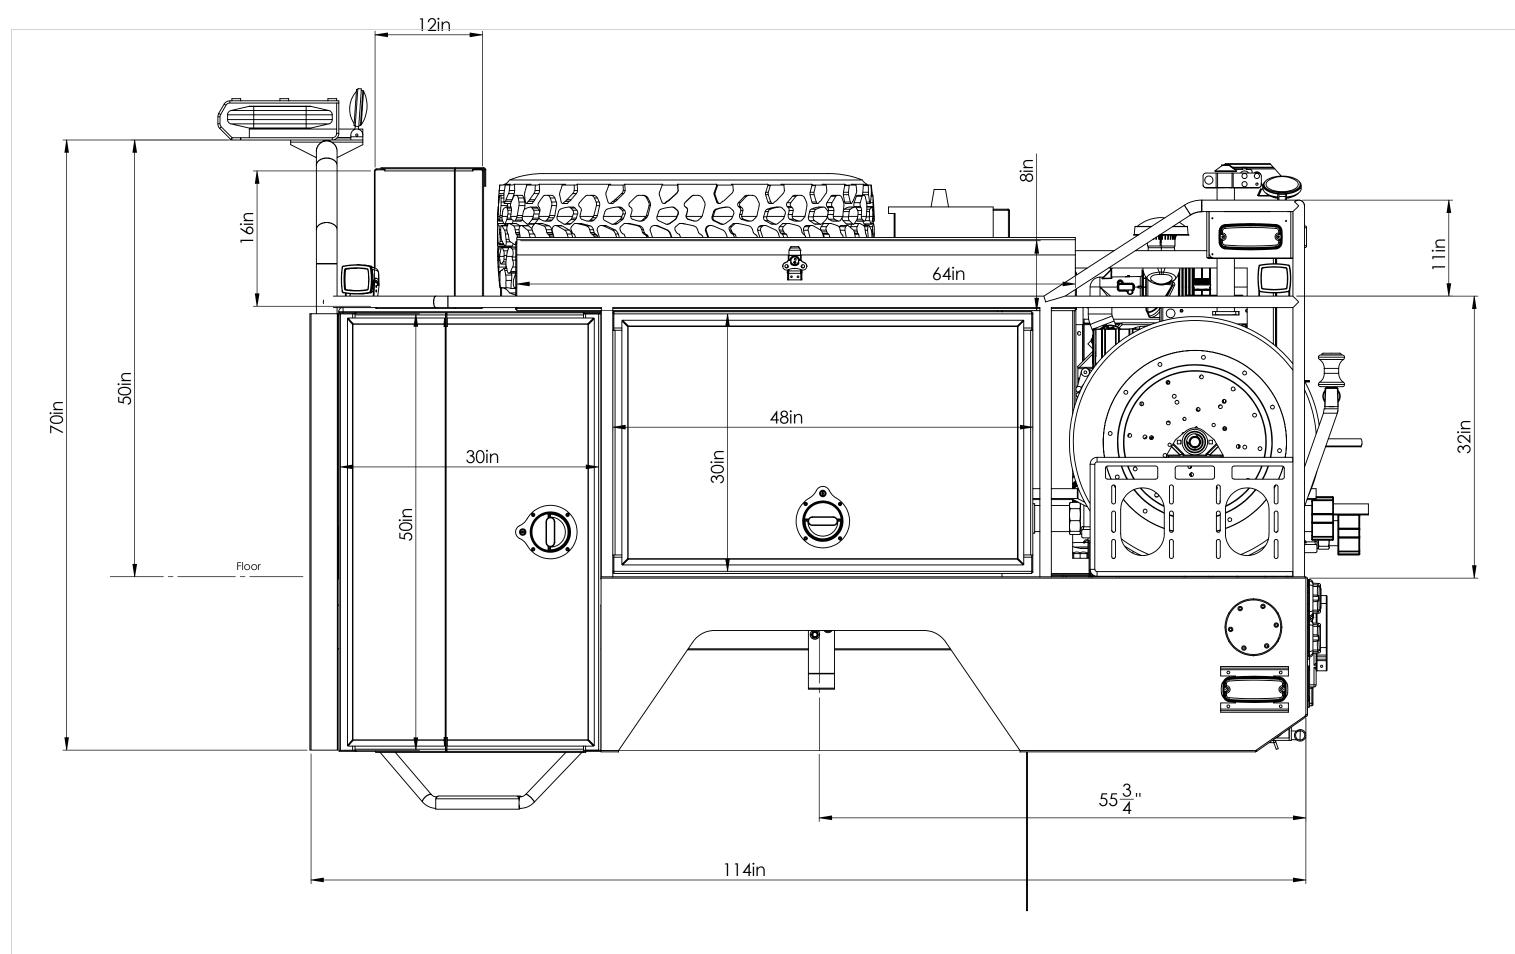

TITLE:

BED DRIVERS SIDE VIEW

JOB NO. 14541

SHEET 7 OF 12

OTE: DETAILS AND DIMENSIONS SHOWN ARE APPROXIMATE
AND ARE SUBJECT TO MINOR DEVIATIONS AS MAY
OCCUR OR BE NECESSARY IN CONSTRUCTION
ANNOR DETAILS NOT SHOWN