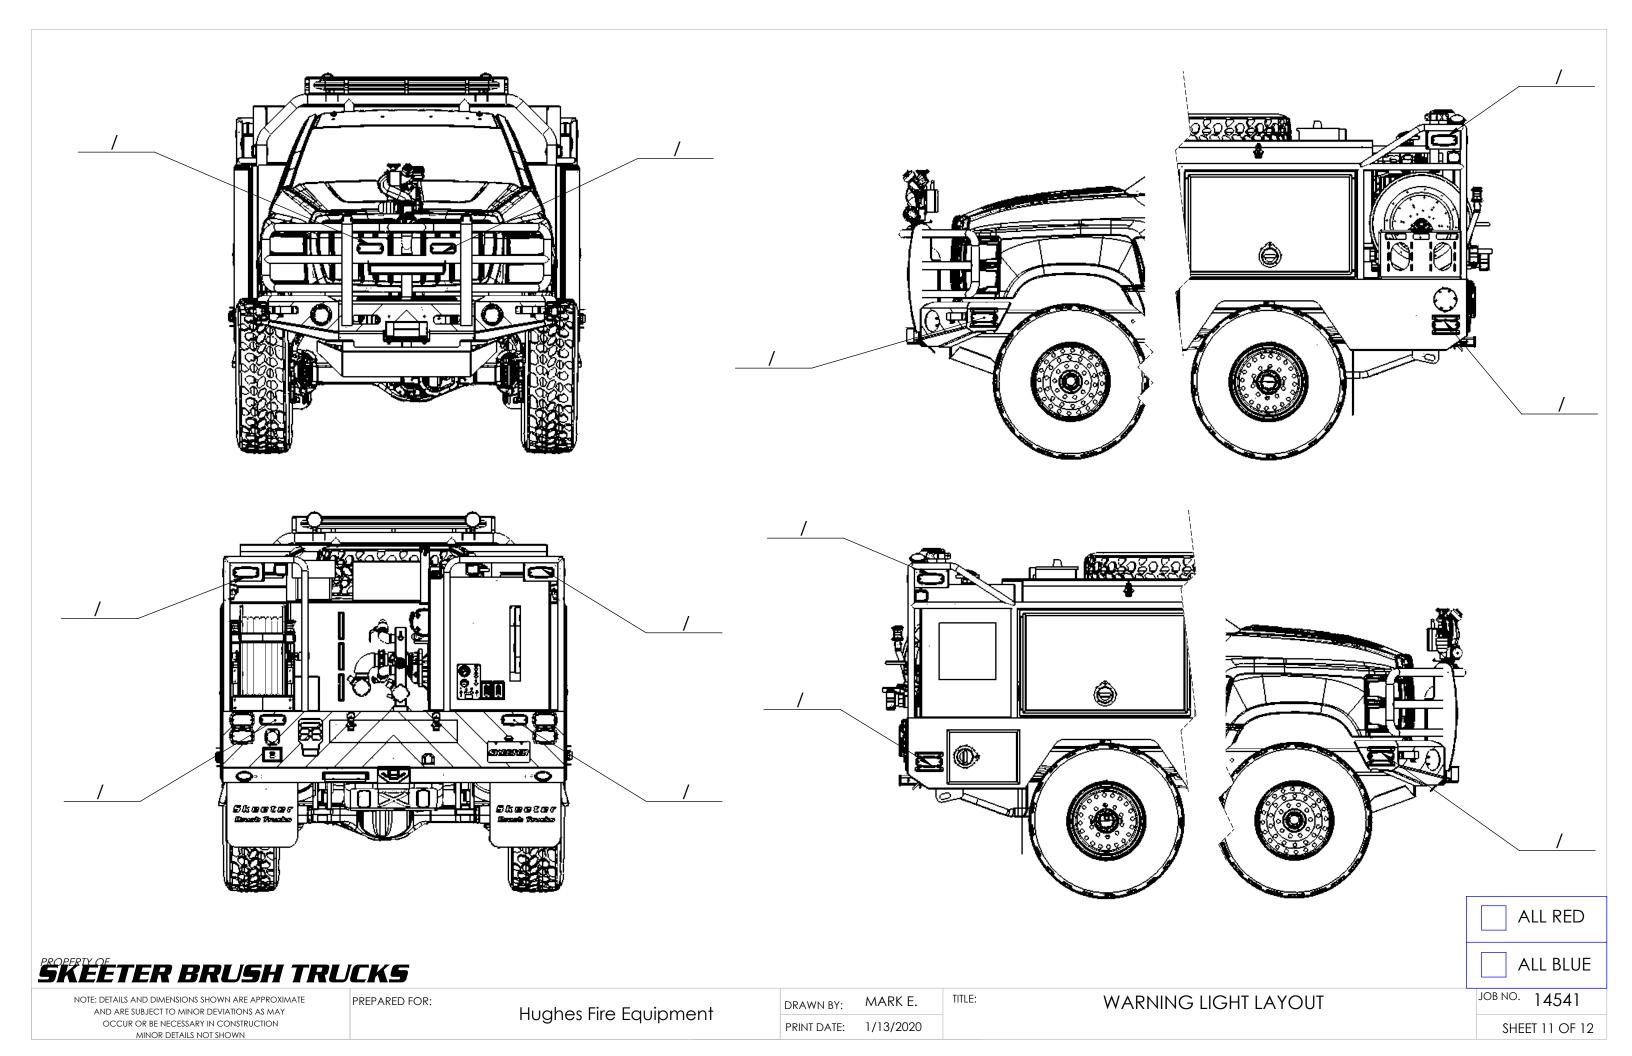

MINOR DETAILS NOT SHOWN

PREPARED FOR:

**Hughes Fire Equipment** 

DRAWN BY:

MARK E. PRINT DATE: 1/13/2020 TITLE:

PASSENGERS SIDE VIEW

JOB NO. 14541

SHEET 5 OF 12



MINOR DETAILS NOT SHOWN



DTE: DETAILS AND DIMENSIONS SHOWN ARE APPROXIMATE
AND ARE SUBJECT TO MINOR DEVIATIONS AS MAY
OCCUR OR BE NECESSARY IN CONSTRUCTION

PREPARED FOR:

Hughes Fire Equipment

DRAWN BY: MARK E.

PRINT DATE: 1/13/2020

TITLE:

BED DRIVERS SIDE VIEW

JOB NO. 14541

SHEET 7 OF 12



OTE: DETAILS AND DIMENSIONS SHOWN ARE APPROXIMATE
AND ARE SUBJECT TO MINOR DEVIATIONS AS MAY
OCCUR OR BE NECESSARY IN CONSTRUCTION
ANNOR DETAILS NOT SHOWN

PREPARED FOR:

Hughes Fire Equipment

DRAWN BY: MARK E.

PRINT DATE: 1/13/2020

TITLE:

BED PASSENGERS SIDE VIEW

JOB NO. 14541

SHEET 8 OF 12



TITLE:









TITLE: