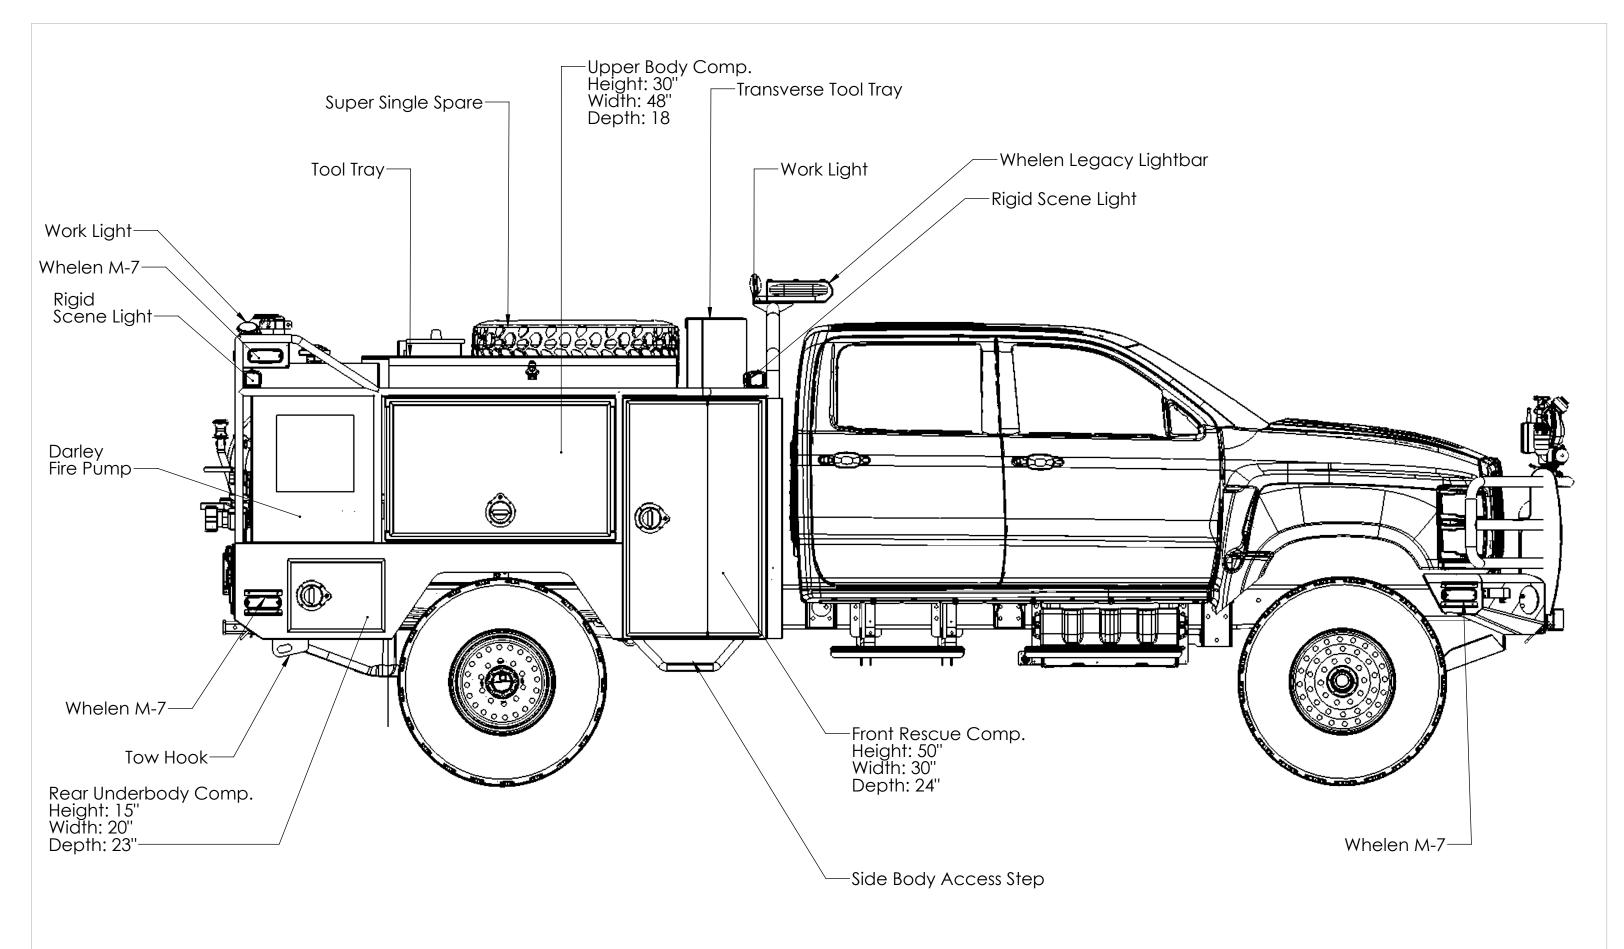

PREPARED FOR:

**Hughes Fire Equipment** 

DRAWN BY:

MARK E. PRINT DATE: 1/13/2020 TITLE:

PASSENGERS SIDE VIEW

JOB NO. 14541

SHEET 5 OF 12

MINOR DETAILS NOT SHOWN