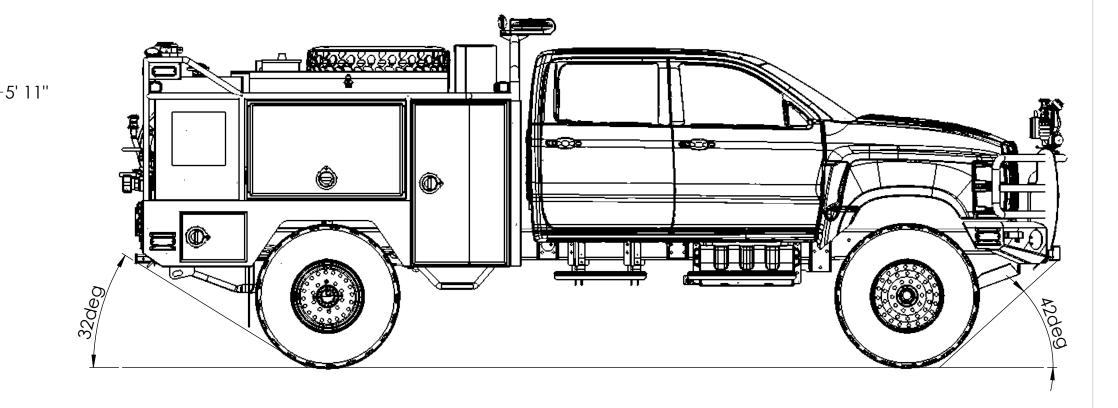

Hughes Fire Equipment

DRAWN BY: MARK E.

PRINT DATE: 1/13/2020

MARK E. TITLE:

**DRIVERS SIDE VIEW** 

JOB NO. 14541

SHEET 3 OF 12

AND ARE SUBJECT TO MINOR DEVIATIONS AS MAY OCCUR OR BE NECESSARY IN CONSTRUCTION MINOR DETAILS NOT SHOWN