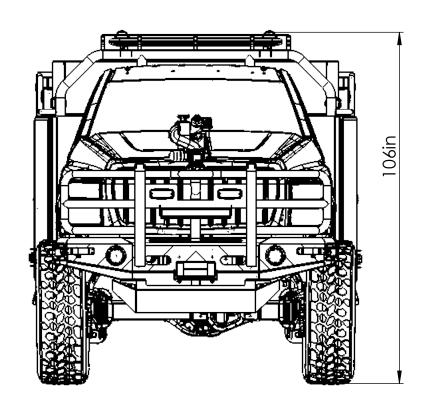

MINOR DETAILS NOT SHOWN

SHEET 2 OF 12

OTE: DETAILS AND DIMENSIONS SHOWN ARE APPROXIMATE
AND ARE SUBJECT TO MINOR DEVIATIONS AS MAY
OCCUR OR BE NECESSARY IN CONSTRUCTION
MINOR DETAILS NOT SHOWN

PREPARED FOR:

Hughes Fire Equipment

DRAWN BY: MARK E.

PRINT DATE: 1/13/2020

MARK E. TITLE:

**DRIVERS SIDE VIEW** 

JOB NO. 14541

SHEET 3 OF 12

AND ARE SUBJECT TO MINOR DEVIATIONS AS MAY OCCUR OR BE NECESSARY IN CONSTRUCTION MINOR DETAILS NOT SHOWN