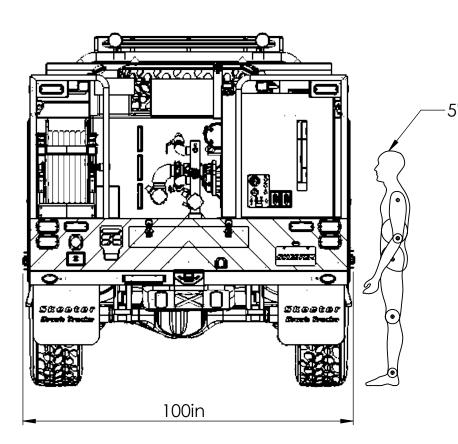

PREPARED FOR:

**Hughes Fire Equipment** 

DRAWN BY:

MARK E. PRINT DATE: 1/13/2020 TITLE:

PASSENGERS SIDE VIEW

JOB NO. 14541

SHEET 5 OF 12

MINOR DETAILS NOT SHOWN