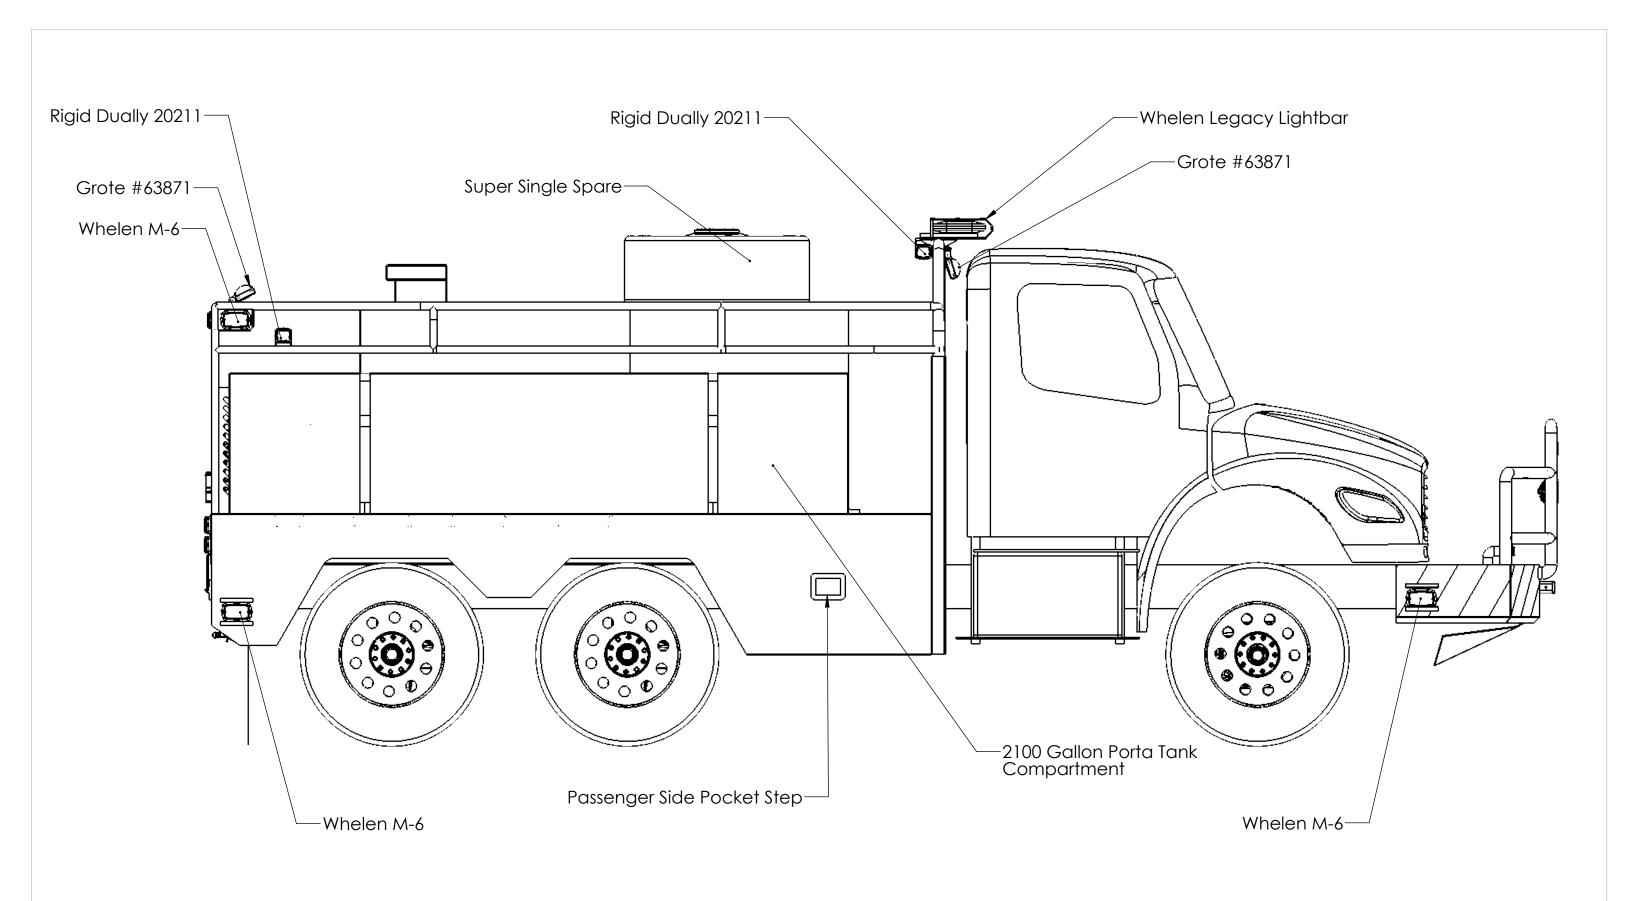

FLOYD NM FD

DRAWN BY: MARK E. PRINT DATE: 3/2/2018

TITLE:

**DRIVERS SIDE VIEW** 

JOB NO. 14406

SHEET 3 OF 13

note: details and dimensions shown are approximate Prepared for: AND ARE SUBJECT TO MINOR DEVIATIONS AS MAY OCCUR OR BE NECESSARY IN CONSTRUCTION