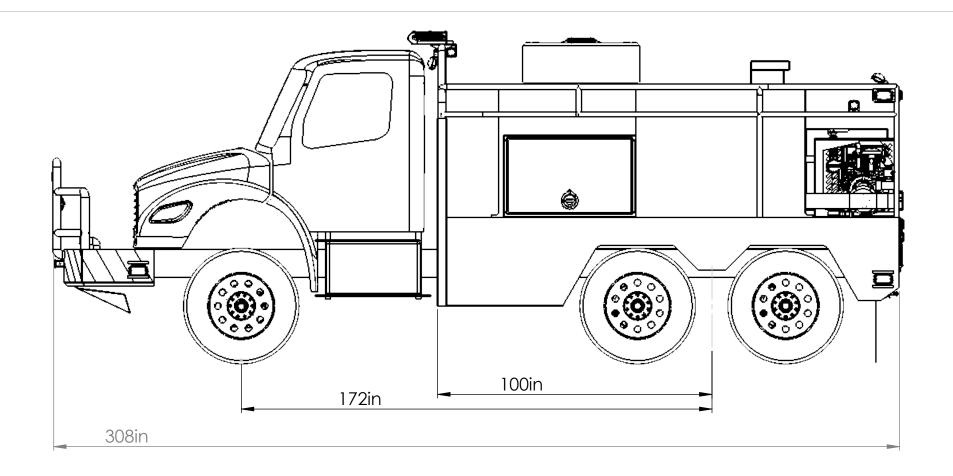

FLOYD NM FD

DRAWN BY: MARK E. PRINT DATE: 3/2/2018

TITLE:

**DRIVERS SIDE VIEW** 

JOB NO. 14406

SHEET 3 OF 13

note: details and dimensions shown are approximate Prepared for: AND ARE SUBJECT TO MINOR DEVIATIONS AS MAY OCCUR OR BE NECESSARY IN CONSTRUCTION