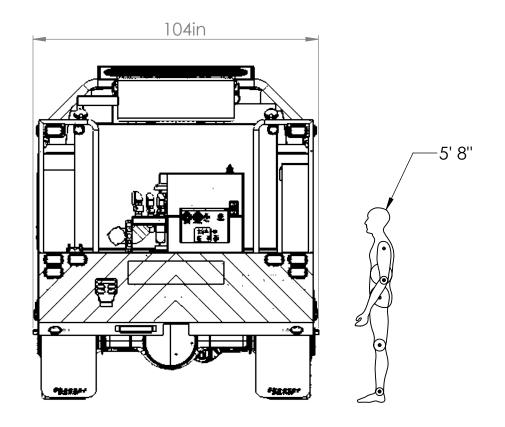

MINOR DETAILS NOT SHOWN

FLOYD NM FD

DRAWN BY: MARK E. PRINT DATE: 3/2/2018

TITLE:

**REAR VIEW** 

JOB NO. 14406

SHEET 4 OF 13

note: details and dimensions shown are approximate Prepared for: AND ARE SUBJECT TO MINOR DEVIATIONS AS MAY OCCUR OR BE NECESSARY IN CONSTRUCTION MINOR DETAILS NOT SHOWN