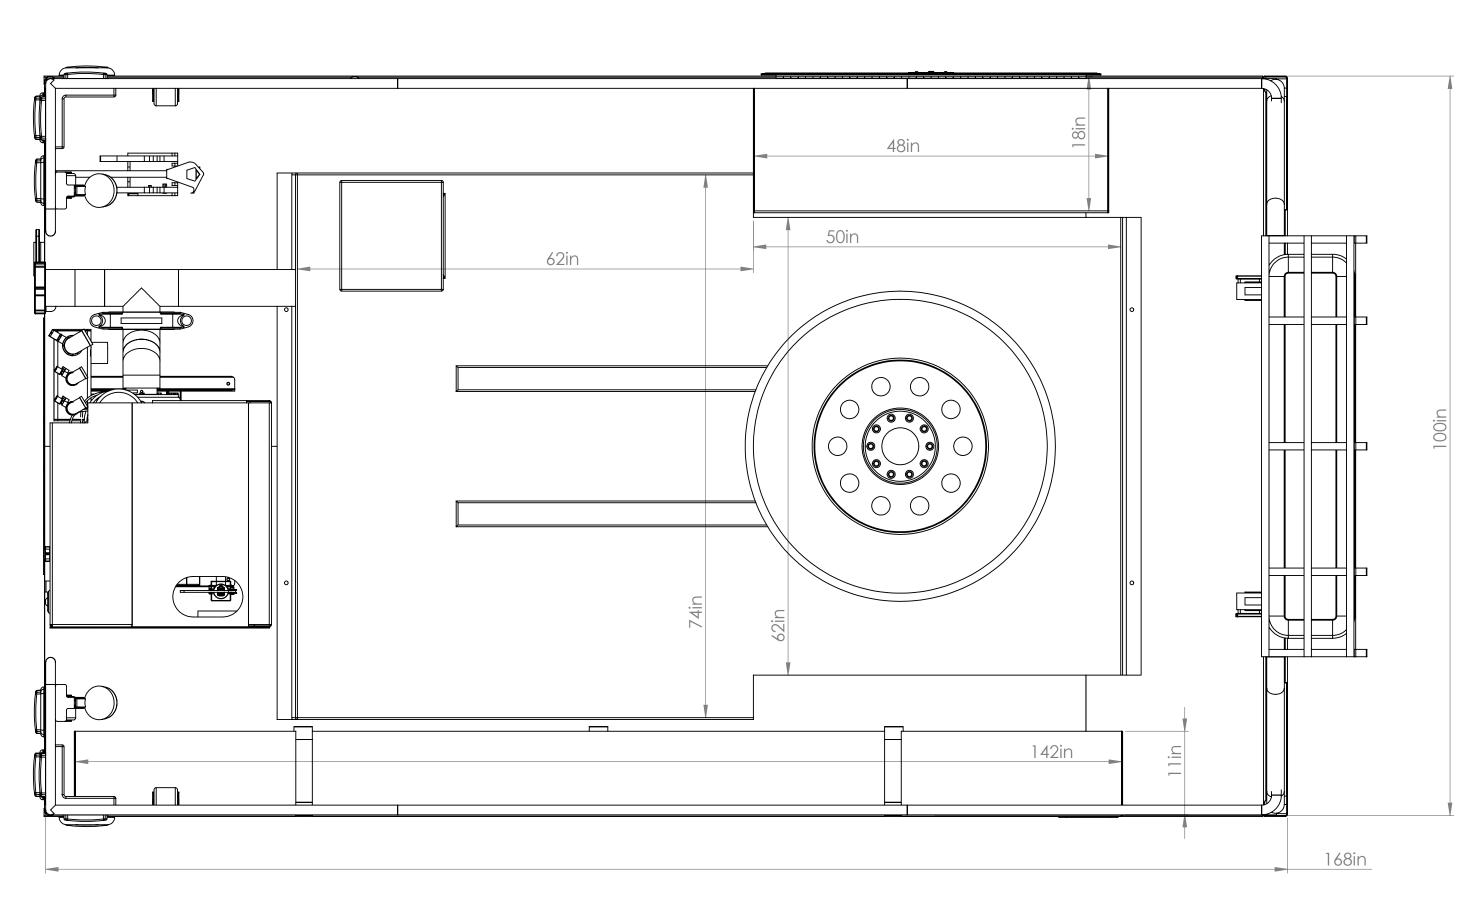

FLOYD NM FD

DRAWN BY: MARK E. PRINT DATE: 3/2/2018

TITLE:

BED TOP VIEW

JOB NO. 14406

SHEET 9 OF 13

NOTE: DETAILS AND DIMENSIONS SHOWN ARE APPROXIMATE PREPARED FOR: AND ARE SUBJECT TO MINOR DEVIATIONS AS MAY OCCUR OR BE NECESSARY IN CONSTRUCTION MINOR DETAILS NOT SHOWN