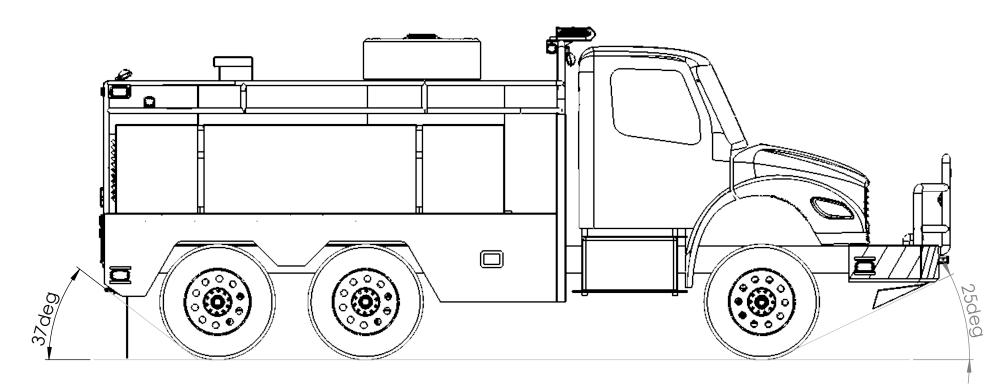

FLOYD NM FD

DRAWN BY: MARK E. PRINT DATE: 3/2/2018

TITLE:

OVERALL DIMENSIONS

JOB NO. 14406

SHEET 10 OF 13

NOTE: DETAILS AND DIMENSIONS SHOWN ARE APPROXIMATE PREPARED FOR: AND ARE SUBJECT TO MINOR DEVIATIONS AS MAY OCCUR OR BE NECESSARY IN CONSTRUCTION MINOR DETAILS NOT SHOWN