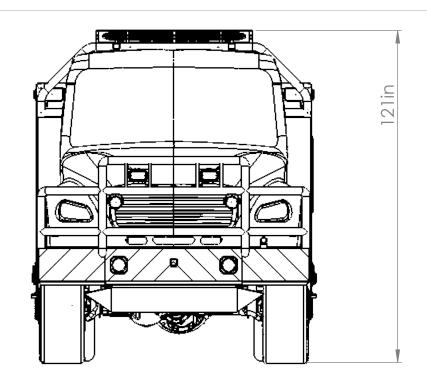

MINOR DETAILS NOT SHOWN

FLOYD NM FD

DRAWN BY: MARK E. PRINT DATE: 3/2/2018

TITLE:

**REAR VIEW** 

JOB NO. 14406

SHEET 4 OF 13

note: details and dimensions shown are approximate Prepared for: AND ARE SUBJECT TO MINOR DEVIATIONS AS MAY OCCUR OR BE NECESSARY IN CONSTRUCTION MINOR DETAILS NOT SHOWN