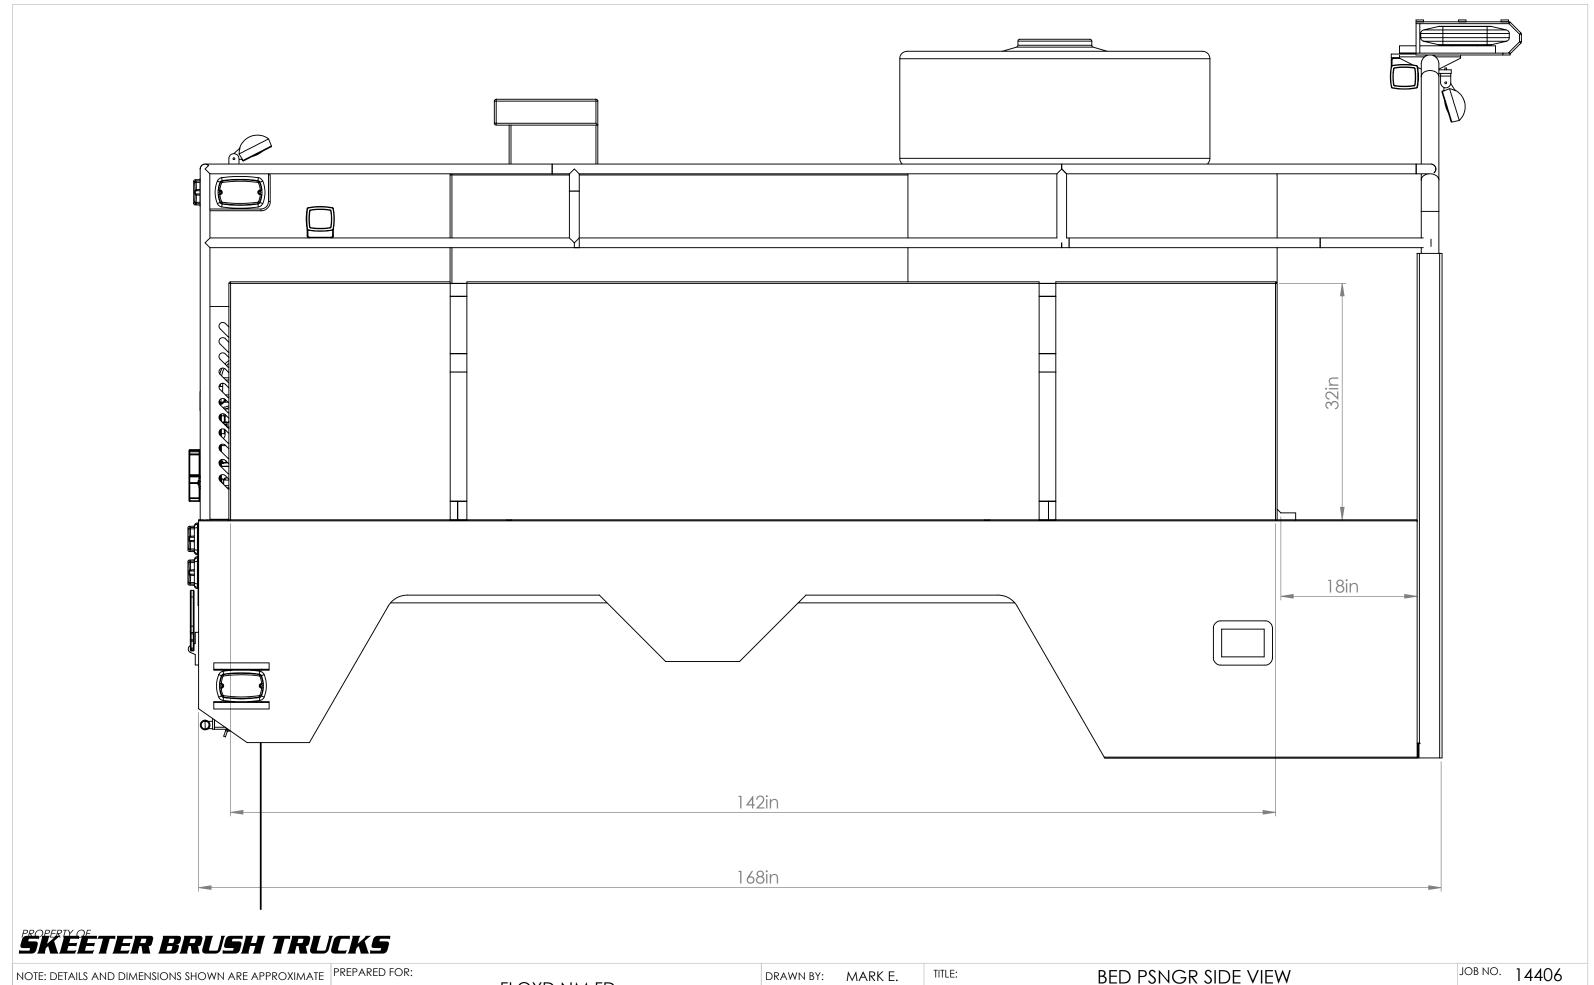

FLOYD NM FD

DRAWN BY: MARK E. PRINT DATE: 3/2/2018

BED PSNGR SIDE VIEW

SHEET 7 OF 13

NOTE: DETAILS AND DIMENSIONS SHOWN ARE APPROXIMATE PREPARED FOR: AND ARE SUBJECT TO MINOR DEVIATIONS AS MAY OCCUR OR BE NECESSARY IN CONSTRUCTION MINOR DETAILS NOT SHOWN