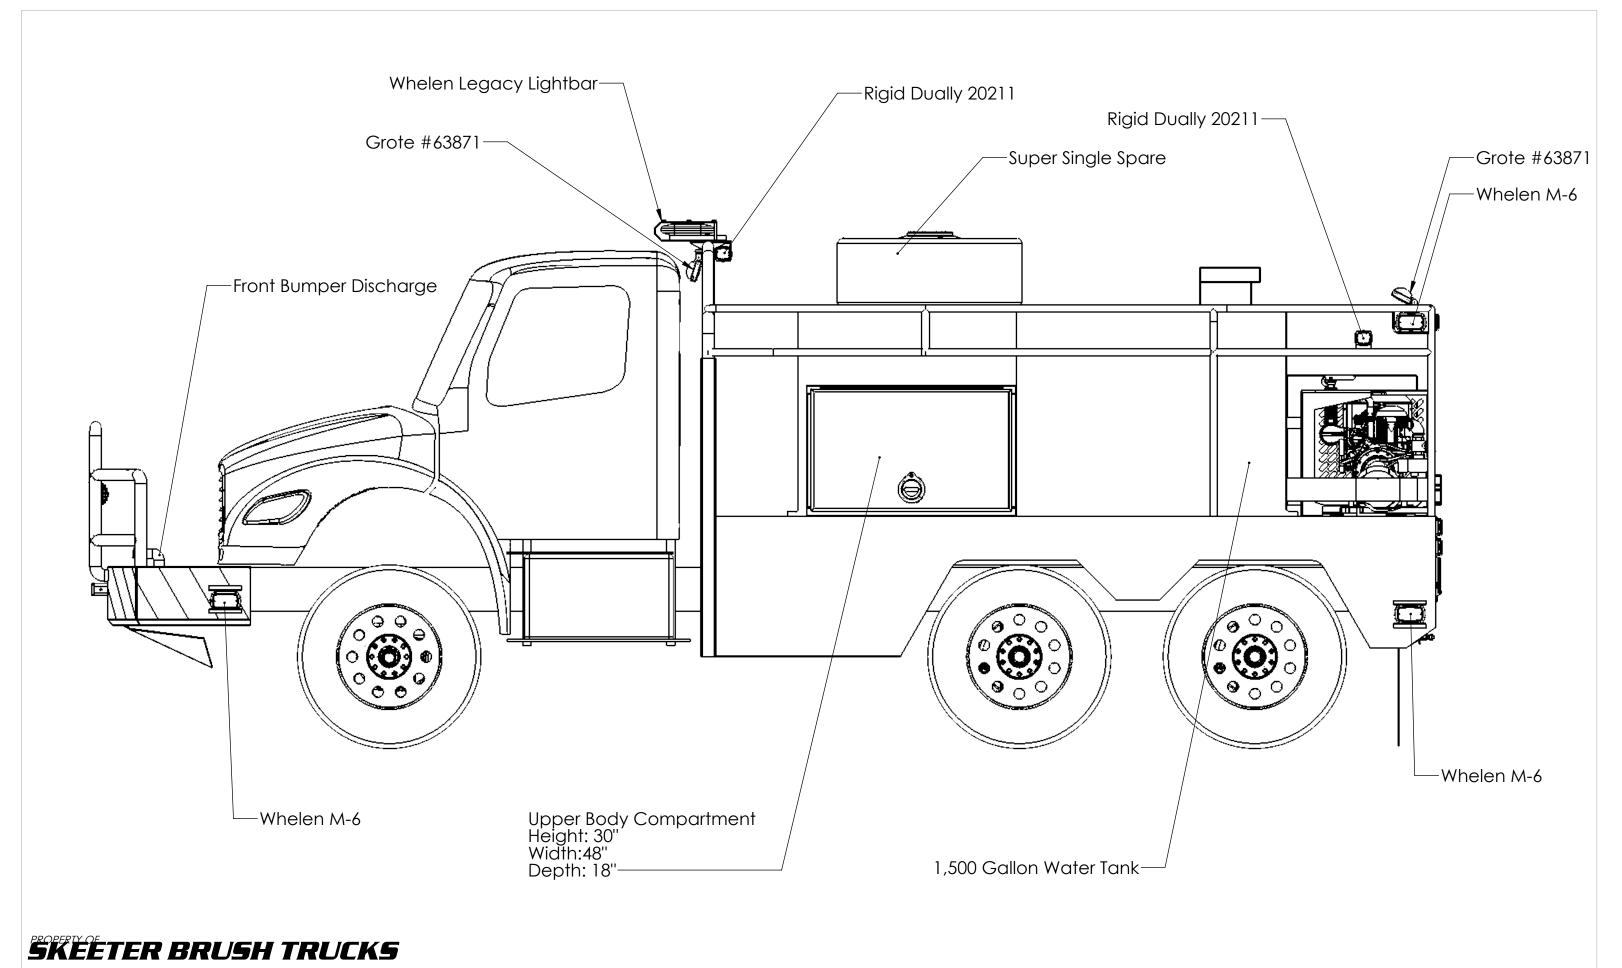

FLOYD NM FD

DRAWN BY: MARK E. PRINT DATE: 3/2/2018

TITLE:

**DRIVERS SIDE VIEW** 

JOB NO. 14406

SHEET 3 OF 13

note: details and dimensions shown are approximate Prepared for: AND ARE SUBJECT TO MINOR DEVIATIONS AS MAY OCCUR OR BE NECESSARY IN CONSTRUCTION