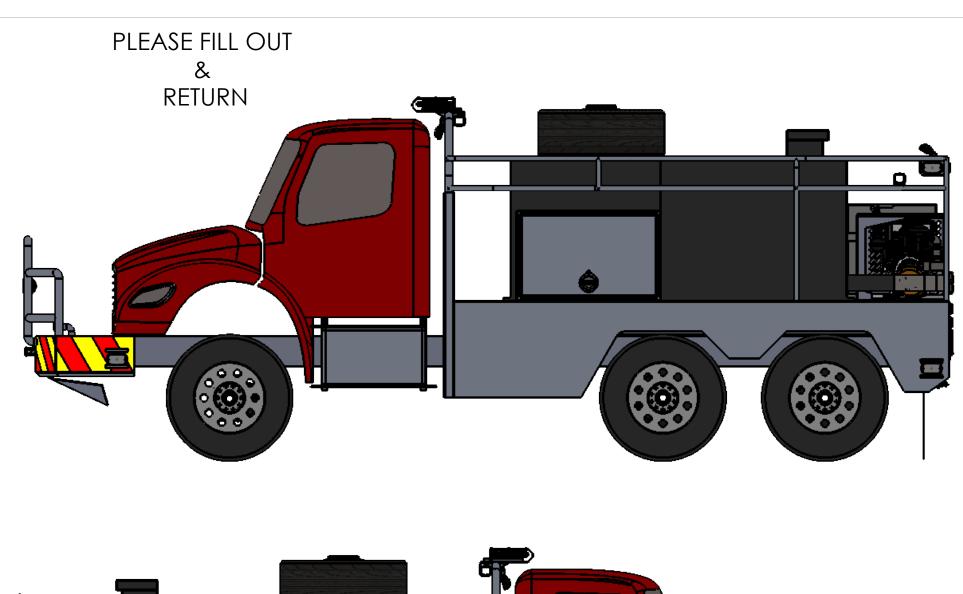

FLOYD NM FD

DRAWN BY: MARK E.

PRINT DATE: 3/2/2018

TITLE:

**GRAPHICS** 

JOB NO. 14406