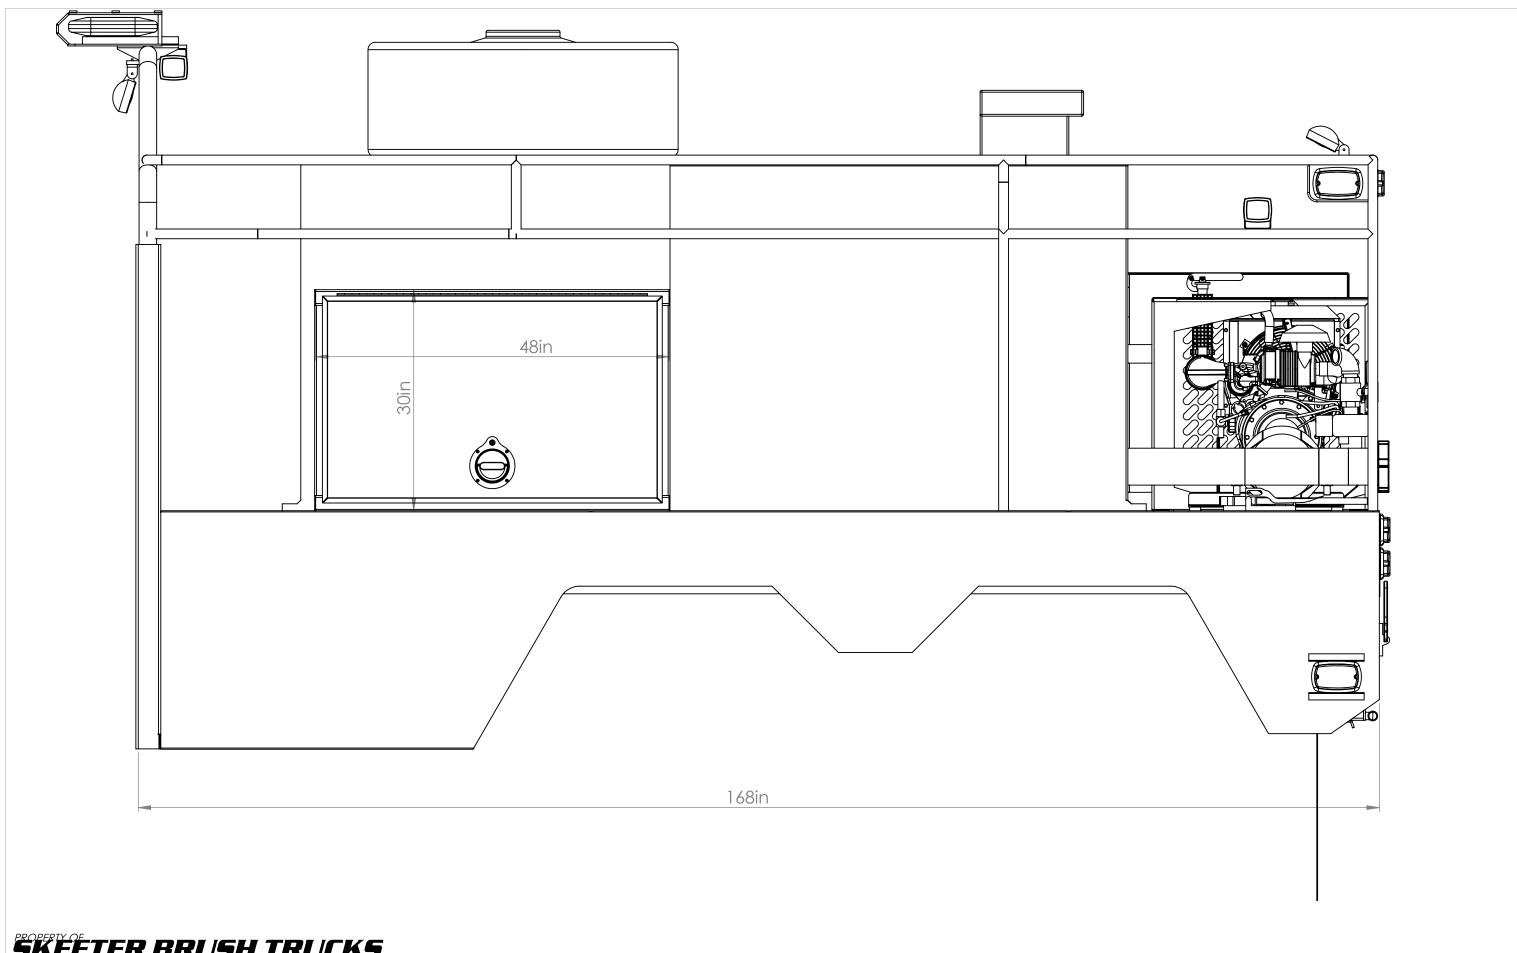

FLOYD NM FD

DRAWN BY: MARK E. PRINT DATE: 3/2/2018

TITLE:

BED DRVR SIDE VIEW

JOB NO. 14406

SHEET 8 OF 13

NOTE: DETAILS AND DIMENSIONS SHOWN ARE APPROXIMATE PREPARED FOR: AND ARE SUBJECT TO MINOR DEVIATIONS AS MAY OCCUR OR BE NECESSARY IN CONSTRUCTION MINOR DETAILS NOT SHOWN