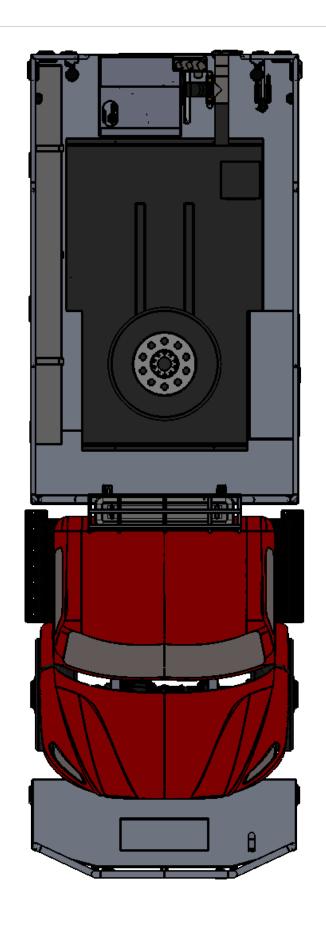

FLOYD NM FD

DRAWN BY: MARK E. PRINT DATE: 3/2/2018

TITLE:

BED TOP VIEW

JOB NO. 14406

SHEET 9 OF 13

NOTE: DETAILS AND DIMENSIONS SHOWN ARE APPROXIMATE PREPARED FOR: AND ARE SUBJECT TO MINOR DEVIATIONS AS MAY OCCUR OR BE NECESSARY IN CONSTRUCTION MINOR DETAILS NOT SHOWN