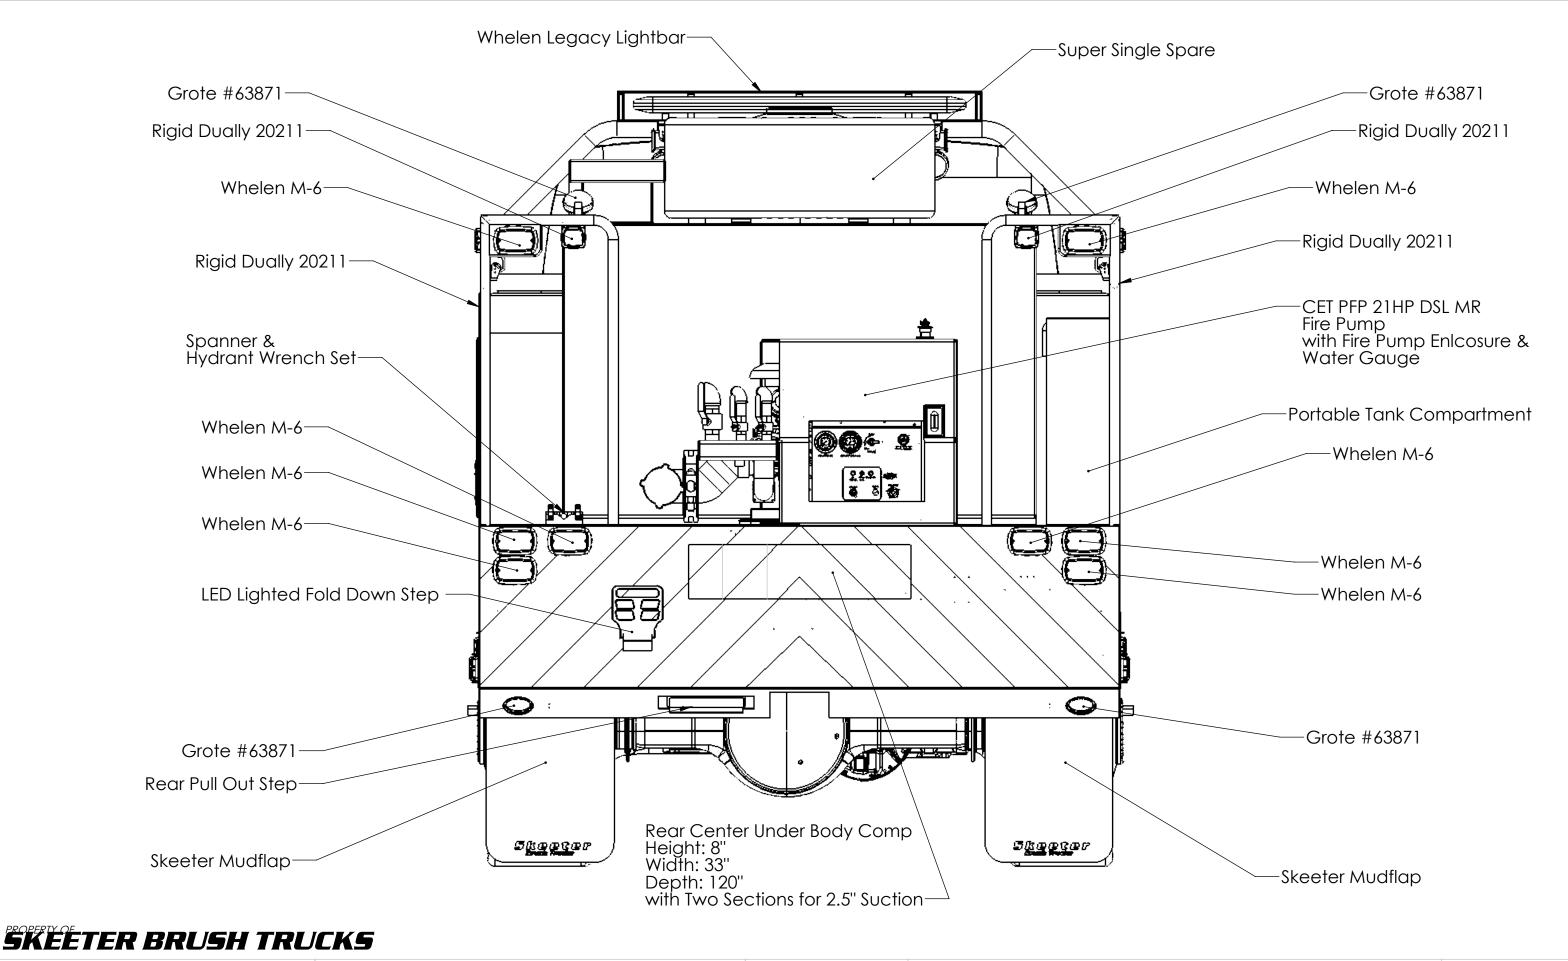

MINOR DETAILS NOT SHOWN

FLOYD NM FD

DRAWN BY: MARK E. PRINT DATE: 3/2/2018

TITLE:

**REAR VIEW** 

JOB NO. 14406

SHEET 4 OF 13

note: details and dimensions shown are approximate Prepared for: AND ARE SUBJECT TO MINOR DEVIATIONS AS MAY OCCUR OR BE NECESSARY IN CONSTRUCTION MINOR DETAILS NOT SHOWN