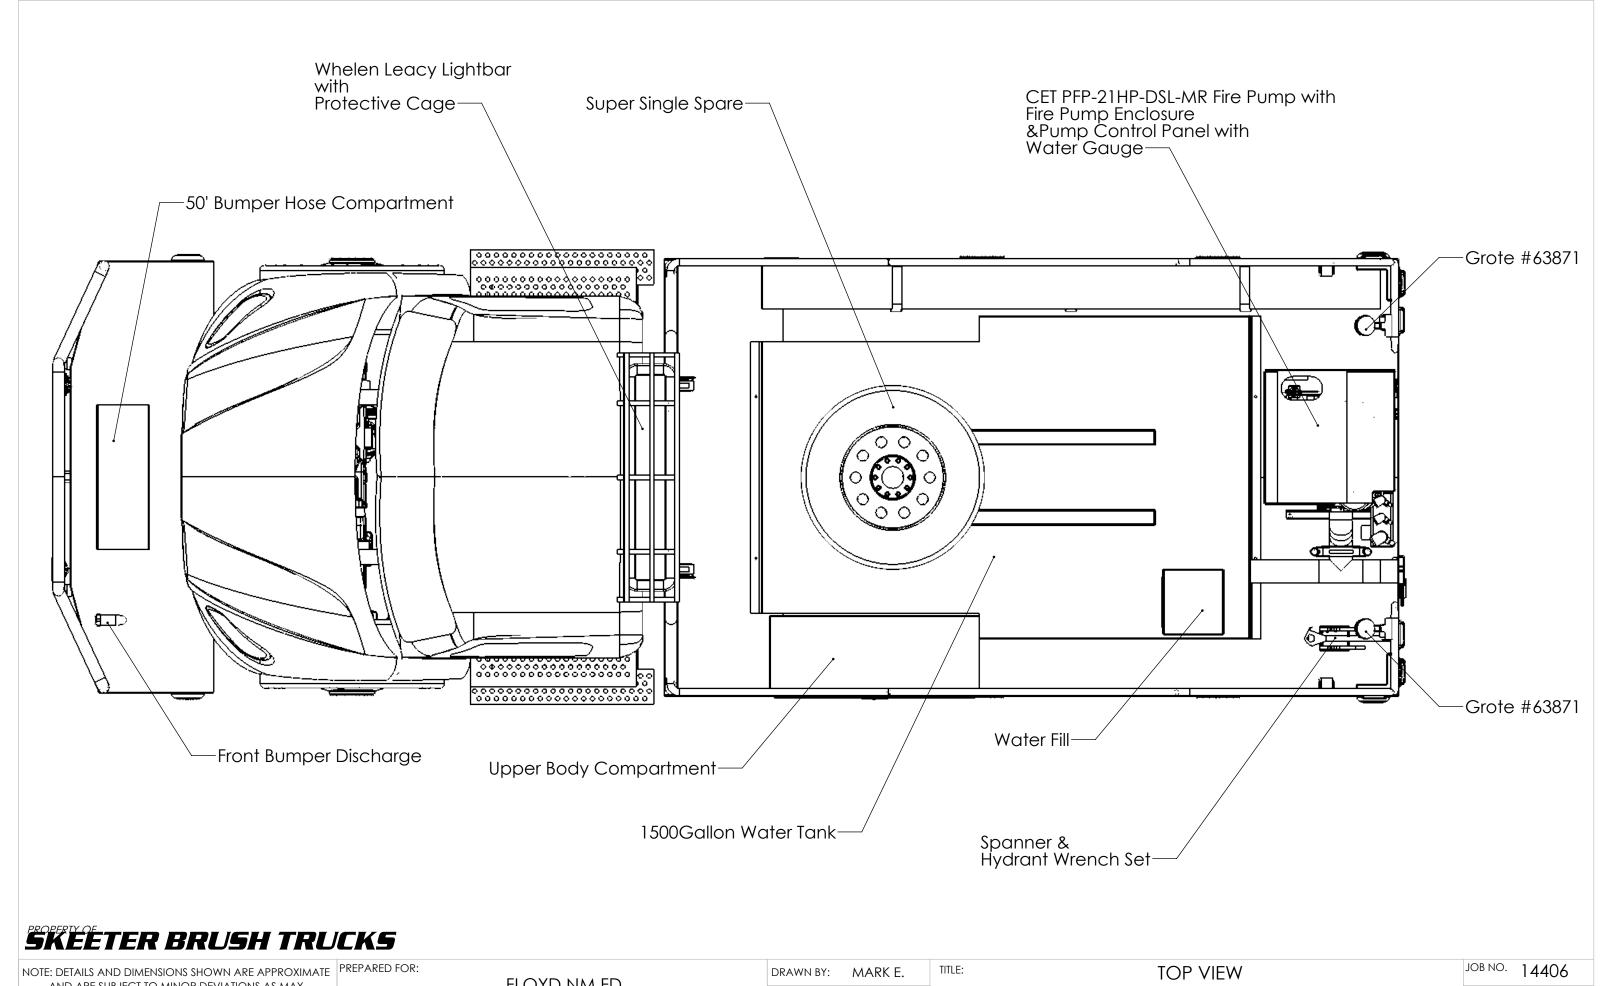

FLOYD NM FD

DRAWN BY: MARK E. PRINT DATE: 3/2/2018

TITLE:

BED TOP VIEW

JOB NO. 14406

SHEET 9 OF 13

NOTE: DETAILS AND DIMENSIONS SHOWN ARE APPROXIMATE PREPARED FOR: AND ARE SUBJECT TO MINOR DEVIATIONS AS MAY OCCUR OR BE NECESSARY IN CONSTRUCTION MINOR DETAILS NOT SHOWN