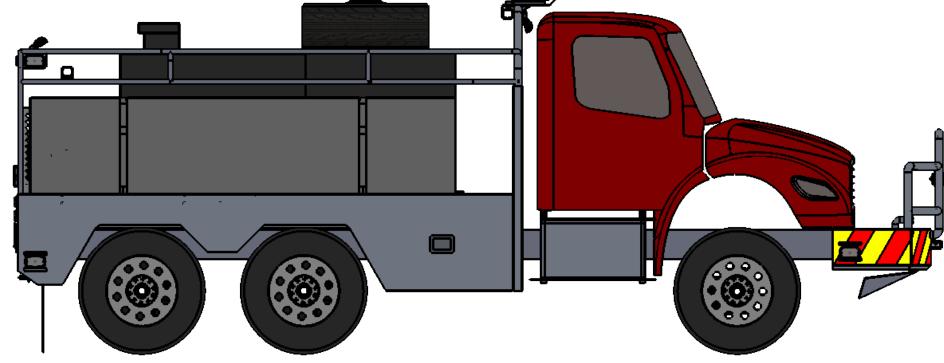

FLOYD NM FD

DRAWN BY: MARK E. PRINT DATE: 3/2/2018

TITLE:

**DRIVERS SIDE VIEW** 

JOB NO. 14406

SHEET 3 OF 13

note: details and dimensions shown are approximate Prepared for: AND ARE SUBJECT TO MINOR DEVIATIONS AS MAY OCCUR OR BE NECESSARY IN CONSTRUCTION