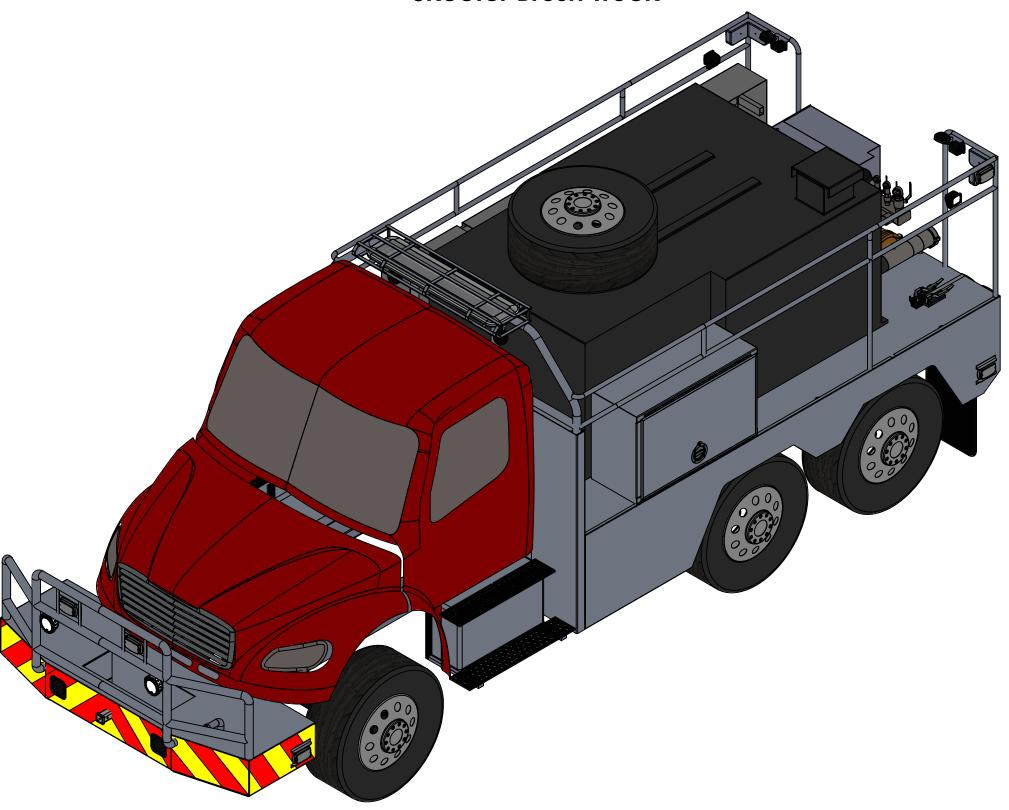

# Floyd New Mexico Fire Department's NWCG Type 5 Flat Bed Wildland Engine Skeeter Brush Truck

**SKEETER BRUSH TRUCKS** 

REV: A

note: details and dimensions shown are approximate Prepared for: AND ARE SUBJECT TO MINOR DEVIATIONS AS MAY OCCUR OR BE NECESSARY IN CONSTRUCTION MINOR DETAILS NOT SHOWN

FLOYD NM FD

DRAWN BY: MARK E. PRINT DATE: 3/2/2018

TITLE:

**OVERVIEW** 

JOB NO. 14406

SHEET 1 OF 13

AND ARE SUBJECT TO MINOR DEVIATIONS AS MAY OCCUR OR BE NECESSARY IN CONSTRUCTION MINOR DETAILS NOT SHOWN

FLOYD NM FD