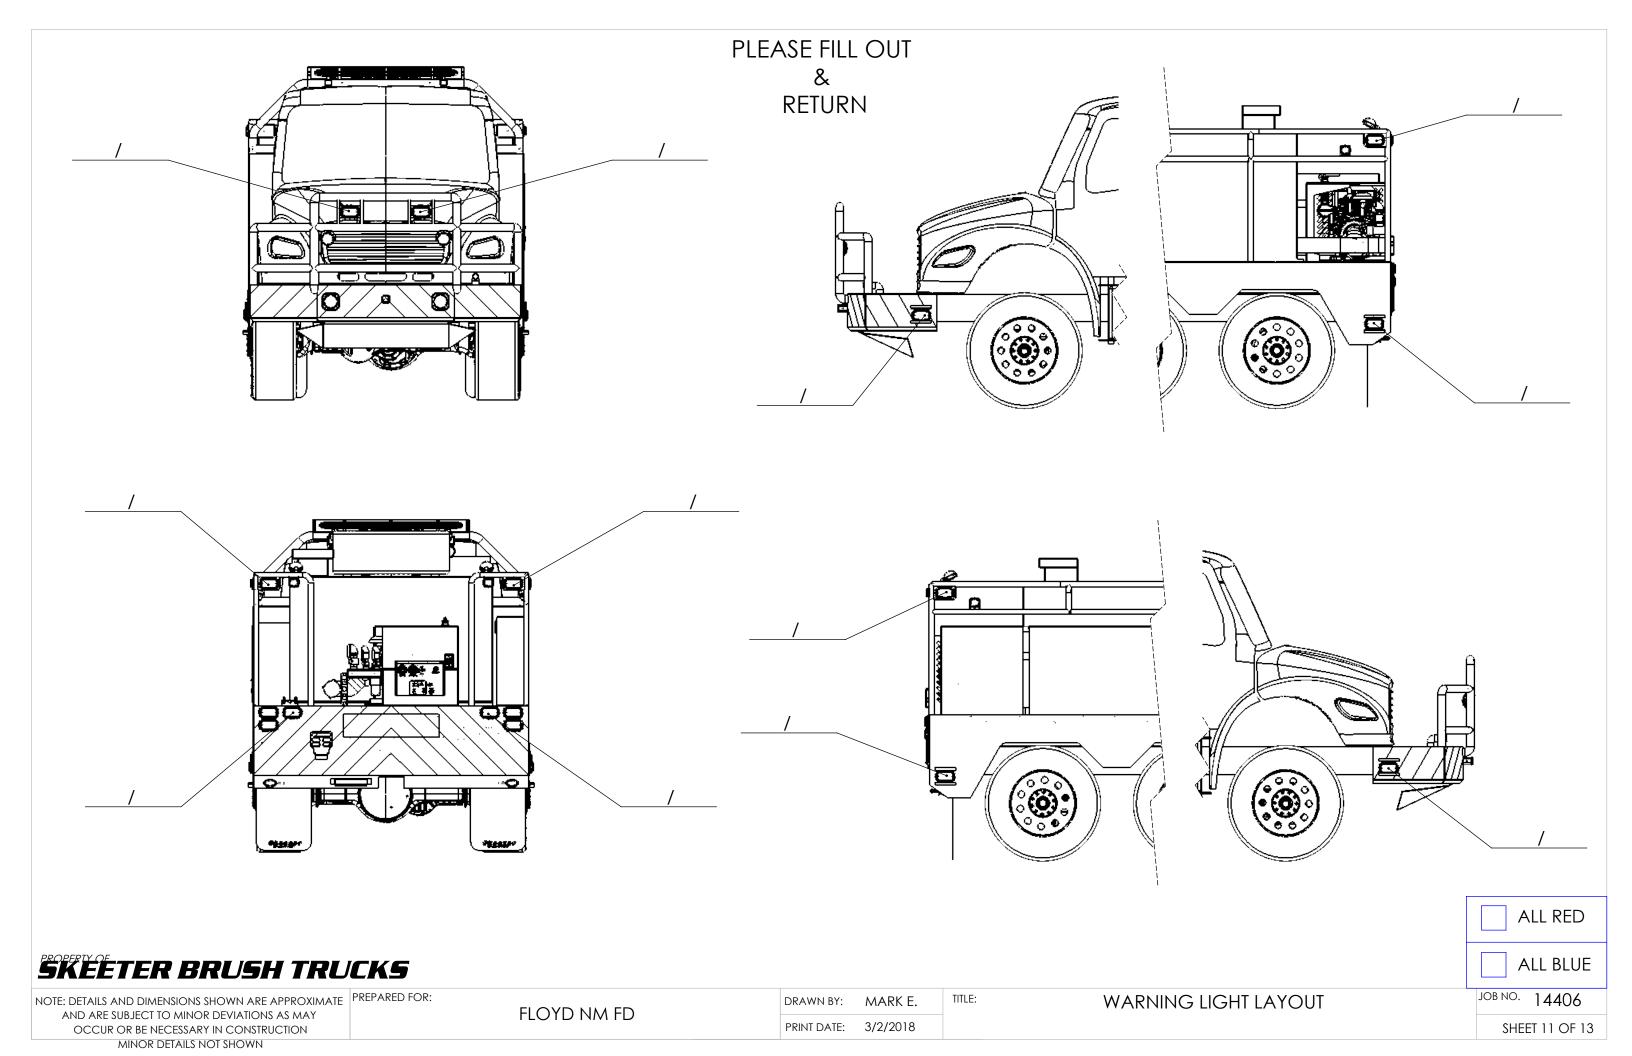

FLOYD NM FD

DRAWN BY: MARK E.

PRINT DATE: 3/2/2018

TITLE:

**GRAPHICS** 

JOB NO. 14406