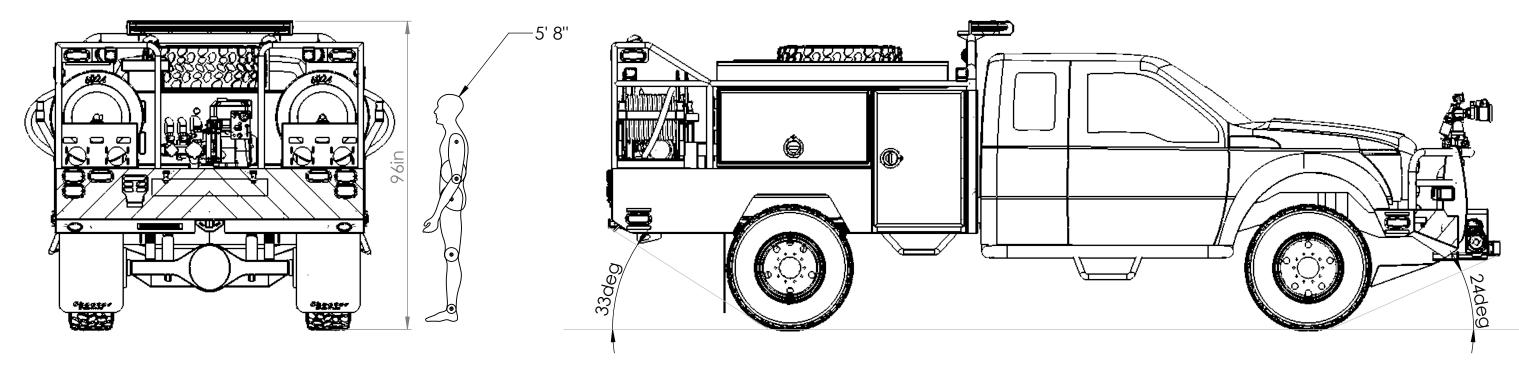

LOIS VOLUNTEER FIRE DEPARTMENT

DRAWN BY: DANIEL C.

PRINT DATE: 1/17/2018

TITLE:

OVERALL DIMENSIONS

JOB NO. \_

SHEET 10 OF 12