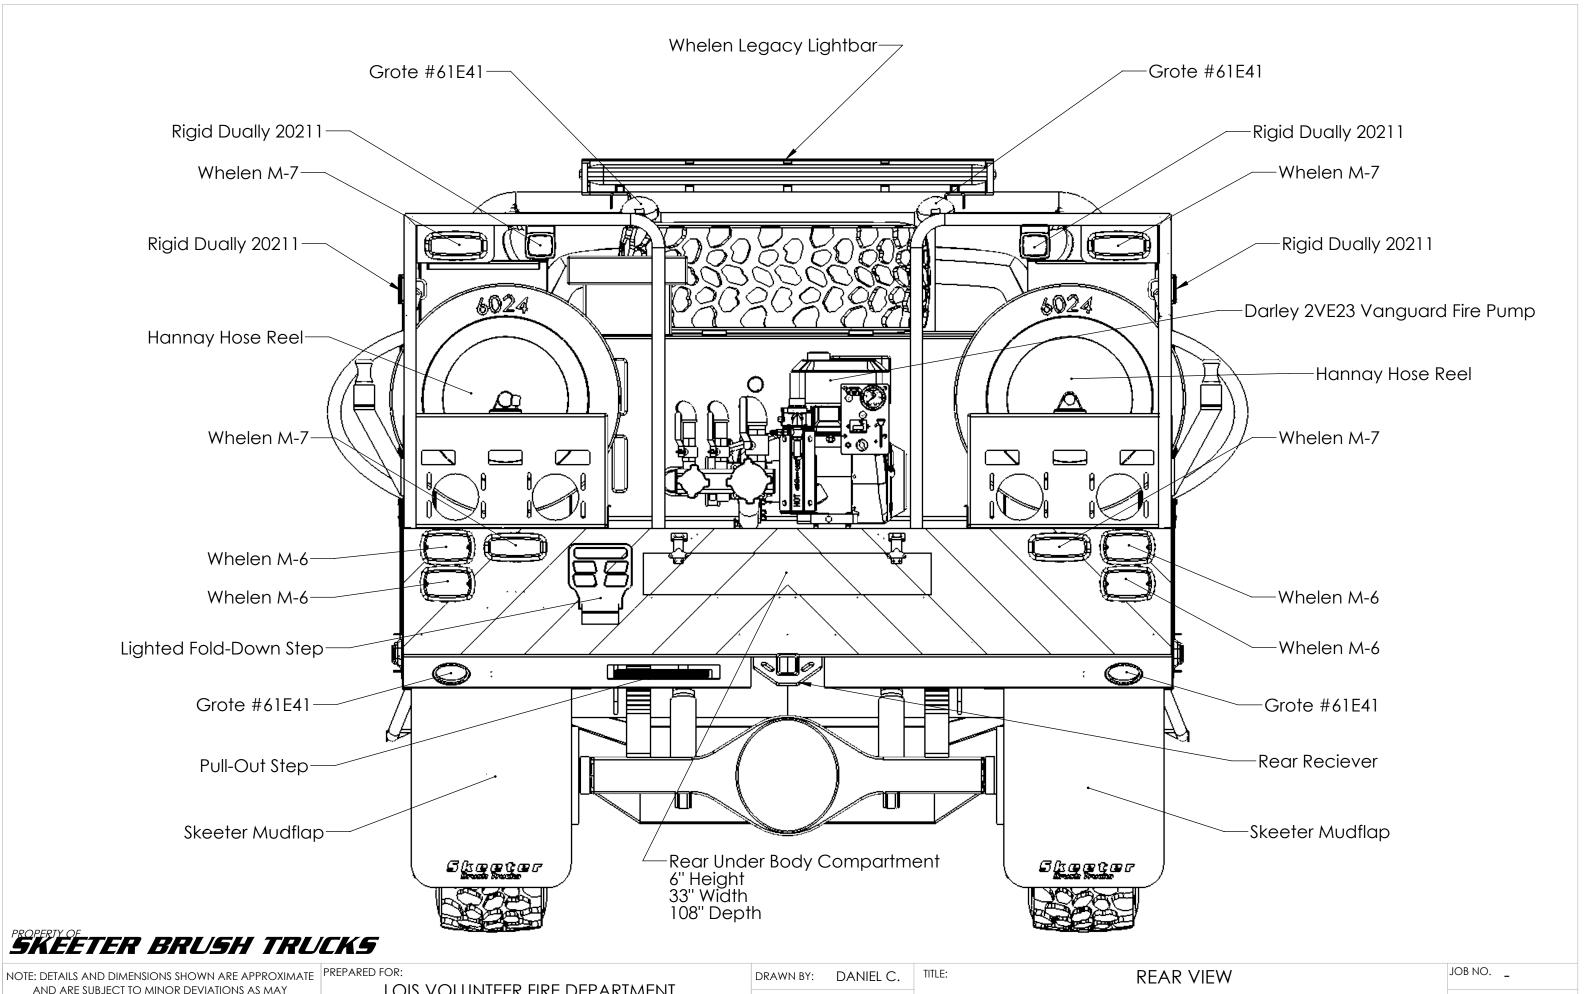

MINOR DETAILS NOT SHOWN

LOIS VOLUNTEER FIRE DEPARTMENT

DRAWN BY: DANIEL C. PRINT DATE: 1/17/2018

TITLE:

BED DRIVERS SIDE VIEW

JOB NO. \_

SHEET 7 OF 12

NOTE: DETAILS AND DIMENSIONS SHOWN ARE APPROXIMATE PREPARED FOR: AND ARE SUBJECT TO MINOR DEVIATIONS AS MAY OCCUR OR BE NECESSARY IN CONSTRUCTION MINOR DETAILS NOT SHOWN