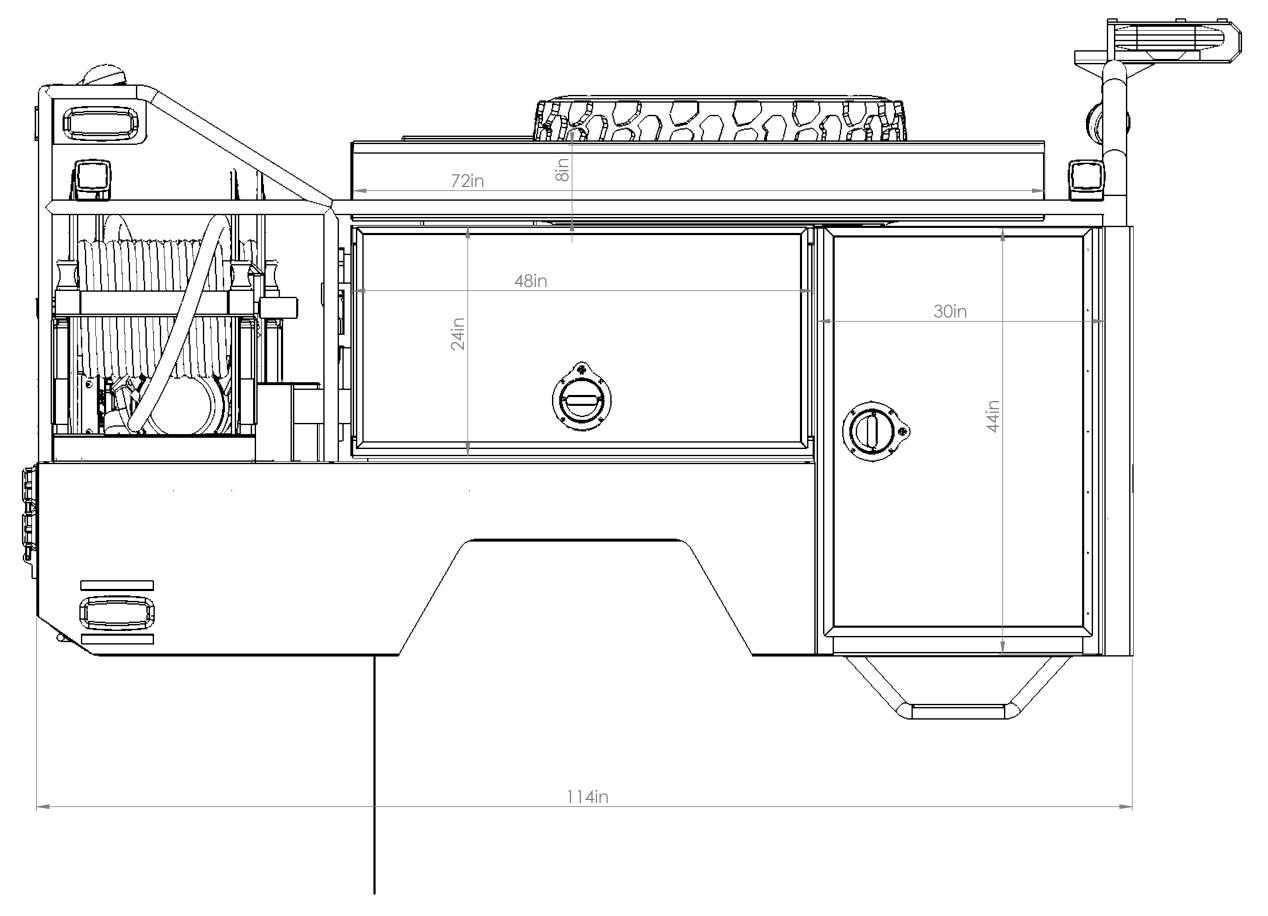

LOIS VOLUNTEER FIRE DEPARTMENT

DRAWN BY: DANIEL C. PRINT DATE: 1/17/2018

TITLE:

BED PASSENGERS SIDE VIEW

JOB NO. \_

SHEET 8 OF 12

NOTE: DETAILS AND DIMENSIONS SHOWN ARE APPROXIMATE PREPARED FOR: AND ARE SUBJECT TO MINOR DEVIATIONS AS MAY OCCUR OR BE NECESSARY IN CONSTRUCTION MINOR DETAILS NOT SHOWN