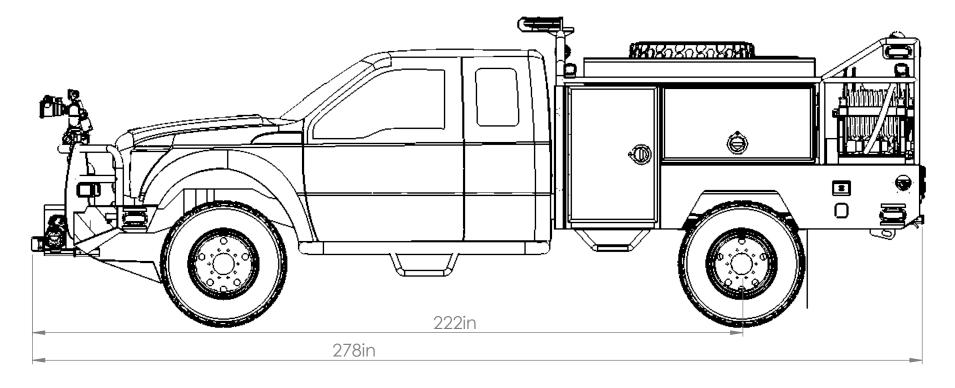

TITLE:

**DRIVERS SIDE VIEW** 

JOB NO.

SHEET 3 OF 12

AND ARE SUBJECT TO MINOR DEVIATIONS AS MAY OCCUR OR BE NECESSARY IN CONSTRUCTION MINOR DETAILS NOT SHOWN

LOIS VOLUNTEER FIRE DEPARTMENT

PRINT DATE: 1/17/2018