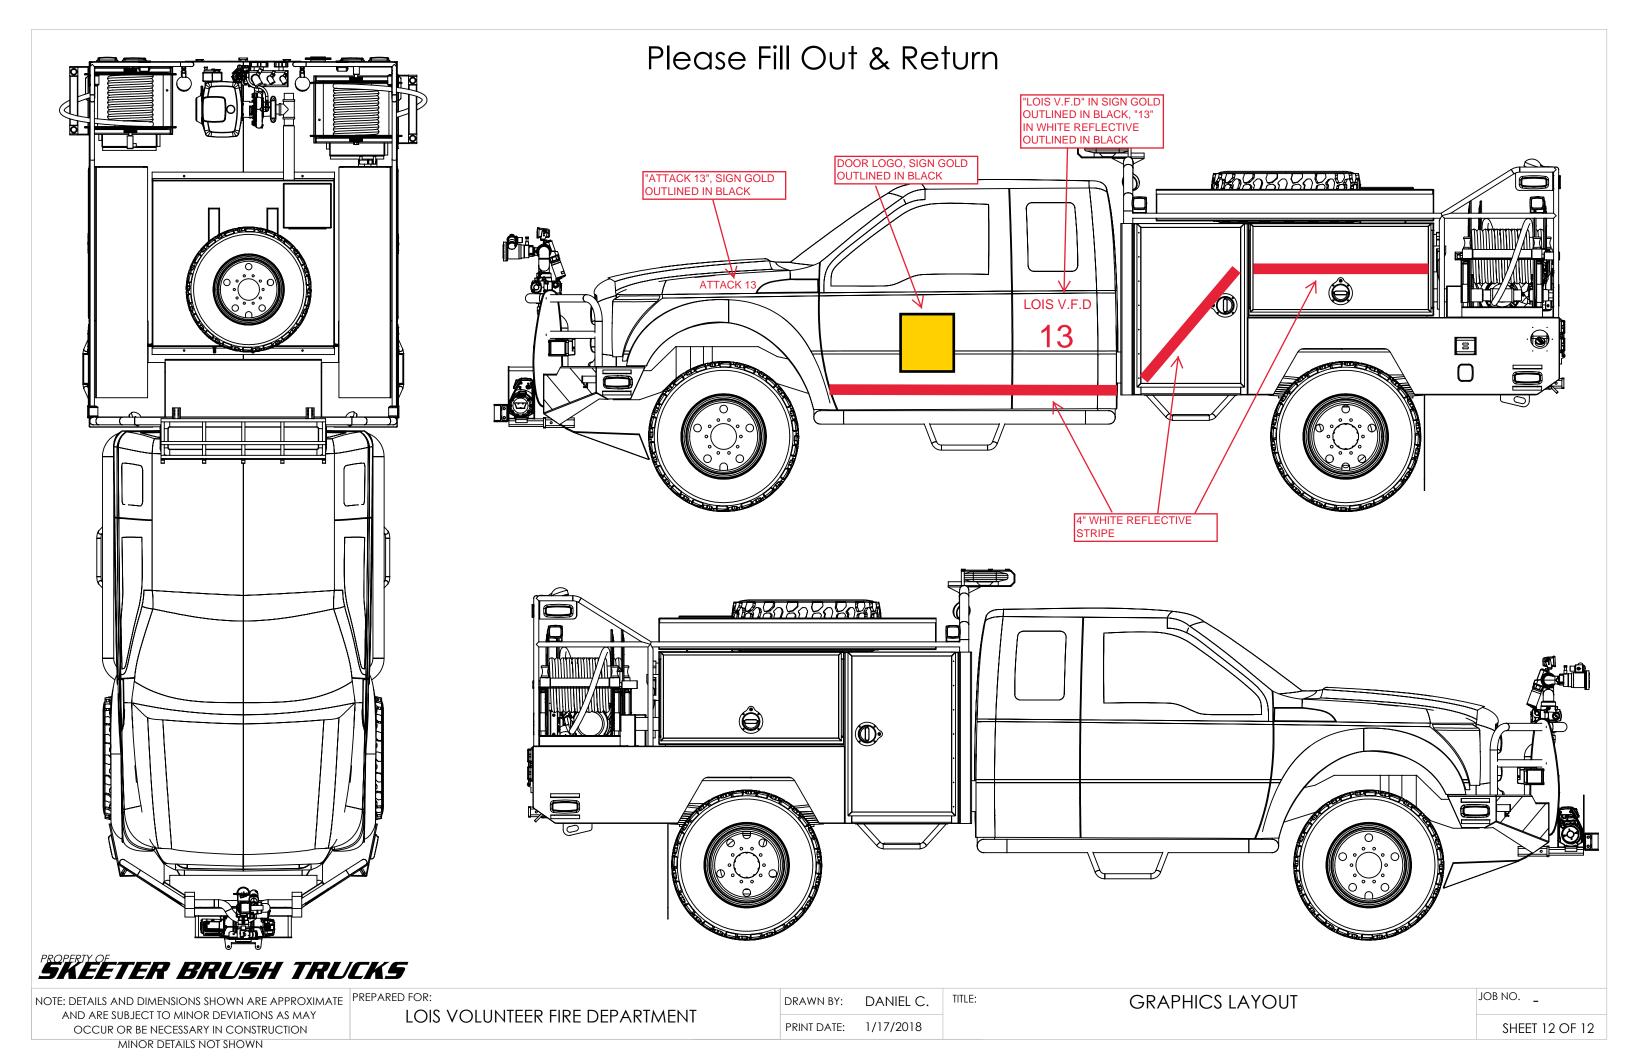

NOTE: DETAILS AND DIMENSIONS SHOWN ARE APPROXIMATE PREPARED FOR: AND ARE SUBJECT TO MINOR DEVIATIONS AS MAY OCCUR OR BE NECESSARY IN CONSTRUCTION MINOR DETAILS NOT SHOWN

LOIS VOLUNTEER FIRE DEPARTMENT

DRAWN BY: DANIEL C. PRINT DATE: 1/17/2018

TITLE:

BED TOP VIEW

JOB NO. \_

SHEET 9 OF 12







NOTE: DETAILS AND DIMENSIONS SHOWN ARE APPROXIMATE PREPARED FOR: AND ARE SUBJECT TO MINOR DEVIATIONS AS MAY OCCUR OR BE NECESSARY IN CONSTRUCTION MINOR DETAILS NOT SHOWN

LOIS VOLUNTEER FIRE DEPARTMENT

DRAWN BY: DANIEL C.

PRINT DATE: 1/17/2018

TITLE:

OVERALL DIMENSIONS

JOB NO. \_

SHEET 10 OF 12

## Please Fill Out & Return





## SKEETER BRUSH TRUCKS

LOIS VOLUNTEER FIRE DEPARTMENT

PRINT DATE: 1/17/2018

DRAWN BY: DANIEL C.

WARNING LIGHT LAYOUT

**ALL BLUE** 

JOB NO.

SHEET 11 OF 12