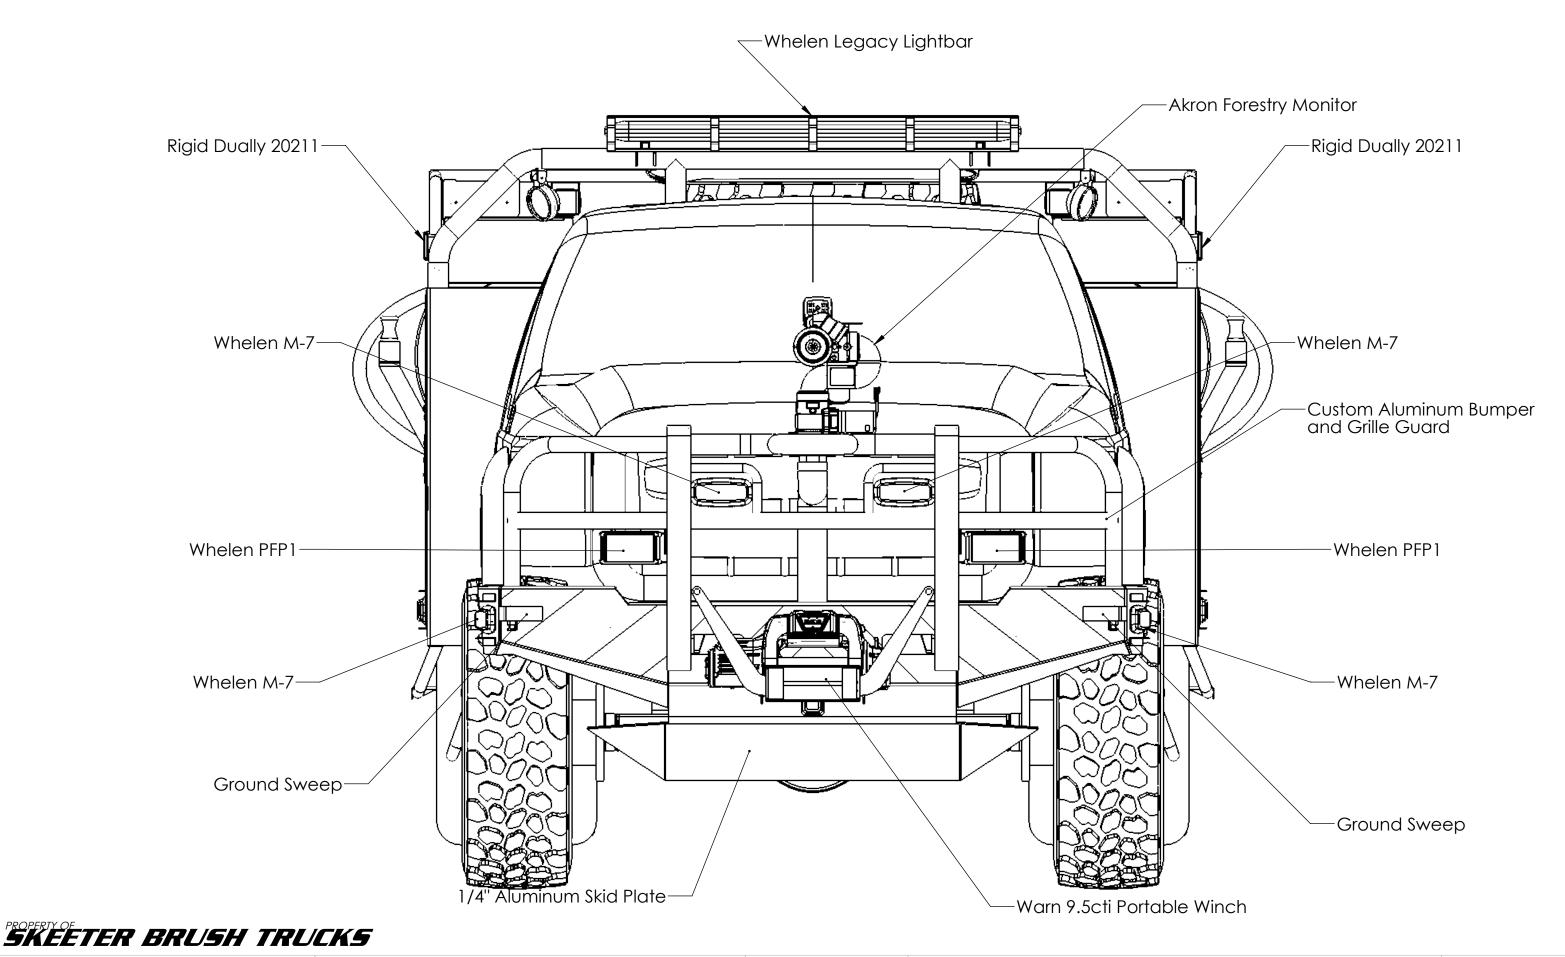

MINOR DETAILS NOT SHOWN

LOIS VOLUNTEER FIRE DEPARTMENT

DRAWN BY: DANIEL C. PRINT DATE: 1/17/2018

TITLE:

**FRONT VIEW** 

JOB NO.

SHEET 2 OF 12

MINOR DETAILS NOT SHOWN