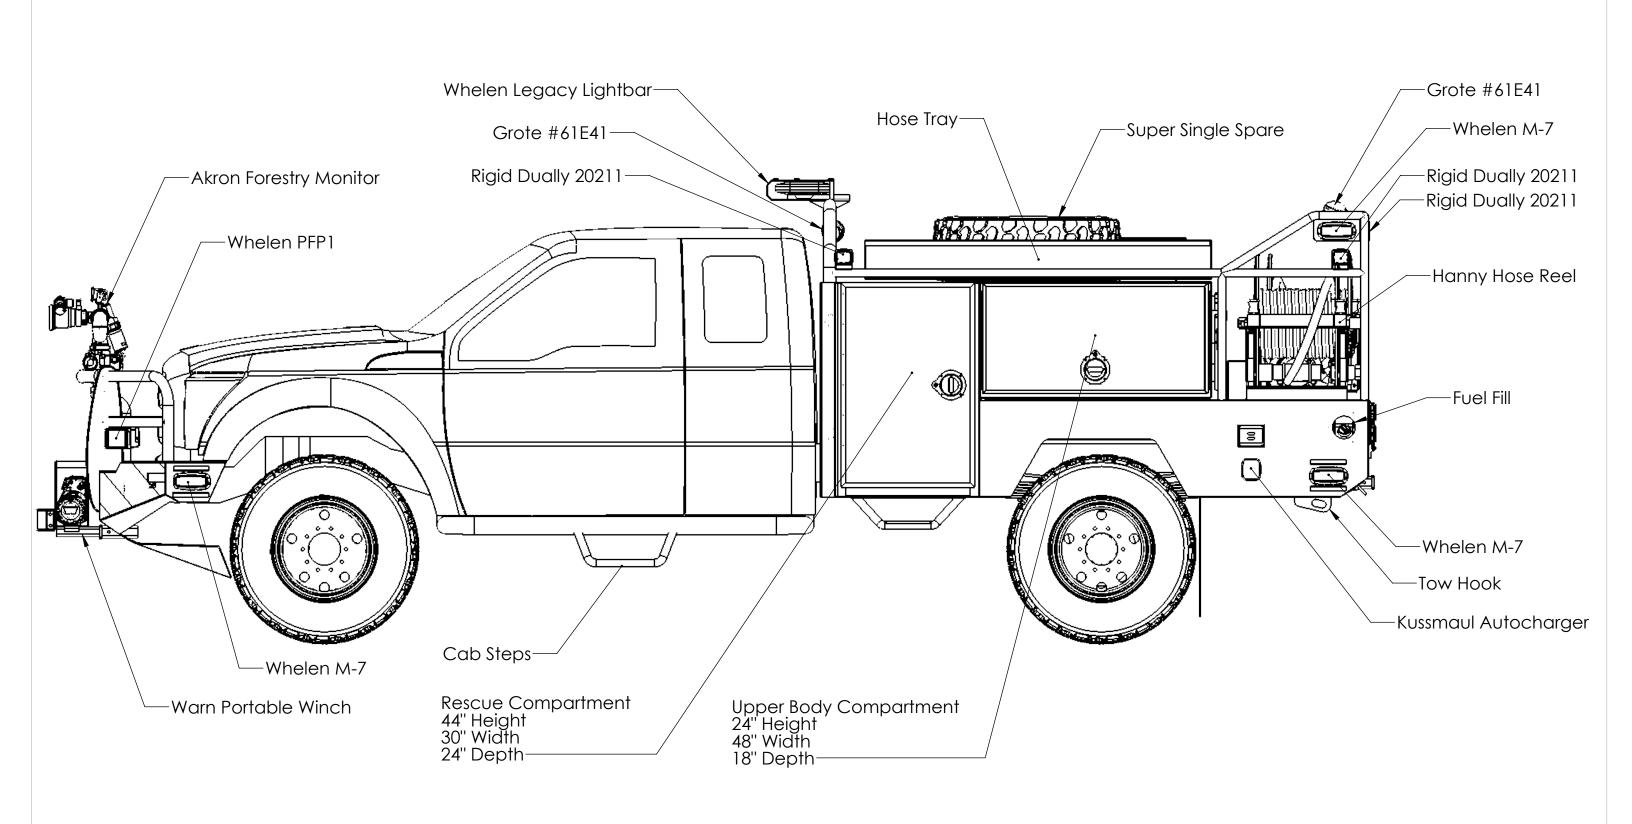

NOTE: DETAILS AND DIMENSIONS SHOWN ARE APPROXIMATE PREPARED FOR: AND ARE SUBJECT TO MINOR DEVIATIONS AS MAY OCCUR OR BE NECESSARY IN CONSTRUCTION

LOIS VOLUNTEER FIRE DEPARTMENT

DANIEL C. DRAWN BY: PRINT DATE: 1/17/2018

TITLE:

**DRIVERS SIDE VIEW** 

JOB NO.

SHEET 3 OF 12

AND ARE SUBJECT TO MINOR DEVIATIONS AS MAY OCCUR OR BE NECESSARY IN CONSTRUCTION MINOR DETAILS NOT SHOWN

LOIS VOLUNTEER FIRE DEPARTMENT

PRINT DATE: 1/17/2018