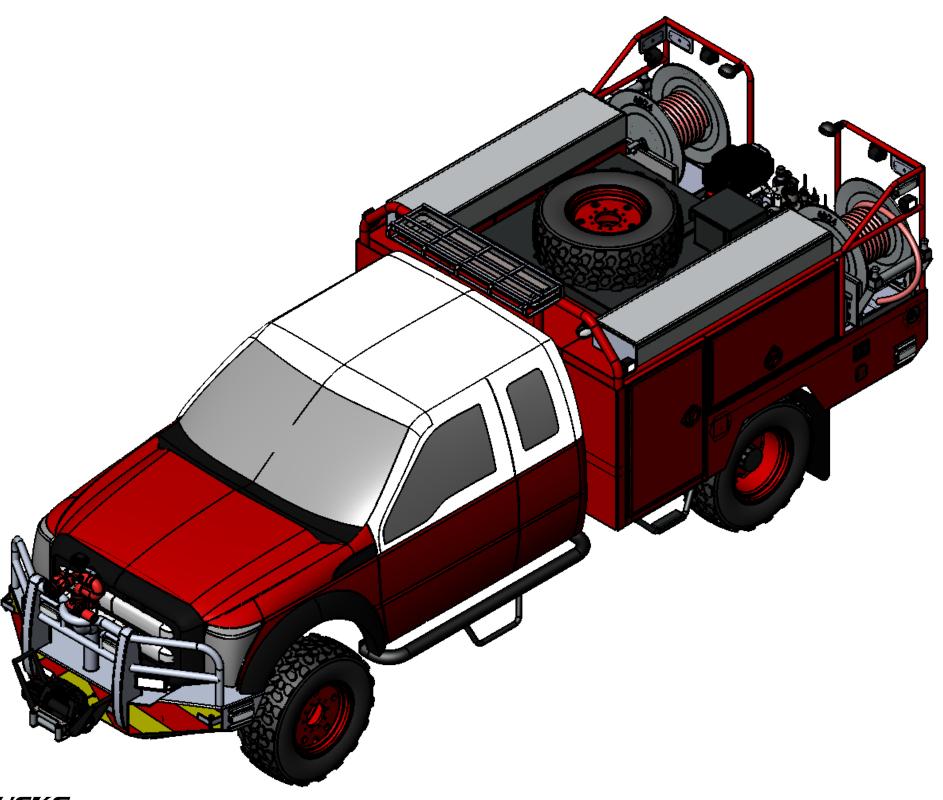

## Lois Volunteer Fire Department's NWCG Type 6 Rescue Side Wildland Engine Skeeter Brush Truck

PRINT DATE: 1/17/2018

AND ARE SUBJECT TO MINOR DEVIATIONS AS MAY

NOTE: DETAILS AND DIMENSIONS SHOWN ARE APPROXIMATE PREPARED FOR: AND ARE SUBJECT TO MINOR DEVIATIONS AS MAY OCCUR OR BE NECESSARY IN CONSTRUCTION