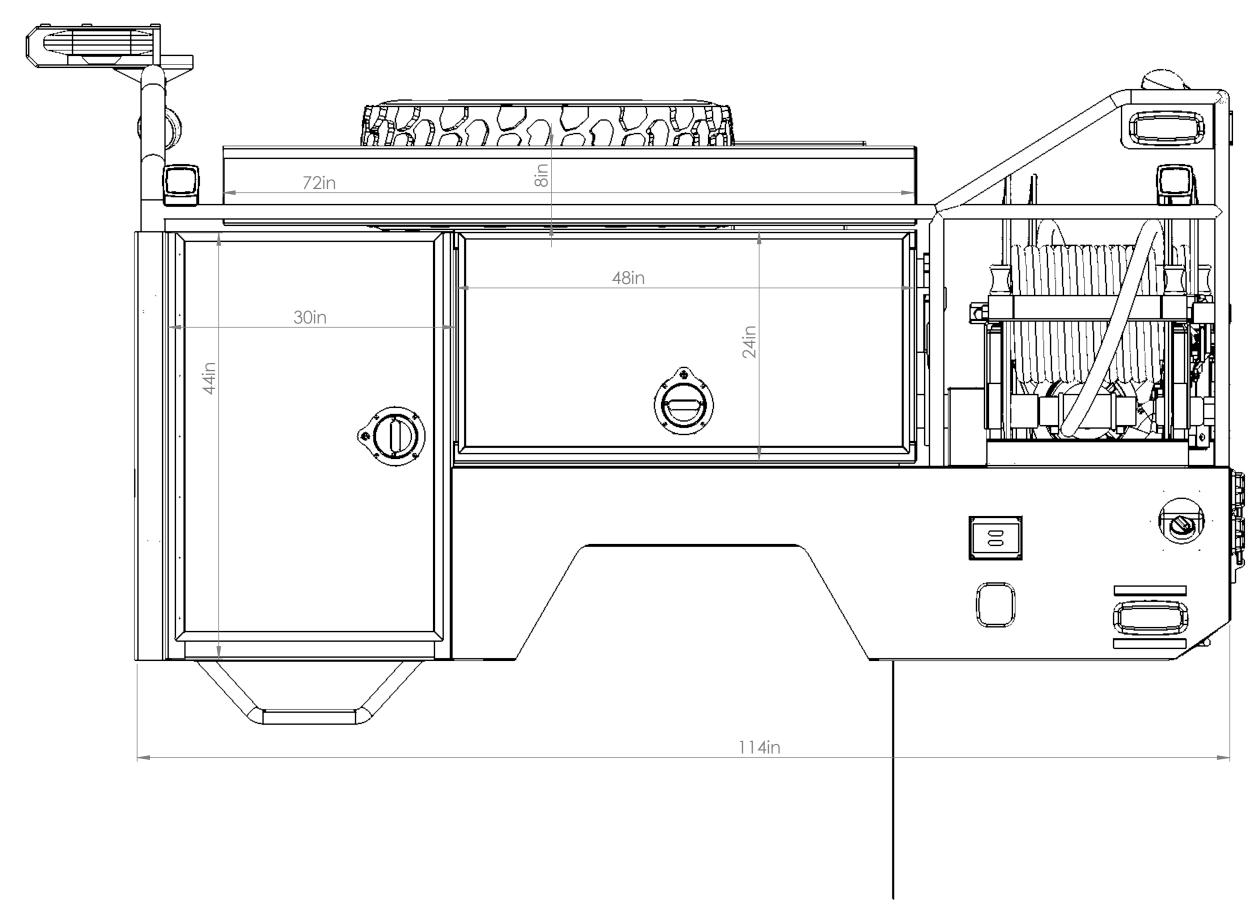

MINOR DETAILS NOT SHOWN

LOIS VOLUNTEER FIRE DEPARTMENT

DRAWN BY: DANIEL C. PRINT DATE: 1/17/2018

TITLE:

BED DRIVERS SIDE VIEW

JOB NO. \_

SHEET 7 OF 12

NOTE: DETAILS AND DIMENSIONS SHOWN ARE APPROXIMATE PREPARED FOR: AND ARE SUBJECT TO MINOR DEVIATIONS AS MAY OCCUR OR BE NECESSARY IN CONSTRUCTION MINOR DETAILS NOT SHOWN