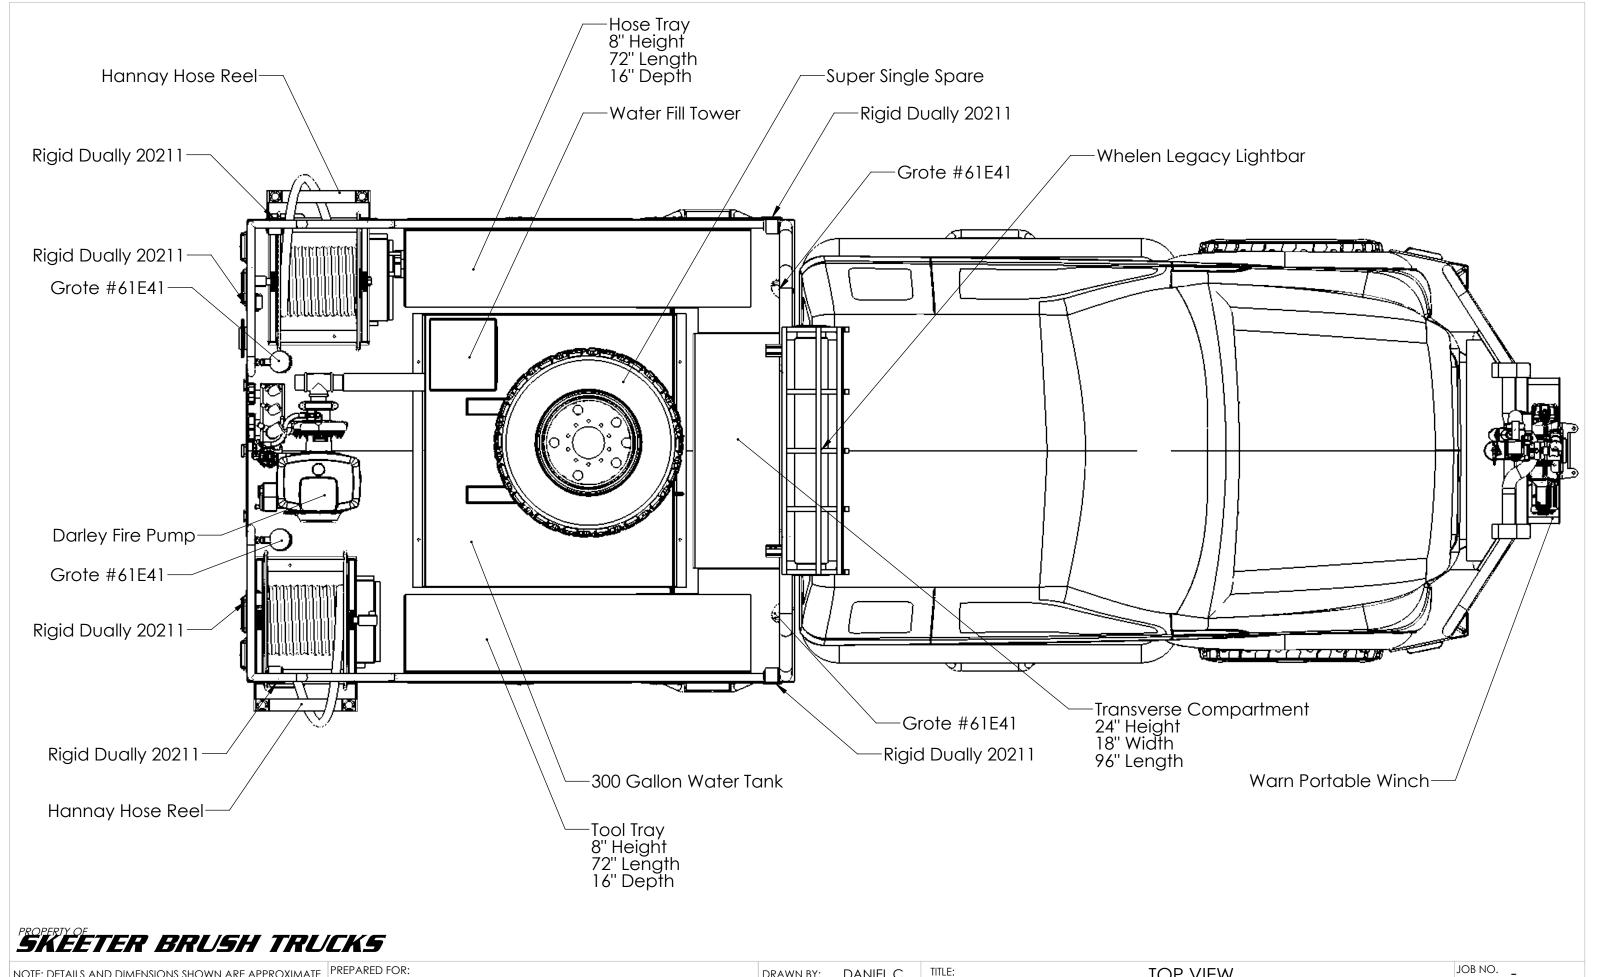

LOIS VOLUNTEER FIRE DEPARTMENT

DRAWN BY: DANIEL C. PRINT DATE: 1/17/2018

**TOP VIEW** 

SHEET 6 OF 12

NOTE: DETAILS AND DIMENSIONS SHOWN ARE APPROXIMATE PREPARED FOR: AND ARE SUBJECT TO MINOR DEVIATIONS AS MAY OCCUR OR BE NECESSARY IN CONSTRUCTION