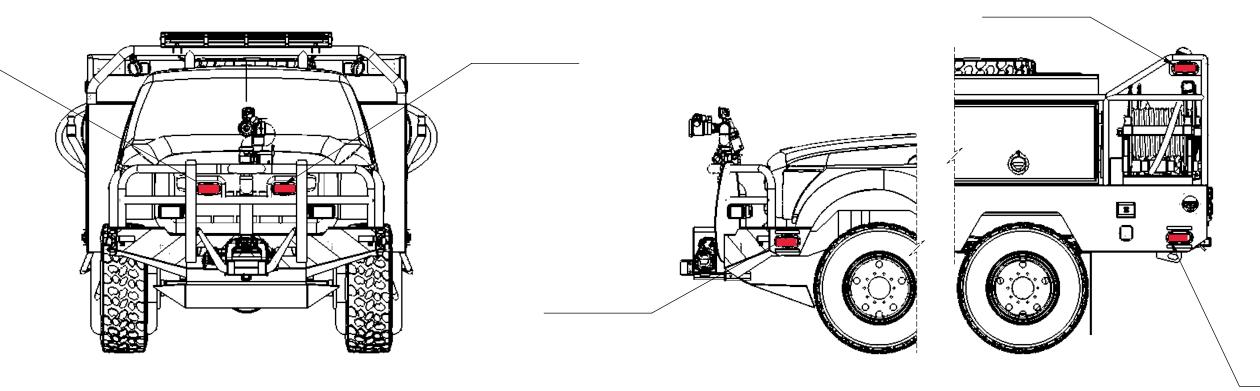

MINOR DETAILS NOT SHOWN

LOIS VOLUNTEER FIRE DEPARTMENT

DRAWN BY: DANIEL C. PRINT DATE: 1/17/2018

TITLE:

**FRONT VIEW** 

JOB NO.

SHEET 2 OF 12

MINOR DETAILS NOT SHOWN

TITLE:

**DRIVERS SIDE VIEW** 

JOB NO.

SHEET 3 OF 12

AND ARE SUBJECT TO MINOR DEVIATIONS AS MAY OCCUR OR BE NECESSARY IN CONSTRUCTION MINOR DETAILS NOT SHOWN

LOIS VOLUNTEER FIRE DEPARTMENT

PRINT DATE: 1/17/2018

DRAWN BY: PRINT DATE: 1/17/2018

DANIEL C.

TITLE:

PASSENGERS SIDE VIEW

JOB NO.

SHEET 5 OF 12

note: details and dimensions shown are approximate Prepared for: AND ARE SUBJECT TO MINOR DEVIATIONS AS MAY OCCUR OR BE NECESSARY IN CONSTRUCTION MINOR DETAILS NOT SHOWN