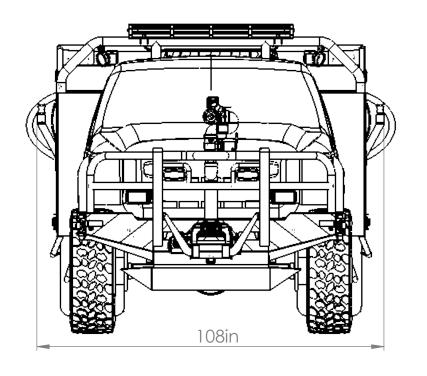

MINOR DETAILS NOT SHOWN

LOIS VOLUNTEER FIRE DEPARTMENT

DRAWN BY: DANIEL C. PRINT DATE: 1/17/2018

TITLE:

**FRONT VIEW** 

JOB NO.

SHEET 2 OF 12

MINOR DETAILS NOT SHOWN