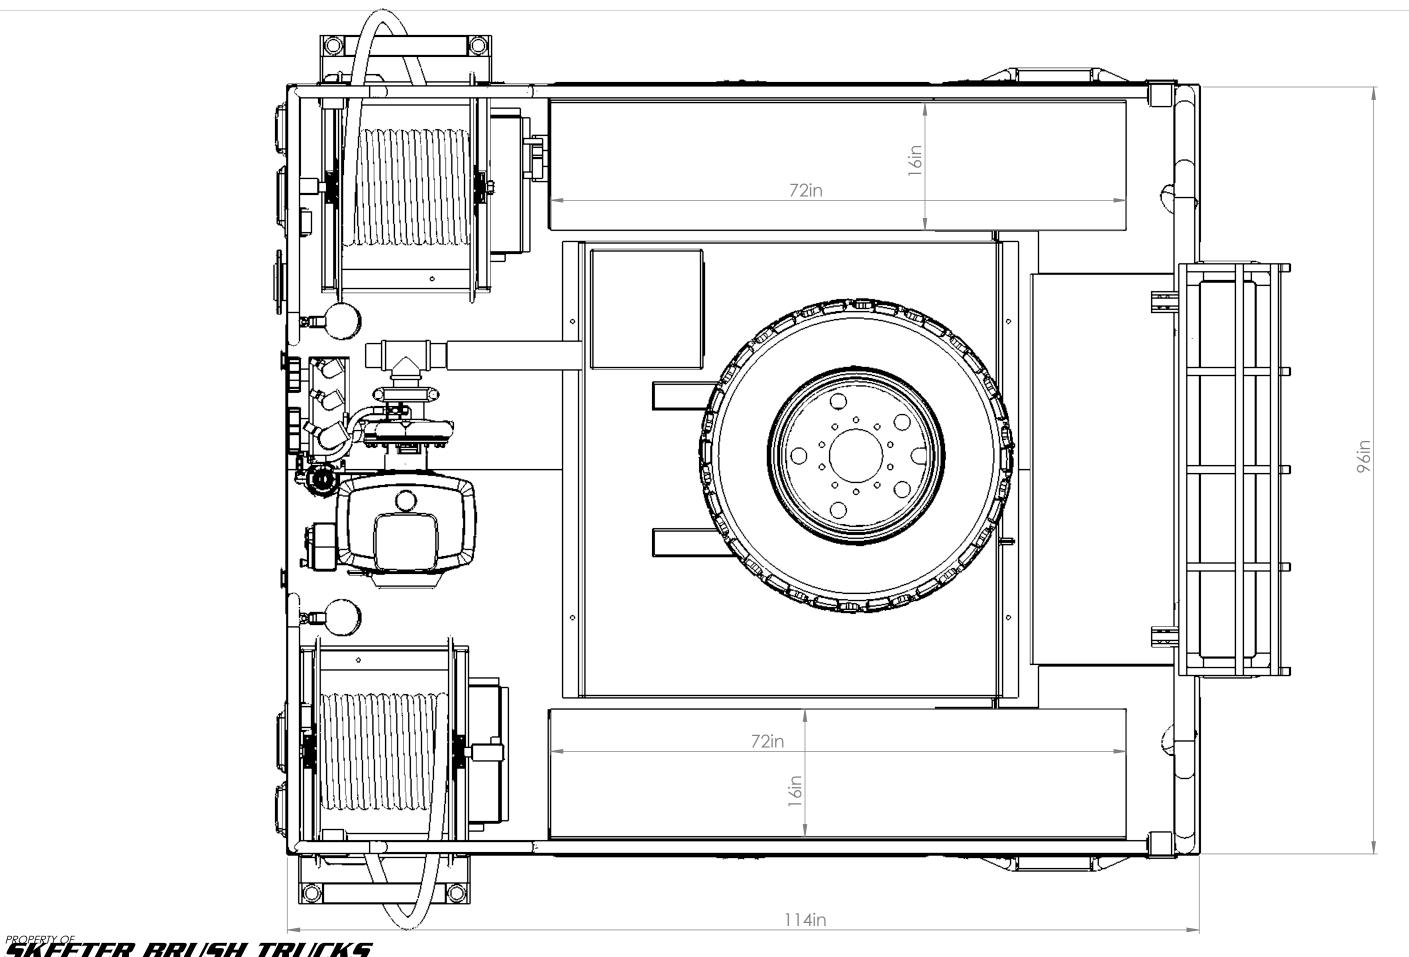

LOIS VOLUNTEER FIRE DEPARTMENT

DRAWN BY: DANIEL C. PRINT DATE: 1/17/2018

**TOP VIEW** 

SHEET 6 OF 12

NOTE: DETAILS AND DIMENSIONS SHOWN ARE APPROXIMATE PREPARED FOR: AND ARE SUBJECT TO MINOR DEVIATIONS AS MAY OCCUR OR BE NECESSARY IN CONSTRUCTION