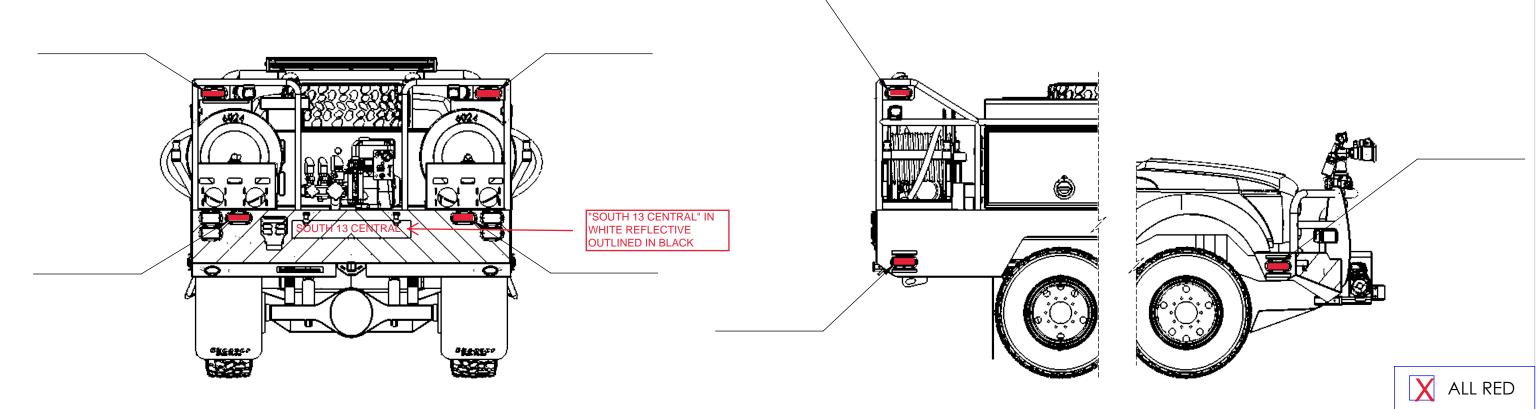

## SKEETER BRUSH TRUCKS

LOIS VOLUNTEER FIRE DEPARTMENT

PRINT DATE: 1/17/2018

DRAWN BY: DANIEL C.

WARNING LIGHT LAYOUT

**ALL BLUE** 

JOB NO.

SHEET 11 OF 12