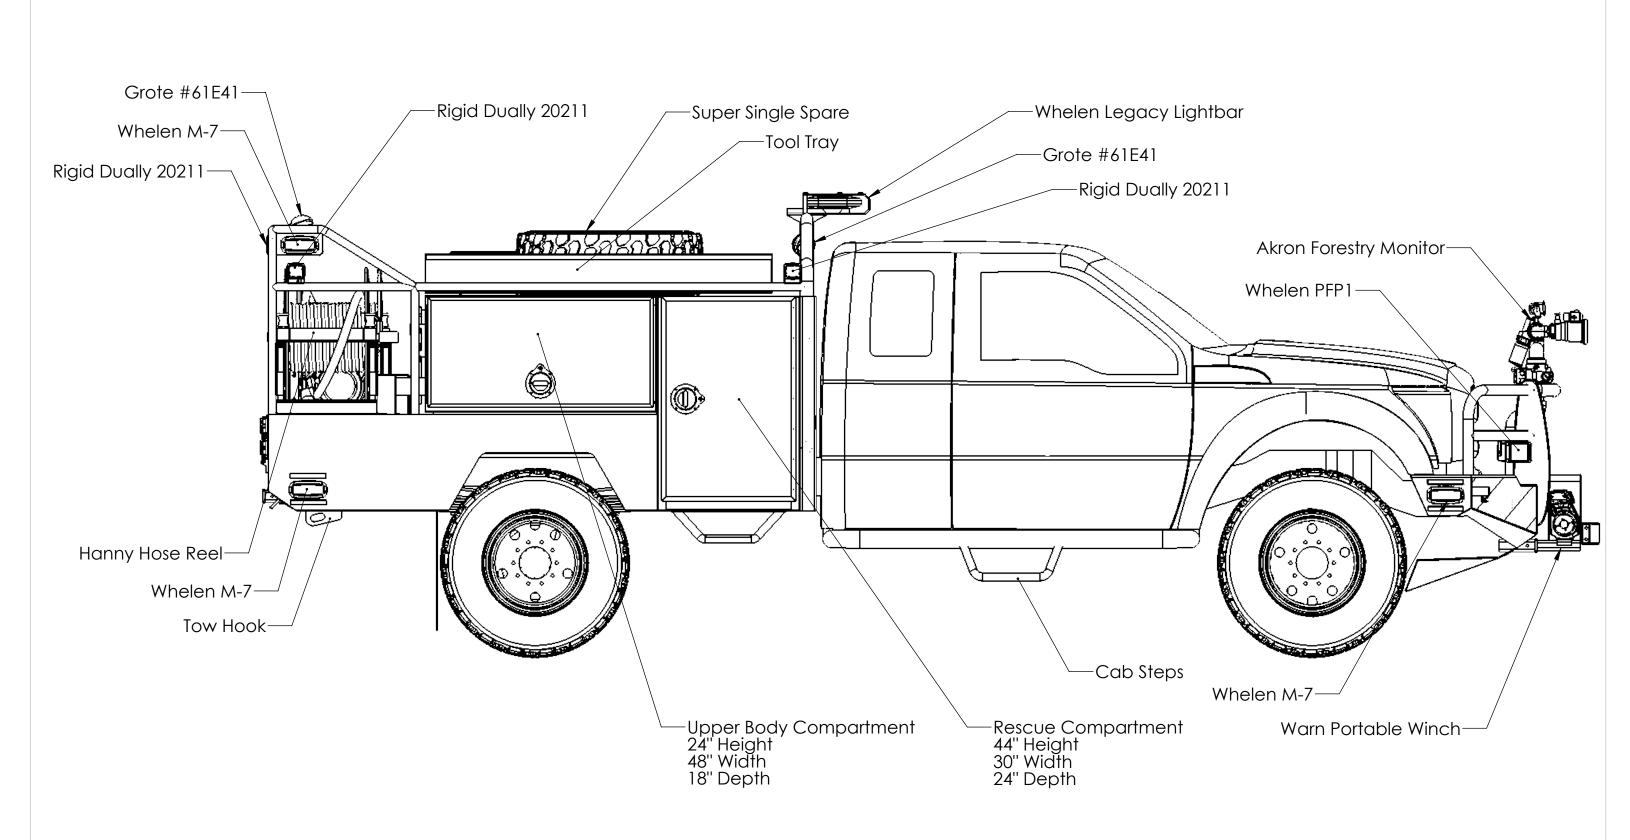

NOTE: DETAILS AND DIMENSIONS SHOWN ARE APPROXIMATE PREPARED FOR: AND ARE SUBJECT TO MINOR DEVIATIONS AS MAY OCCUR OR BE NECESSARY IN CONSTRUCTION

LOIS VOLUNTEER FIRE DEPARTMENT

DANIEL C. DRAWN BY: PRINT DATE: 1/17/2018

TITLE:

**DRIVERS SIDE VIEW** 

JOB NO.

SHEET 3 OF 12

AND ARE SUBJECT TO MINOR DEVIATIONS AS MAY OCCUR OR BE NECESSARY IN CONSTRUCTION MINOR DETAILS NOT SHOWN

LOIS VOLUNTEER FIRE DEPARTMENT

PRINT DATE: 1/17/2018